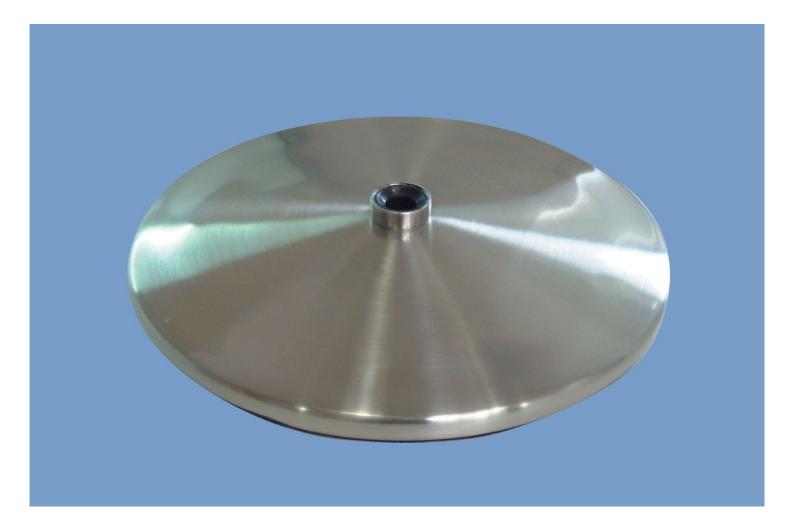

# Slimline Table Base

BRUSHED CHROME U52107

Specially designed for the

Slimline Table lamp

- Irresistible brushed stainless steel finish
- 2.35kg (5lbs) weighted base to improve stability
- Non-scratch / non-slip felt
- Diameter: 22cm / 8.7"

## Slimline Table Base

**BRUSHED CHROME U52107** 