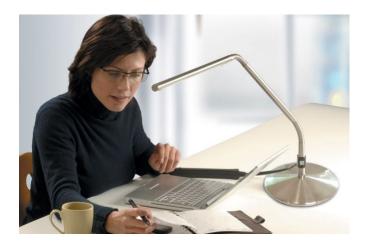

# Slimline Table Base

BRUSHED CHROME U52107

Specially designed for the

Slimline Table lamp

- Irresistible brushed stainless steel finish
- 2.35kg (5lbs) weighted base to improve stability
- Non-scratch / non-slip felt
- Diameter: 22cm / 8.7"