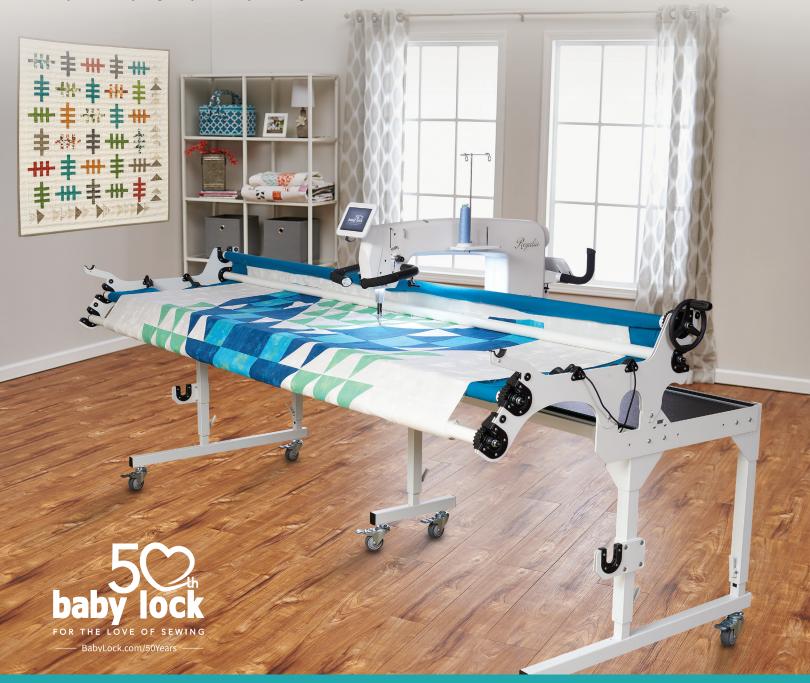

Give your quilting projects the royal treatment on the Regalia — Baby Lock's largest quilting machine yet! With 20" of workspace and a lightning-fast 2,500 stitches per minute, the Regalia is ready to finish quilts of any size with ease. Its built-in Stitch Regulator and Precision Stitch mode ensure smooth, precise stitching, even after hard stops and pauses. For free-motion quilting, the ergonomic adjustable front handles make sure you hit every single tiny detail in your designs for a harmonious finish.

## **QUILTING FEATURES**

- 20" wide workspace to right of needle
- Needle Beam
- 7" color touchscreen with onscreen hand wheel
- Pro-Stitcher® ready! All necessary cabling is pre-installed inside the machine (Use the Pro-Stitcher tablet for your machine display instead)
- LED Menu-controlled lighting for dimmable throat space lighting, needle bar lighting, and bobbin light
- Manual mode with three customizable preset speeds
- Built-in servo-controlled Stitch Regulator regulates your selected stitch length from 4 to 24 stitches per inch
- Two modes of stitch regulation: Precision or Cruise
- Quick-Set Tension
- Front handlebars: independently adjustable, ergonomic with integrated micro handles
- Programmable handlebar buttons
- Stitching speeds up to 2,500 stitches per minute
- Five convenient basting stitches and five built in tie-off stitches
- High-speed rotary hook with large-capacity M-class bobbin
- Bobbin use estimator
- Thread break sensor and alarm
- Front power switch
- Stitch counter
- Easy needle change
- Needle stop up/down control

## **KINETIC FRAME (BLKF)**

The Kinetic frame is a five-rail frame that can be set up at 5' or 10' long. The entire frame is made of solid steel tubing, and the legs adjust the frame table height from 33" to 44" tall. An optional 2' extension (Item #BLKF-EXT) is available.