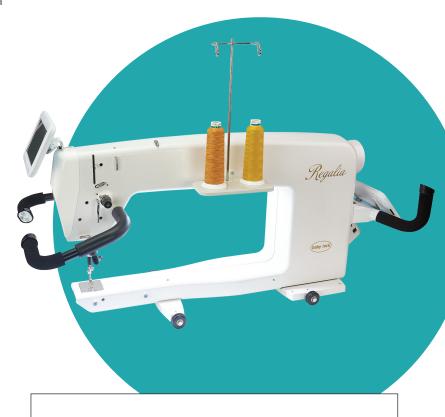

Give your quilting projects the royal treatment on the Regalia — Baby Lock's largest quilting machine yet! With 20" of workspace and a lightning-fast 2,500 stitches per minute, the Regalia is ready to finish quilts of any size with ease. Its built-in Stitch Regulator and Precision Stitch mode ensure smooth, precise stitching, even after hard stops and pauses. For free-motion quilting, the ergonomic adjustable front handles make sure you hit every single tiny detail in your designs for a harmonious finish.

## REGALIA — BLRG20

## **QUILTING FEATURES**

- 20" wide workspace to right of needle
- Needle Beam
- 7" color touchscreen with onscreen hand wheel
- Pro-Stitcher® ready! All necessary cabling is pre-installed inside the machine (Use the Pro-Stitcher tablet for your machine display instead)
- LED Menu-controlled lighting for dimmable throat space lighting, needle bar lighting, and bobbin light
- Manual mode with three customizable preset speeds
- Built-in servo-controlled Stitch Regulator regulates your selected stitch length from 4 to 24 stitches per inch
- Two modes of stitch regulation: Precision or Cruise
- Quick-Set Tension
- Front handlebars: independently adjustable, ergonomic with integrated micro handles
- Programmable handlebar buttons
- Stitching speeds up to 2,500 stitches per minute
- Five convenient basting stitches and five built in tie-off stitches
- High-speed rotary hook with large-capacity M-class bobbin
- Bobbin use estimator
- Thread break sensor and alarm
- Front power switch
- Stitch counter
- Easy needle change
- Needle stop up/down control