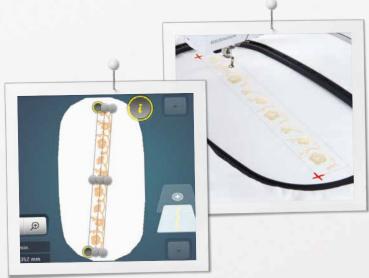

### Pinpoint Placement

Accurately place designs with Pinpoint Placement, a great new feature for easy positioning and alignment. Simply select two points on the screen, match them with the markings on the hooped fabric, and have the design either aligned, rotated or resized to fit as desired. Have full visibility of the hooped fabric at all times, no additional tools or aids are needed.