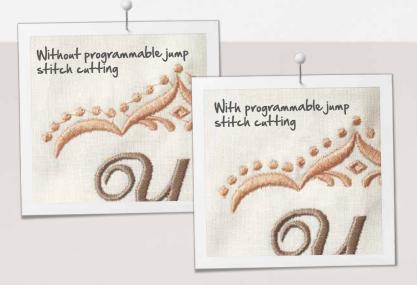

### Invisible & Smart Secure

You'll achieve brilliant embroidery results thanks to the new Invisible Secure function which makes the perfected tie-on/off formation completely invisible. The Smart Secure function smartly adds tie-on/off stitches to a design if none are pre-programmed. Or, simply turn this function off to keep the original tie-on/off stitch settings of the design. A big plus is that the cutting of jump stitches at every length can be set; no more manual trimming needed. Flawless embroidery has never been easier.