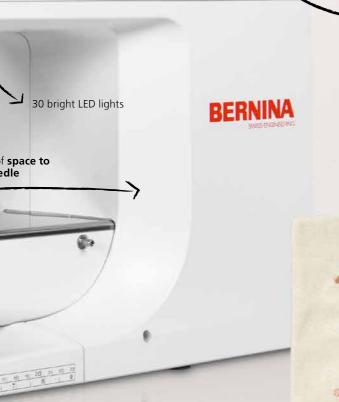

### Extra-large Embroidery Area

The extra-large embroidery area gives you a lot of flexibility and comfort when embroidering. With 10 inches to the right of the needle you are able to embroider designs up to  $400 \times 210$  mm in size using the Maxi hoop which is available as an option. Should your embroidery and designing ambitions grow, the B 700 can be enhanced with embroidery accessories and software.

#### Jumbo Bobbin

Embroider with fewer interruptions with the Jumbo Bobbin that holds up to 70% more thread than standard bobbins.

Features and Functions of the BERNINA 700 Embroidery

| General Information                            | В 700         |
|------------------------------------------------|---------------|
| Hook system                                    | BERNINA Hook  |
| Maximum embroidery speed (stitches per minute) | 1,000         |
| Length of freearm to the right of the needle   | 10 inches     |
| Color touch screen                             | 7 inches      |
| LED sewing light                               | 30 LED lights |
| Number of spool holders on machine             | 2             |
| Semi-automatic needle threader                 | ✓             |
| Automatic thread cutter                        | ✓             |
|                                                | 3             |
| Manual thread cutters                          | ✓             |
| BERNINA Adaptive Thread Tension                | <b>√</b>      |
| Start/stop button                              |               |
| Slide speed control                            | · ·           |
| Upper thread indicator                         |               |
| Lower thread indicator                         | ✓             |
| USB interface for PC connection                | ✓             |
| Import/export of designs via USB               | ✓             |
| Multi-function knobs                           | ✓             |
| Drag & Drop                                    | ✓             |
| Bobbin winding while embroidering              | ✓             |
| On-screen help                                 | ✓             |
| Setup Program                                  | ✓             |
| Fco mode                                       | ✓             |