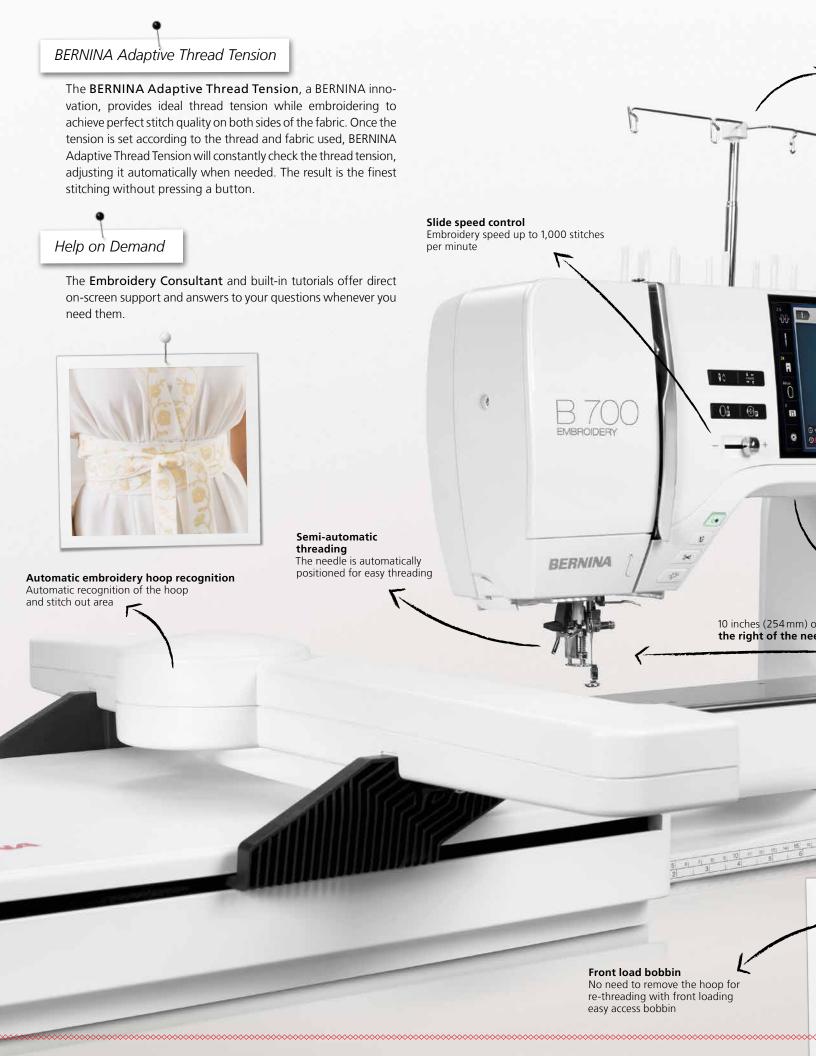

### Extra-large Embroidery Area

The extra-large embroidery area gives you a lot of flexibility and comfort when embroidering. With 10 inches to the right of the needle you are able to embroider designs up to  $400 \times 210$  mm in size using the Maxi hoop which is available as an option. Should your embroidery and designing ambitions grow, the B 700 can be enhanced with embroidery accessories and software.

### Total Embroidery Stitch Control

The B 700 Embroidery machine provides an exclusive level of embroidery control for effortless, fast and immaculate embroidery results. Personal settings can be saved and retrieved. The B 700 offers new comfort features like the Thread Away Mode which is a swift movement of the hoop that pulls the top thread tail up and out of the fabric after cutting, bringing it out of the way for clean embroidery.

#### Thread-up Command

The new **Thread-up Command** function is easily accessible with the direct-select button on the front of the machine. It lowers and raises the needle bringing the bobbin thread to the top of the fabric at the start of stitching leaving the underneath side of an embroidery project beautiful and clean.

The B 700 Embroidery includes an **embroidery module** with extra-large embroidery area (400 mm × 210 mm).