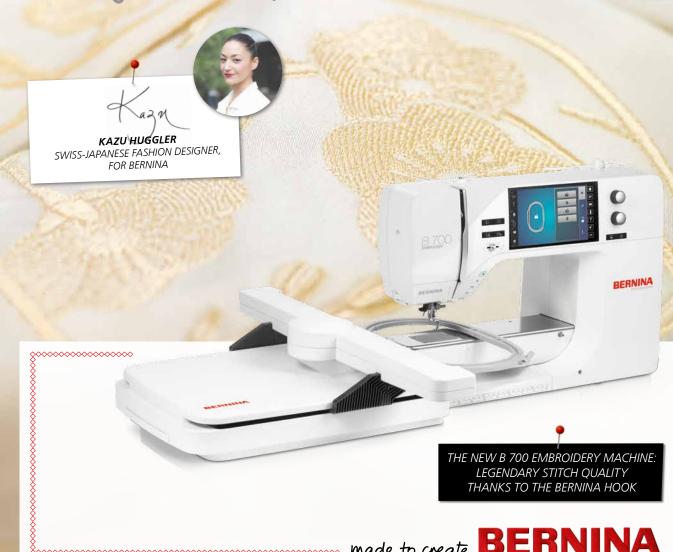

**BERNINA 700 Embroidery** 

# 1 B 700 for Embroidery

1 Pinpoint Placement for 100% accurate design positioning

1 Frontload Jumbo Bobbin

15 flawlessly stitched Japanese designs

made to create **BE** 

## Kazu Huggler, Swiss-Japanese Designer

The daughter of a Japanese mother and Swiss father, Kazu Huggler belongs to a new generation of international couture fashion designers. She runs her studio and fashion label "KAZU" in Zurich. Her creations combine Japanese aesthetics and simplicity with Swiss quality. The embroidery of her bridal fashion collection was created on a BERNINA 700.

"The BERNINA 700
Embroidery lets you
embroider designs over a
particularly large area,
and offers a range of
luxury features."

### The BERNINA Hook

The heart of the BERNINA 7 Series features a novel, centrally placed driver, which allows the BERNINA Hook to run fast yet quietly. The new, patented BERNINA Hook embroiders high-precision stitches with speeds up to 1,000 stitches per minute. The bobbin holds up to 70 % more thread than standard bobbins allowing you to embroider longer without interruption.