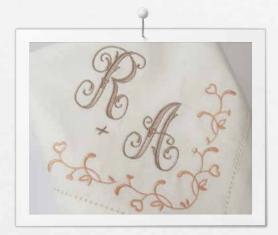

#### Beautiful Embroidery is Simple

The B 700 for embroidery offers even more features and options for embroidery lovers. Design editing allows you to easily position, mirror, rotate, combine and resize motifs. Create curved lettering effects, alter stitch density, combine alphabets with embroidery or create beautiful endless embroidery designs. Complex combinations can even be resequenced according to color, and alternative color options can be reviewed before stitching out. The finished design can be saved directly on the machine or a USB stick.

What's more, additional designs can be imported to the machine via the USB port. And the Check function lets you position the design precisely before embroidering. The remarkable, easy-to-use embroidery module with especially large embroidery area, three hoops, and the multiple spool holder come as standard.