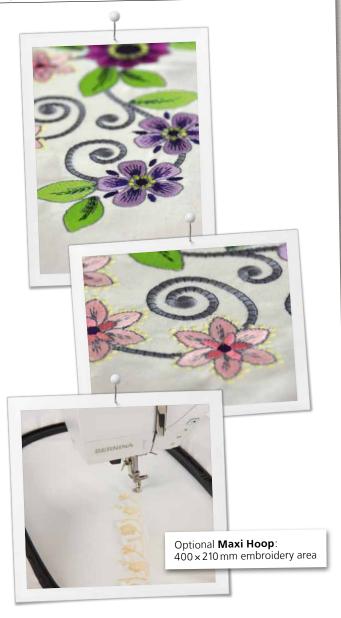

### Extra-large Embroidery Area

The extra-large embroidery area gives you a lot of flexibility and comfort when embroidering. With 10 inches to the right of the needle you are able to embroider designs up to  $400 \times 210$  mm in size using the Maxi hoop which is available as an option. Should your embroidery and designing ambitions grow, the B 700 can be enhanced with embroidery accessories and software.

The B 700 Embroidery includes an **embroidery module** with extra-large embroidery area (400 mm × 210 mm).