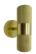

# Available In







MATT BLACK

GOLD DARK BRONZE





#### SYLISH KNUNRLED FINISH ON BOTH SIDES

# KNURLED

## GU10 UP / DOWN WALL LIGHT

#### FEATURES & BENEFITS

- Up / Down Wall Light
- Casts light in both upwards and downwards direction
- IP Rating IP44
- Class II
- Die-cast Aluminium construction
- Tempered Glass Lens
- Wall-Mount Cylinder
- Knurled finish & sleek design provides a modern architectural aesthetic

- Max Wattage: 2 x 35W
- Caps: 2 x GU10 sockets embedded in the body
- GU10 Bulbs are not included with this item
- Dimmable when using a dimmable GU10 bulb with this fitting
- Bi-directional light for entryways, doorway, foyer, corridor, balcony, patio, or porch
- Ideal as a feature light which casts light spill in both an upwards and downwards projection

### DIMENSIONS



| SPECIFICATIONS