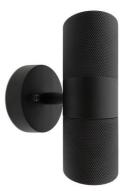

## GU10 UP / DOWN WALL LIGHT

#### FEATURES & BENEFITS

- Up / Down Wall Light
- Casts light in both upwards and downwards direction
- IP Rating IP44
- Class II
- Die-cast Aluminium construction
- Tempered Glass Lens
- Wall-Mount Cylinder
- Knurled finish & sleek design provides a modern architectural aesthetic