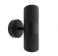

# Available In







MATT BLACK

GOLD DARK BRONZE





#### SYLISH KNUNRLED FINISH ON BOTH SIDES

# KNURLED

## GU10 UP / DOWN WALL LIGHT

#### FEATURES & BENEFITS

- Up / Down Wall Light
- Casts light in both upwards and downwards direction
- IP Rating IP44
- Class II
- Die-cast Aluminium construction
- Tempered Glass Lens
- Wall-Mount Cylinder
- Knurled finish & sleek design provides a modern architectural aesthetic

- Max Wattage: 2 x 35W
- Caps: 2 x GU10 sockets embedded in the body
- GU10 Bulbs are not included with this item
- Dimmable when using a dimmable GU10 bulb with this fitting
- Bi-directional light for entryways, doorway, foyer, corridor, balcony, patio, or porch
- Ideal as a feature light which casts light spill in both an upwards and downwards projection

### DIMENSIONS



| SPECIFICATIO