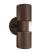

# Available In







MATT BLACK

GOLD DARK BRONZE





#### SYLISH KNUNRLED FINISH ON BOTH SIDES

# KNURLED

## GU10 UP / DOWN WALL LIGHT

#### FEATURES & BENEFITS

- Up / Down Wall Light
- Casts light in both upwards and downwards direction
- IP Rating IP44
- Class II
- Die-cast Aluminium construction
- Tempered Glass Lens
- Wall-Mount Cylinder
- Knurled finish & sleek design provides a modern architectural aesthetic

- Max Wattage: 2 x 35W
- Caps: 2 x GU10 sockets embedded in the body
- GU10 Bulbs are not included with this item
- Dimmable when using a dimmable GU10 bulb with this fitting
- Bi-directional light for entryways, doorway, foyer, corridor, balcony, patio, or porch
- Ideal as a feature light which casts light spill in both an upwards and downwards projection

### DIMENSIONS



| SPECIFICATIONS |