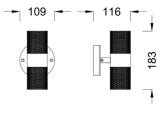

### DIMENSIONS

| SPECIFICATIONS |            |               |        |                 |
|----------------|------------|---------------|--------|-----------------|
| Product Code   | Finish     | Input Voltage | Socket | Dimension       |
| KNURLED-BLK    | MATT BLACK | 200-240V      | GU10   | 183 x 116 x 109 |
| KNURLED-GOLD   | GOLD       | 200-240V      | GU10   | 183 × 116 × 109 |
| KNURLED-BRZ    | BRONZE     | 200-240V      | GU10   | 183 x 116 x 109 |