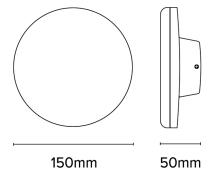

WATTS: 12W

COLOUR: 3000K / 4000K

CRI: 90

INPUT: 85-265V IP RATING: IP65 OPERATING TEMP:

**DIMMABLE: NON-DIMMABLE** 

CLASS I