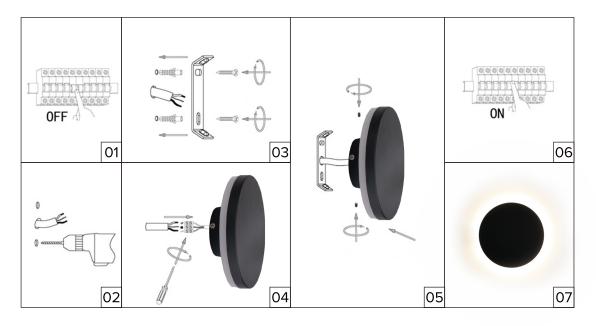

## UM BACKLIT WALL LIGHT INSTALLATION GUIDE

- 1) Please ensure Power is SWITCHED OFF
- 2) Mark hole to be drilled
- 3) Remove base plate from the fitting, feed the cable through the hole. Afterwards, attach the base plate by drilling the holes
- 4) Connect Wall Light to mains
- 5) Ensure the fitting is secure
- 6) Switch on the POWER