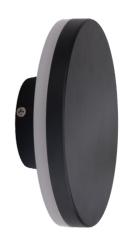

## **FEATURES & BENEFITS**

- · 12W Backlit wall light
- 720 lumens
- · IP65 rated
- · 360 beam
- 50mm slim profile
- · LED Chip Epistar
- Black finish
- · Can be ceiling or wall-mounted - surface mounting

- · Die cast aluminium with a polycarbonate diffuser
- · Pre-wired with 2metre rubberised cable
- · Highlights focal points in an area Adds style to small area
- · Backlit which creates a warm aura
- · Light shines around the fitting creating a halo lighting effect (ambient lighting)
- · Can be ceiling or wall-mounted surface mounting
- · 2 year warranty