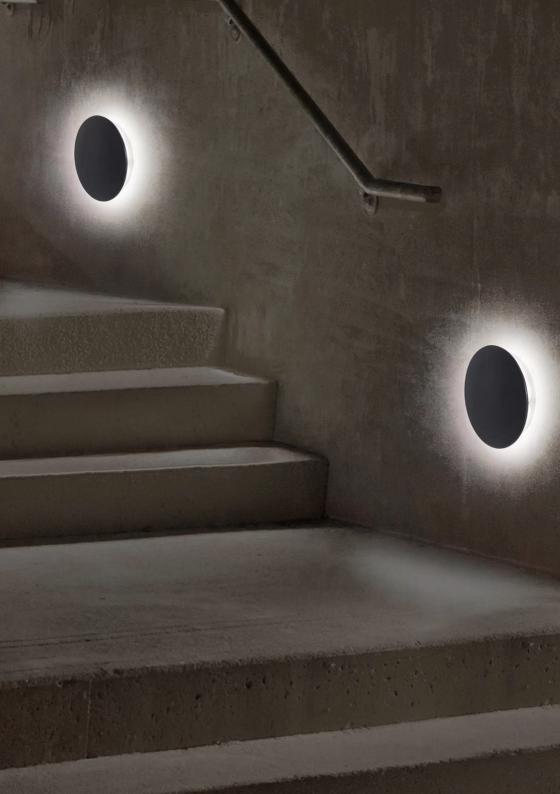

## **FEATURES & BENEFITS**

- · 12W Backlit wall light
- 720 lumens
- · IP65 rated
- · 360 beam
- 50mm slim profile
- · LED Chip Epistar
- Black finish
- · Can be ceiling or wall-mounted - surface mounting

- · Die cast aluminium with a polycarbonate diffuser
- · Pre-wired with 2metre rubberised cable
- · Highlights focal points in an area Adds style to small area
- · Backlit which creates a warm aura
- · Light shines around the fitting creating a halo lighting effect (ambient lighting)
- · Can be ceiling or wall-mounted surface mounting
- · 2 year warranty