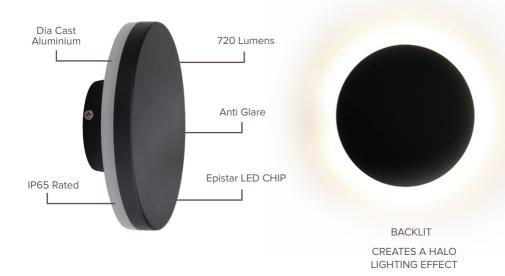

## **FEATURES & BENEFITS**

- · 12W Backlit wall light
- 720 lumens
- · IP65 rated
- · 360 beam
- 50mm slim profile
- · LED Chip Epistar
- Black finish
- · Can be ceiling or wall-mounted - surface mounting

- · Die cast aluminium with a polycarbonate diffuser
- · Pre-wired with 2metre rubberised cable
- · Highlights focal points in an area Adds style to small area
- · Backlit which creates a warm aura
- · Light shines around the fitting creating a halo lighting effect (ambient lighting)
- · Can be ceiling or wall-mounted surface mounting
- · 2 year warranty

50M SLIM PROFILE