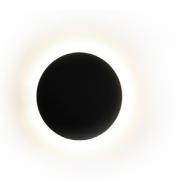

## **FEATURES & BENEFITS**

- · 12W Backlit wall light
- 720 lumens
- · IP65 rated
- · 360 beam
- 50mm slim profile
- · LED Chip Epistar
- Black finish
- · Can be ceiling or wall-mounted - surface mounting

- · Die cast aluminium with a polycarbonate diffuser
- · Pre-wired with 2metre rubberised cable
- · Highlights focal points in an area Adds style to small area
- · Backlit which creates a warm aura
- · Light shines around the fitting creating a halo lighting effect (ambient lighting)
- · Can be ceiling or wall-mounted surface mounting
- · 2 year warranty