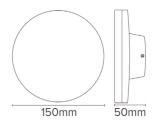

#### DIMENSIONS

### **SPECIFICATIONS**

| Product Code | Power | Colour | Lumens | Dimensions   |
|--------------|-------|--------|--------|--------------|
| UM-3K        | 12W   | 3000K  | 720lm  | 150mm x 50mm |
| UM-4K        | 12W   | 4000K  | 720lm  | 150mm x 50mm |

50M SLIM PROFILE