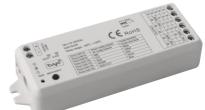

### DIMENSIONS

### **SPECIFICATIONS**

**Product Code** Input Voltage **Output Voltage** Dimensions WIFI-CONTROL 12-36VDC 5 × (36 - 72) W 114 × 38 × 20

Schedule Time

Multiple Scenes Mode

Voice Command

Group Control

COMPATIBLE MULTI RF RECEIVER