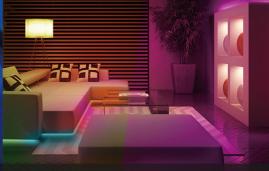

CONTROL VIA APP

### **FEATURES & BENEFITS**

- · 5 in 1 full compatible with a variety of single colour, dual colour, RGB, RGBW, RGB+CCT
- · Compatible with Google Assistant & Alexa
- · Download Tuya APP to control LED Strip through your device (Mobile / Tablet )
- · 5A 4CH 12-36VDC Constant voltage RF Controller/Receiver
- · 360W -24V Max load
- · Ultra Slim Design
- · Updated shell with easy connection terminal

- · Control via RF Multi-functional remote control
- · Unique receiver / repeater setting jumper
- · Schedule time function
- · Multiple scenes mode
- Control via voice command
- · Group Control
- · 3 year warranty