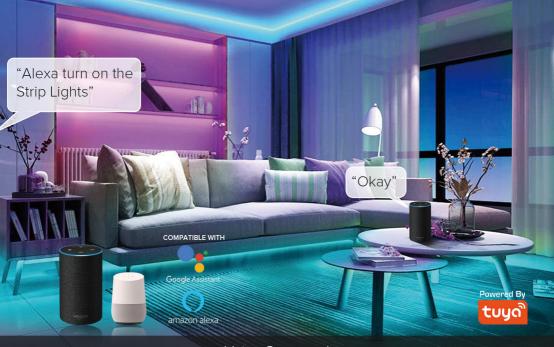

CONTROL VIA APP

### **FEATURES & BENEFITS**

- · 5 in 1 full compatible with a variety of single colour, dual colour, RGB, RGBW, RGB+CCT
- · Compatible with Google Assistant & Alexa
- · Download Tuya APP to control LED Strip through your device (Mobile / Tablet )
- · 5A 4CH 12-36VDC Constant voltage RF Controller/Receiver
- · 360W -24V Max load
- · Ultra Slim Design
- · Updated shell with easy connection terminal

- · Control via RF Multi-functional remote control
- · Unique receiver / repeater setting jumper
- · Schedule time function
- · Multiple scenes mode
- Control via voice command
- · Group Control
- · 3 year warranty