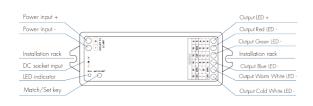

### DIMENSIONS

### **SPECIFICATIONS**

**Product Code** Input Voltage **Output Voltage** Dimensions WIFI-CONTROL 12-36VDC 5 × (36 - 72) W 114 × 38 × 20

Schedule Time

Multiple Scenes Mode

Voice Command

Group Control

COMPATIBLE MULTI RF RECEIVER