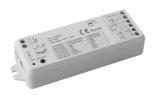

### **SPECIFICATIONS**

**Product Code** Input Voltage **Output Voltage** Dimensions WIFI-CONTROL 12-36VDC 5 × (36 - 72) W 114 × 38 × 20

Schedule Time

Multiple Scenes Mode

Voice Command

Group Control

COMPATIBLE MULTI RF RECEIVER