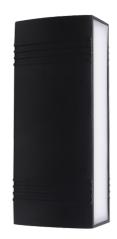

## **FEATURES & BENEFITS**

- · 12W Wall Wash Light
- · 960 Lumens

CE &

ROHS

- · IP65 Rated · Anti Glare
- · LED CHIP Osram
- · 70mm Slim profile
- · LED Chip Epistar
- · Surface mounted
- · Die cast aluminium Black finish

- · Aluminium construction for efficient heat dissipation
- · Pre-wired with 2metre rubberised cable
- · Elegant replacement for traditional up-down
- · Can be used as an architectural feature
- · Perfect for lighting & decorative purposes
- · Ideal foyers, hallways, gardens, patio, yards etc
- · 2 year warranty

SLIM PROFILE