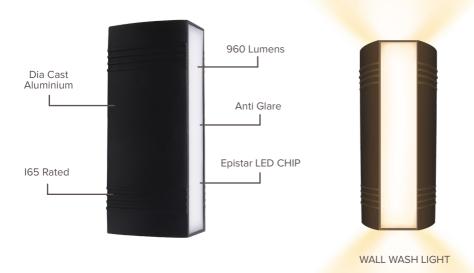

# WALL WASH LIGHT

50K 12W

LIFESPAN (HRS) **EPISTAR** 

**BEAM ANGLE** 

85-265V

IP65

CRI 90

## **FEATURES & BENEFITS**

- · 12W Wall Wash Light
- · 960 Lumens

CE &

ROHS

- · IP65 Rated · Anti Glare
- · LED CHIP Osram
- · 70mm Slim profile
- · LED Chip Epistar
- · Surface mounted
- · Die cast aluminium Black finish

- · Aluminium construction for efficient heat dissipation
- · Pre-wired with 2metre rubberised cable
- · Elegant replacement for traditional up-down
- · Can be used as an architectural feature
- · Perfect for lighting & decorative purposes
- · Ideal foyers, hallways, gardens, patio, yards etc
- · 2 year warranty