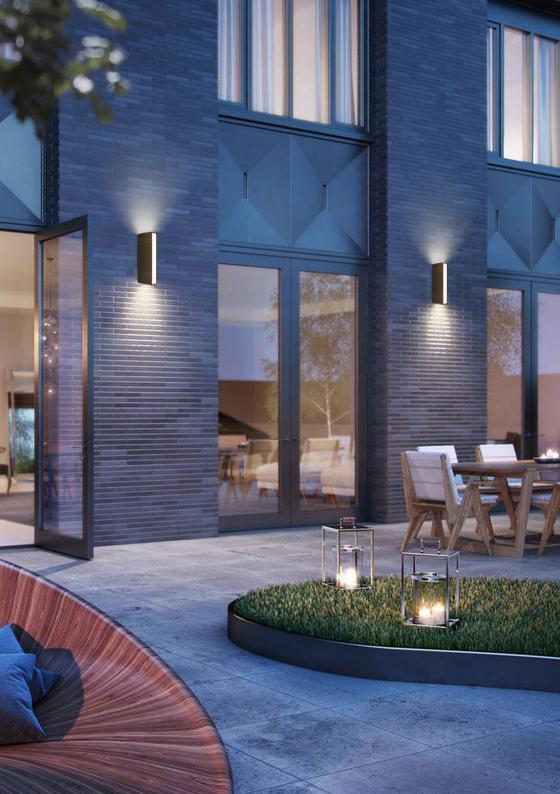

# REN

## **FEATURES & BENEFITS**

- · 12W Wall Wash Light
- · 960 Lumens

CE &

ROHS

- · IP65 Rated · Anti Glare
- · LED CHIP Osram
- · 70mm Slim profile
- · LED Chip Epistar
- · Surface mounted
- · Die cast aluminium Black finish

- · Aluminium construction for efficient heat dissipation
- · Pre-wired with 2metre rubberised cable
- · Elegant replacement for traditional up-down
- · Can be used as an architectural feature
- · Perfect for lighting & decorative purposes
- · Ideal foyers, hallways, gardens, patio, yards etc
- · 2 year warranty

SLIM PROFILE