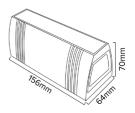

#### DIMENSIONS

### SPECIFICATIONS

| Product Code | Power | Colour | Lumens | Dimensions          |
|--------------|-------|--------|--------|---------------------|
| REN-3K       | 12W   | 3000K  | 960lm  | 156mm x 64mm x 70mm |
| REN-4K       | 12W   | 4000K  | 960lm  | 156mm x 64mm x 70mm |