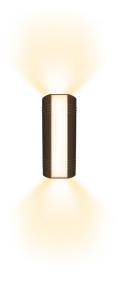

# WALL WASH LIGHT

50K 12W

LIFESPAN (HRS) **EPISTAR** 

**BEAM ANGLE** 

85-265V

IP65

CRI 90

## **FEATURES & BENEFITS**

- · 12W Wall Wash Light
- · 960 Lumens

CE &

ROHS

- · IP65 Rated · Anti Glare
- · LED CHIP Osram
- · 70mm Slim profile
- · LED Chip Epistar
- · Surface mounted
- · Die cast aluminium Black finish

- · Aluminium construction for efficient heat dissipation
- · Pre-wired with 2metre rubberised cable
- · Elegant replacement for traditional up-down
- · Can be used as an architectural feature
- · Perfect for lighting & decorative purposes
- · Ideal foyers, hallways, gardens, patio, yards etc
- · 2 year warranty