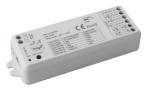

COMPATIBLE MULTI RF RECEIVER

## SPECIFICATIONS Description Operating Voltage Dimension 8ZONE-RGBW 8 Zone RF Remote 3VDC 141 x 50 x 17.50