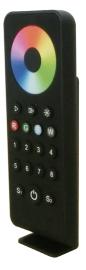

# MULTI-FUNCTIONAL REMOTE CONTROL

### RF LED STRIP REMOTE CONTROL

14.3VDC

CE & ROHS

3 YEAR WARRANTY

#### FEATURES & BENEFITS

- User-friendly interface, easy and simple operation
- Dim brightness, and colour mix setting, allows you to set to millions of colours
- Control up to 8 zones, each zone can be synced with 20 receivers
- Ability to set 2 scenes
- Pre-set 10 changing modes, with pause function modes Compatible with 'WIFI' router
- 3 year warranty