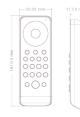

#### DIMENSIONS

## SPECIFICATIONS Description Operating Voltage Dimension 8ZONE-RGBW 8 Zone RF Remote 3VDC 141 x 50 x 17.50