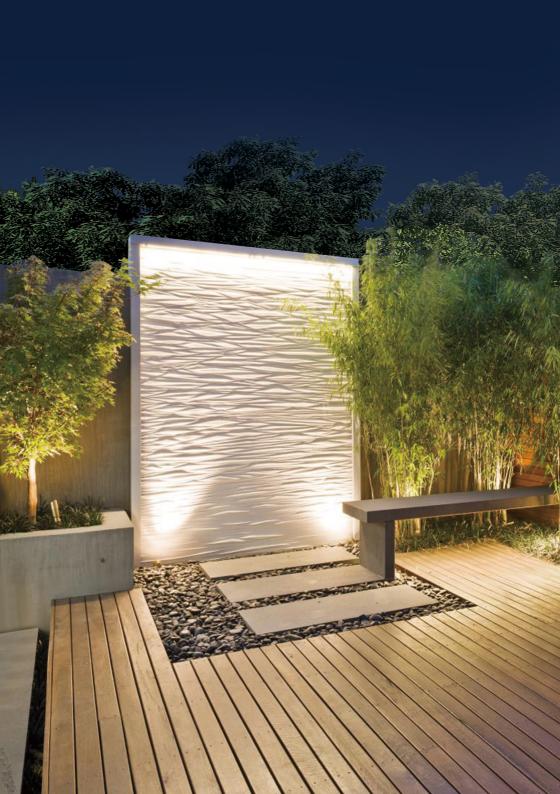

## ACCESSORIES

Spike

Wall Plate

· Suitable for wall & ground mounting

· Supplied with Spike & Wall Plate

· Available in 3000K & 4500K

 Use as a spotlight, accent or ambient light

· Ability to be tilted which enables to

precisely control the beam of light

· CREE Chip

· 2 year warranty

## FEATURES & BENEFITS

• 5W Spike Light

- Upto 475 lumens
- IP65 Rated
- Integrated Driver
- Die Cast Aluminium Body
- Halogen Lens
- · Pre flexed 2m cable

## DIMENSIONS

| SPECIFICATIONS |        |        |               |  |
|----------------|--------|--------|---------------|--|
| Product Codes  | Colour | Lumens | Dimension     |  |
| LEO-5W-3K      | 3000K  | 450lm  | 243 x 63 x 45 |  |
| LEO-5W-45K     | 4500K  | 475lm  | 243 x 63 x 45 |  |

## FEATURES

Spike

Wall Plate