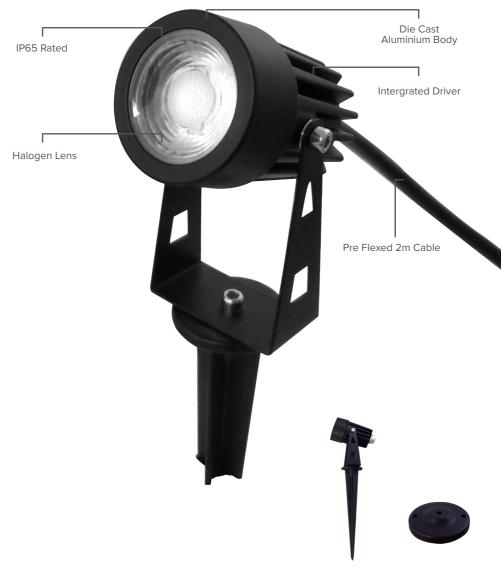

## FEATURES & BENEFITS

• 5W Spike Light

- Upto 475 lumens
- IP65 Rated
- Integrated Driver
- Die Cast Aluminium Body
- Halogen Lens
- · Pre flexed 2m cable