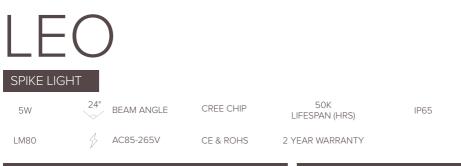

## FEATURES & BENEFITS

• 5W Spike Light

- Upto 475 lumens
- IP65 Rated
- Integrated Driver
- Die Cast Aluminium Body
- Halogen Lens
- · Pre flexed 2m cable