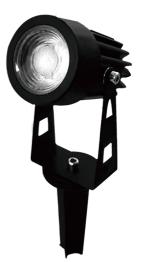

## FEATURES & BENEFITS

• 5W Spike Light

- Upto 475 lumens
- IP65 Rated
- Integrated Driver
- Die Cast Aluminium Body
- Halogen Lens
- · Pre flexed 2m cable

## DIMENSIONS

| SPECIFICATIONS |        |        |               |  |
|----------------|--------|--------|---------------|--|
| Product Codes  | Colour | Lumens | Dimension     |  |
| LEO-5W-3K      | 3000K  | 450lm  | 243 x 63 x 45 |  |
| LEO-5W-45K     | 4500K  | 475lm  | 243 x 63 x 45 |  |