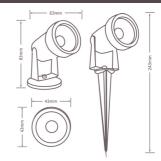

## DIMENSIONS

| SPECIFICATIONS |        |        |               |  |
|----------------|--------|--------|---------------|--|
| Product Codes  | Colour | Lumens | Dimension     |  |
| LEO-5W-3K      | 3000K  | 450lm  | 243 x 63 x 45 |  |
| LEO-5W-45K     | 4500K  | 475lm  | 243 x 63 x 45 |  |