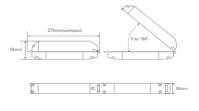

### DIMENSIONS

#### **SPECIFICATIONS**

**Product Codes** FLEX-PACKV2

Description All-in-one **Emergency Pack** 

IP20

**IP Rating Battery Pack** 3.6V NiCd

**Operating Voltage** 230V +/- 10%

Dimension

Driver section 270(I) x 38(w) x 30(h)

Battery section 255(I) x 38(w) x 42(h)