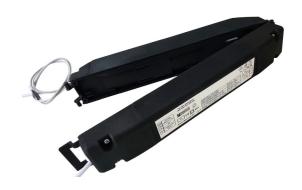

#### **SPECIFICATIONS**

**Product Codes** FLEX-PACKV2

Description All-in-one **Emergency Pack** 

IP20

**IP Rating Battery Pack** 3.6V NiCd

**Operating Voltage** 230V +/- 10%

Dimension

Driver section 270(I) x 38(w) x 30(h)

Battery section 255(I) x 38(w) x 42(h)