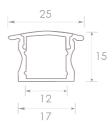

### DIMENSIONS

### Dimensions

Height: 15 Inner width: 12 Outer width: 17 Outer width: 25