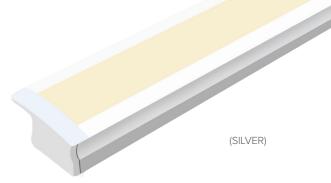

# DEEP RECESSED ALUMINIUM EXTRUSION

### **FEATURES & BENEFITS**

- Dot Free Deep Recessed Aluminium Extrusion
- Suitable to house Single Colour & RGB Strip in order to act as a heat sink to maintain LED Strip
- 6063-T5 Aircraft Grade Pure Aluminium
- · Polycarbonate V2 Diffusers

- Available in 2 metres Aluminium Extrusion
- Available with 2 metres frosted diffuser
- Available with 4 mounting clips & 2 end caps
- Ideal for mounting directly on flat surfaces

## Description

2 Metres Deep Recessed Profile with Frosted Cover, 2 end caps, 4 Mounted Clips