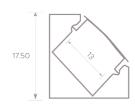

# CORNER ALUMINIUM EXTRUSION

# **FEATURES & BENEFITS**

- Dot Free Corner Aluminium Extrusion
- Suitable to house Single Colour & RGB Strip in order to act as a heat sink to maintain LED Strip
- 6063-T5 Aircraft Grade Pure
  Aluminium
- · Polycarbonate V2 Diffusers

- Available in 2 metres aluminium extrusion
- Available with 2 metres frosted diffuser
- Available with 4 mounting clips & 2 end caps
- Ideal for mounting directly on flat surfaces

# DIMENSIONS



#### SPECIFICATIONS

Product Code

BW-CORNER-PROFILE-2M

## Description

2 Metres Corner Profile with Frosted Cover, 2 end caps, 4 Mounted Clips

## Dimensions

Height: 17.50 Inner width: 13