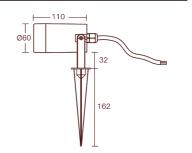

#### DIMENSIONS

#### **SPECIFICATIONS**

**Product Codes** Description Dimension CLEO-GU10 GU10 Spike Light 254 x 110 x 60