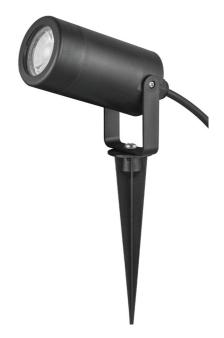

### **GU10 SPIKE LIGHT**

**GU10 SOCKET** 

\$ AC220-240V

IP65

CLASS II

1 YEAR WARRANTY

CE & ROHS

#### **FEATURES & BENEFITS**

- · GU10 Lamp Base Socket -MAX 7W
- · 1.5 Metres per flexed cable
- · Polycarbonate plastic
- · Non-corrosive
- · IP65 Rated
- · Supplied with Spike

- · Suitable for wall & ground mounting
- · Use as a spotlight, accent or ambient light
- · Ability to be tilted which enables to
- precisely control the beam of light
- · Ideal to illuminate gardens, driveways, patios, trees, walkways
- · 1 year warranty

#### **SPECIFICATIONS**

**Product Codes** Description Dimension CLEO-GU10 GU10 Spike Light 254 x 110 x 60