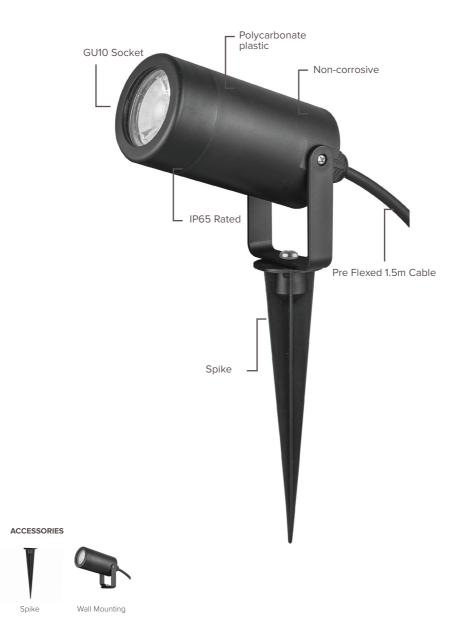

### **GU10 SPIKE LIGHT**

**GU10 SOCKET** 

\$ AC220-240V

IP65

CLASS II

1 YEAR WARRANTY

CE & ROHS

#### **FEATURES & BENEFITS**

- · GU10 Lamp Base Socket -MAX 7W
- · 1.5 Metres per flexed cable
- · Polycarbonate plastic
- · Non-corrosive
- · IP65 Rated
- · Supplied with Spike

- · Suitable for wall & ground mounting
- · Use as a spotlight, accent or ambient light
- · Ability to be tilted which enables to
- precisely control the beam of light
- · Ideal to illuminate gardens, driveways, patios, trees, walkways
- · 1 year warranty