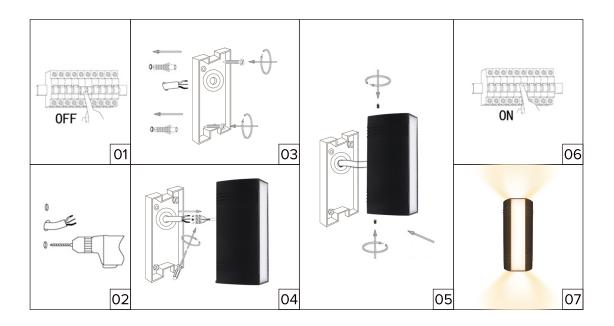

## REN WALL WASH LIGHT INSTALLATION GUIDE

- 1) Please ensure Power is SWITCHED OFF
- 2) Mark holes to be drilled
- 3) Remove base plate from the fitting, feed the cable through the hole. Afterwards, attach the base plate by drilling the holes
- 4) Connect the Wall Light to mains
- 5) Ensure the fitting is secure
- 6) Switch on the POWER