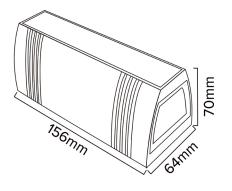

WATTS: 12W

COLOUR: 3000K/4000K

CRI: 90

INPUT: 85-265V IP RATING: IP65

OPERATING TEMP: -20°C-+40°C DIMMABLE: NON-DIMMABLE

CLASS I