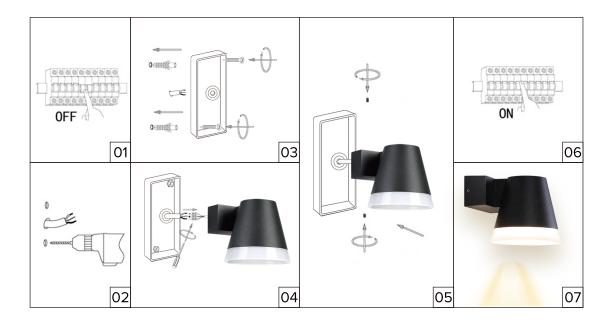

## MOI WALL LIGHT INSTALLATION GUIDE

- 1) Please ensure Power is SWITCHED OFF
- 2) Mark holes to be drilled
- 3) Remove base plate from the fitting, feed the cable through the hole of the fitting. Afterwards, attach the base plate by drilling the holes
- 4) Connect the Wall Light to mains
- 5) Ensure the fitting is secure
- 6) Switch on the POWER