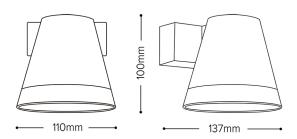

## MOI WALL LIGHT INSTALLATION GUIDE



- 1) Please ensure Power is SWITCHED OFF
- 2) Mark holes to be drilled
- 3) Remove base plate from the fitting, feed the cable through the hole of the fitting. Afterwards, attach the base plate by drilling the holes
- 4) Connect the Wall Light to mains
- 5) Ensure the fitting is secure
- 6) Switch on the POWER

WATTS: 5W

COLOUR: 3000K/4000K

CRI: 90

INPUT: 85-265V IP RATING: IP65

OPERATING TEMP: -20°C-+40°C DIMMABLE: NON-DIMMABLE

CLASS I



## WARNING M

- 1. Switch off before installation.
- 2. Switch on only after complete installation and examination of the circuit.
- 3. Professional electrician for installation and maintenance only.