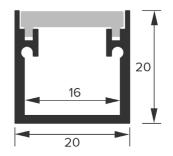

# IP65 In-Ground Profile

## FEATURES & BENEFITS

- · Seamless appearance continuous form of in ground linear light
- · Indoor & outdoor usage
- Surface Mount
- · Flush linear lighting which can be walked over
- · Waterproof / walkover profile
- · Great for mounting & routing LED strip lights for a glamorous lighting design
- IK08 impact resistance
- · Heavy duty designed for areas where resistance to footfall is needed
- 6063-T5 Aircraft Grade Pure Aluminum
- · Polycarbonate V2 Diffusers
- · Ideal for shelving, cabinets, bathrooms

### DIMENSIONS



#### **SPECIFICATIONS**

Product Code IP65-PROFILE-1M/2M

# Description

1/2 Metres Profile with Frosted Cover, 2 end caps, 4 Mounted Clips

#### Dimensions

Height: 20 Inner width: 16 Outer width: 20