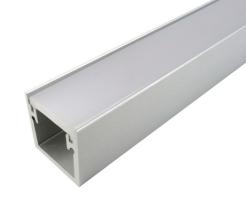

# IP65 In-Ground Profile

## FEATURES & BENEFITS

- · Seamless appearance continuous form of in ground linear light
- · Indoor & outdoor usage
- Surface Mount
- · Flush linear lighting which can be walked over
- · Waterproof / walkover profile
- · Great for mounting & routing LED strip lights for a glamorous lighting design
- IK08 impact resistance
- · Heavy duty designed for areas where resistance to footfall is needed
- 6063-T5 Aircraft Grade Pure Aluminum
- · Polycarbonate V2 Diffusers
- · Ideal for shelving, cabinets, bathrooms

# Description

1/2 Metres Profile with Frosted Cover, 2 end caps, 4 Mounted Clips