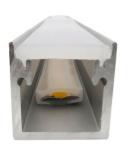

# IP65 In-Ground Profile

## FEATURES & BENEFITS

- · Seamless appearance continuous form of in ground linear light
- · Indoor & outdoor usage
- Surface Mount
- · Flush linear lighting which can be walked over
- · Waterproof / walkover profile
- · Great for mounting & routing LED strip lights for a glamorous lighting design
- IK08 impact resistance
- · Heavy duty designed for areas where resistance to footfall is needed
- 6063-T5 Aircraft Grade Pure Aluminum
- · Polycarbonate V2 Diffusers
- · Ideal for shelving, cabinets, bathrooms

# Description

1/2 Metres Profile with Frosted Cover, 2 end caps, 4 Mounted Clips