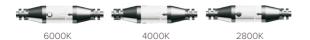

#### **COLOUR SWITHABLE**

2800K

4000K

6000K

Driver Supplied Fits Through Cutout

Dimmable Driver Chloe-Dim

(Sold Separately)

## FEATURES & BENEFITS

- · 3W Low Glare Marker Light / Downlight
- · 300 Lumens
- · LED Chip Osram
- Beam Angle 30°
- · IP Rating IP44
- · Fluted, Anti-Glare Bezel
- · Faceted Lens

- · Great MR11 Alternative
- Variety of bezel options available including Matt White & Brushed Nickel
- · Colour Switchable 2800K, 4000K 6000K
- · Ideal for kitchens (as plinth lights) receptions, meeting rooms, entrance foyers
- · 2 year warranty