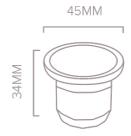

#### DIMENSIONS

| SPECIFICATIONS |                       |       |                   |                |           |              |
|----------------|-----------------------|-------|-------------------|----------------|-----------|--------------|
| Product Code   | Finish                | Power | Colour            | Lumens         | Dimension | Cutout       |
| CHLOE-3W-CCT   | Matt White            | 3W    | 2800K/4000K/6000K | 300lm          | 34 × 45mm | 37mm         |
| Product Code   | Description           |       | Input Voltage     | Output Voltage |           | Dimension    |
| CHLOE-CCT-DIM  | Chloe Dimmable Driver |       | 200-250V          | 2-6VDC 350mA   |           | 67 × 21 × 21 |