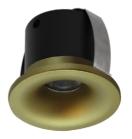

### FOLLOWING BEZEL RANGE IS ONLY SUITABLE FOR INDOOR & BATHROOM USAGE ( SOLD SEPARATELY )

BRONZE PRODUCT CODE: CHLOE-BZL-BRZ

MATT GOLD PRODUCT CODE: CHLOE-BZL-MG

MATT ANTHRACITE GREY PRODUCT CODE: CHLOE-BZL-GREY