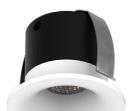

# OSRAM

MATT WHITE (PAINTABLE BEZEL)

BRUSHED NICKEL

MATT BLACK PRODUCT CODE: CHLOE-BZL-BLK