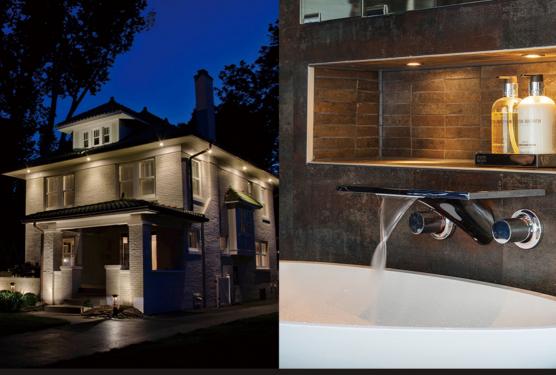

POLISHED BRASS PRODUCT CODE: CHLOE-BZL-PB

ANTIQUE BRASS PRODUCT CODE: CHLOE-BZL-AB

POLISHED COPPER PRODUCT CODE: CHLOE-BZL-PC

SOFFIT LIGHTING

ALCOVE / NICHE LIGHTING

**CABINET LIGHTING** 

ACCENT/ WALL WASH