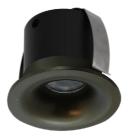

POLISHED BRASS PRODUCT CODE: CHLOE-BZL-PB

ANTIQUE BRASS PRODUCT CODE: CHLOE-BZL-AB

POLISHED COPPER PRODUCT CODE: CHLOE-BZL-PC

SOFFIT LIGHTING

ALCOVE / NICHE LIGHTING

**CABINET LIGHTING** 

ACCENT/ WALL WASH