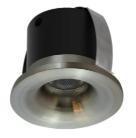

# OSRAM

MATT WHITE (PAINTABLE BEZEL)

BRUSHED NICKEL

MATT BLACK PRODUCT CODE: CHLOE-BZL-BLK