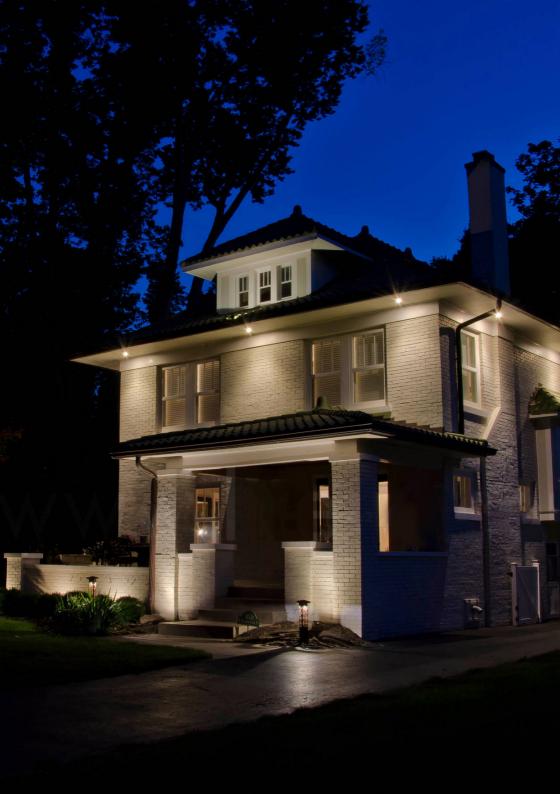

POLISHED BRASS PRODUCT CODE: CHLOE-BZL-PB

ANTIQUE BRASS PRODUCT CODE: CHLOE-BZL-AB

POLISHED COPPER PRODUCT CODE: CHLOE-BZL-PC

SOFFIT LIGHTING

ALCOVE / NICHE LIGHTING

**CABINET LIGHTING** 

ACCENT/ WALL WASH