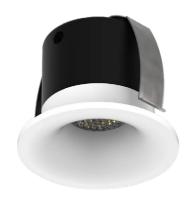

# 3W CHLOE

# CCT MARKER LIGHT / MINI DOWNLIGHT

3W IP44

LIFESPAN (HRS) OSRAM CHIP

**BEAM ANGLE** 

220-240V

2 YEAR WARRANTY

CRI 90

## FEATURES & BENEFITS

- · 3W Low Glare Marker Light / Downlight
- · 300 Lumens
- · LED Chip Osram
- Beam Angle 30°
- · IP Rating IP44
- · Fluted, Anti-Glare Bezel
- · Faceted Lens

- · Great MR11 Alternative
- Variety of bezel options available including Matt White & Brushed Nickel
- · Colour Switchable 2800K, 4000K 6000K
- · Ideal for kitchens (as plinth lights) receptions, meeting rooms, entrance foyers
- · 2 year warranty