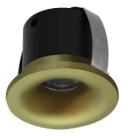

### FOLLOWING BEZEL RANGE IS ONLY SUITABLE FOR INDOOR & BATHROOM USAGE ( SOLD SEPARATELY )

BRONZE PRODUCT CODE: CHLOE-BZL-BRZ

MATT GOLD PRODUCT CODE: CHLOE-BZL-MG

MATT ANTHRACITE GREY PRODUCT CODE: CHLOE-BZL-GREY