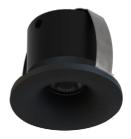

# OSRAM

MATT WHITE (PAINTABLE BEZEL)

BRUSHED NICKEL

MATT BLACK PRODUCT CODE: CHLOE-BZL-BLK