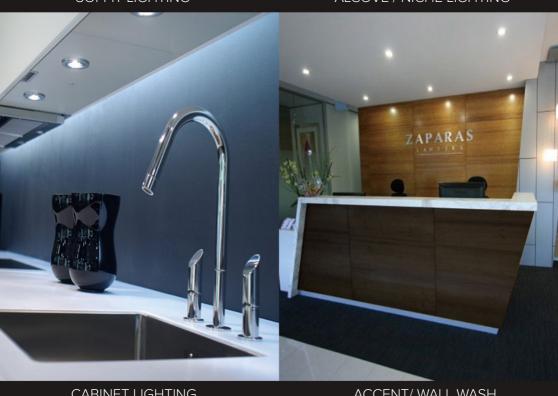

POLISHED BRASS PRODUCT CODE: CHLOE-BZL-PB

ANTIQUE BRASS PRODUCT CODE: CHLOE-BZL-AB

POLISHED COPPER PRODUCT CODE: CHLOE-BZL-PC

SOFFIT LIGHTING

ALCOVE / NICHE LIGHTING

**CABINET LIGHTING** 

ACCENT/ WALL WASH