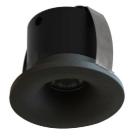

# OSRAM

MATT WHITE (PAINTABLE BEZEL)

BRUSHED NICKEL

MATT BLACK PRODUCT CODE: CHLOE-BZL-BLK