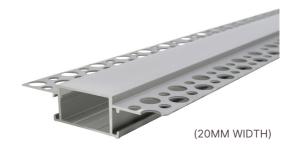

## TRIMLESS PLASTER-IN **ALUMINIUM EXTRUSION – 20MM**

## **FEATURES & BENEFITS**

- · Trimless Recessed Plaster-In Aluminium
- · 6063-T5 Aircraft Grade Durable Aluminium
- · Creates an embedded flat angle linear light effect
- · Matt silver finish extrusion
- · Provides good heat dissipation to LED Strip - acts as a heatsink
- · Polycarbonate V2 Diffuser

- · Frosted diffuser reduces glare & creates seamless diffused light output
- · DOT FREE effect when using our LED
- · Available in 2 metres aluminium extrusion with 2 flanges
- · Available with a frosted diffuser & 2
- · Ideal for recessing in to plastered / drywalls and ceilings