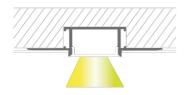

## TRIMLESS PLASTER-IN **ALUMINIUM EXTRUSION – 20MM**

## **FEATURES & BENEFITS**

- · Trimless Recessed Plaster-In Aluminium
- · 6063-T5 Aircraft Grade Durable Aluminium
- · Creates an embedded flat angle linear light effect
- · Matt silver finish extrusion
- · Provides good heat dissipation to LED Strip - acts as a heatsink
- · Polycarbonate V2 Diffuser

- · Frosted diffuser reduces glare & creates seamless diffused light output
- · DOT FREE effect when using our LED
- · Available in 2 metres aluminium extrusion with 2 flanges
- · Available with a frosted diffuser & 2
- · Ideal for recessing in to plastered / drywalls and ceilings

Seamless diffused light output