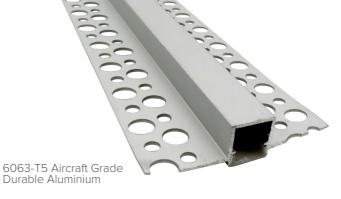

## **FEATURES & BENEFITS**

- · Trimless Recessed Plaster-In Aluminium
- · 6063-T5 Aircraft Grade Durable Aluminium
- · Creates an embedded flat angle linear light effect
- · Matt silver finish extrusion
- · Provides good heat dissipation to LED Strip - acts as a heatsink
- · Polycarbonate V2 Diffuser

- · Frosted diffuser reduces glare & creates seamless diffused light output
- · DOT FREE effect when using our LED
- · Available in 2 metres aluminium extrusion with 2 flanges
- · Available with a frosted diffuser & 2
- · Ideal for recessing in to plastered / drywalls and ceilings