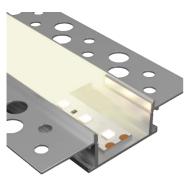

## **SPECIFICATIONS**

**Product Code** Dimensions SL-TRIM-20 2 Metres Trimless Profile with Frosted Diffuser, 2 end caps (20mm internal) Height: 14.40 Inner width: 20

Outer width without flanges: 23.86 Outer width with flanges: 61.66

Seamless diffused light output