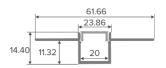

## DIMENSION

## **SPECIFICATIONS**

**Product Code** Dimensions SL-TRIM-20 2 Metres Trimless Profile with Frosted Diffuser, 2 end caps (20mm internal) Height: 14.40 Inner width: 20

Outer width without flanges: 23.86 Outer width with flanges: 61.66