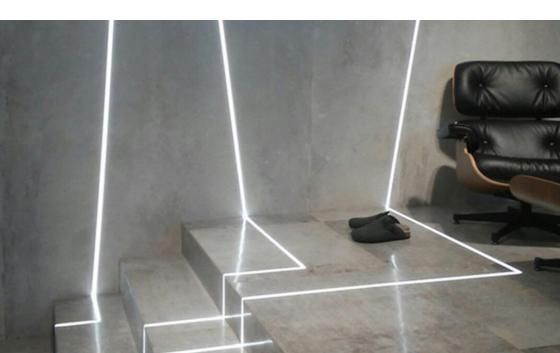

T5 Aircraft Grade Durable Aluminium
- · Creates an embedded flat angle linear light effect
- · Matt silver finish extrusion
- · Provides good heat dissipation to LED Strip - acts as a heatsink
- · Polycarbonate V2 Diffuser

- · Frosted diffuser reduces glare & creates seamless diffused light output
- · DOT FREE effect when using our LED
- · Available in 2 metres aluminium extrusion with 2 flanges
- · Available with a frosted diffuser & 2
- · Ideal for recessing in to plastered / drywalls and ceilings

## DIMENSION



## **SPECIFICATIONS**

**Product Code** Dimensions SL-TRIM-20 2 Metres Trimless Profile with Frosted Diffuser, 2 end caps (20mm internal) Height: 14.40 Inner width: 20

Outer width without flanges: 23.86 Outer width with flanges: 61.66









Seamless diffused light output