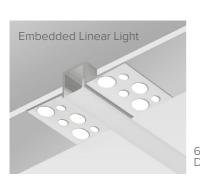

## TRIMLESS PLASTER-IN **ALUMINIUM EXTRUSION – 20MM**

## **FEATURES & BENEFITS**

- · Trimless Recessed Plaster-In Aluminium
- · 6063-T5 Aircraft Grade Durable Aluminium
- · Creates an embedded flat angle linear light effect
- · Matt silver finish extrusion
- · Provides good heat dissipation to LED Strip - acts as a heatsink
- · Polycarbonate V2 Diffuser

Seamless diffused light output