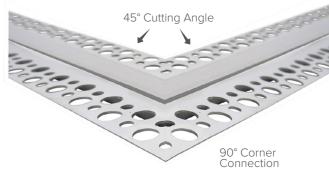

- · Frosted diffuser reduces glare & creates seamless diffused light output
- · DOT FREE effect when using our LED
- · Available in 2 metres aluminium extrusion with 2 flanges
- · Available with a frosted diffuser & 2
- · Ideal for recessing in to plastered / drywalls and ceilings