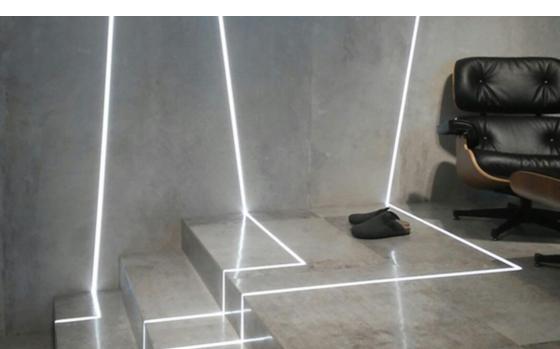

Polycarbonate V2 Diffuser

 Provides good heat dissipation to LED Strip – acts as a heatsink

- Frosted diffuser reduces glare & creates seamless diffused light output
- DOT FREE effect when using our LED
  Strip
- Available in 2 metres aluminium extrusion with 2 flanges
- Available with a frosted diffuser & 2 end caps
- Ideal for recessing in to plastered / drywalls and ceilings

## Dimensions

Height: 15 Inner width: 12.5 Outer width without flanges: 15 Outer width with flanges: 56

6063-T5 Aircraft Grade Durable Aluminium

Seamless diffused light output