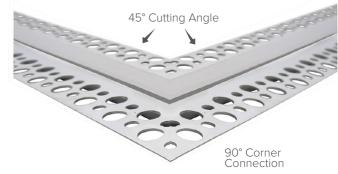

### FEATURES & BENEFITS

- Trimless Recessed Plaster-In Aluminium Extrusion
- 6063-T5 Aircraft Grade Durable Aluminium
- Creates an embedded flat angle linear light effect
- · Matt silver finish extrusion

Polycarbonate V2 Diffuser

 Provides good heat dissipation to LED Strip – acts as a heatsink

- Frosted diffuser reduces glare & creates seamless diffused light output
- DOT FREE effect when using our LED
  Strip
- Available in 2 metres aluminium extrusion with 2 flanges
- Available with a frosted diffuser & 2 end caps
- Ideal for recessing in to plastered / drywalls and ceilings