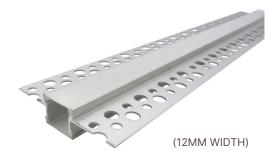

# TRIMLESS PLASTER-IN ALUMINIUM EXTRUSION – 12MM

### FEATURES & BENEFITS

- Trimless Recessed Plaster-In Aluminium Extrusion
- 6063-T5 Aircraft Grade Durable Aluminium
- Creates an embedded flat angle linear light effect
- · Matt silver finish extrusion

Polycarbonate V2 Diffuser

 Provides good heat dissipation to LED Strip – acts as a heatsink

- Frosted diffuser reduces glare & creates seamless diffused light output
- DOT FREE effect when using our LED
  Strip
- Available in 2 metres aluminium extrusion with 2 flanges
- Available with a frosted diffuser & 2 end caps
- Ideal for recessing in to plastered / drywalls and ceilings

#### SPECIFICATIONS

Product Code SL-TRIM-12 Description

2 Metres Trimless Profile with Frosted Diffuser, 2 end caps (12mm internal)