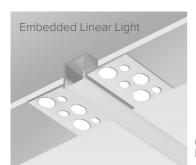

### FEATURES & BENEFITS

- Trimless Recessed Plaster-In Aluminium Extrusion
- 6063-T5 Aircraft Grade Durable Aluminium
- Creates an embedded flat angle linear light effect
- · Matt silver finish extrusion

Polycarbonate V2 Diffuser

 Provides good heat dissipation to LED Strip – acts as a heatsink

- Frosted diffuser reduces glare & creates seamless diffused light output
- DOT FREE effect when using our LED
  Strip
- Available in 2 metres aluminium extrusion with 2 flanges
- Available with a frosted diffuser & 2 end caps
- Ideal for recessing in to plastered / drywalls and ceilings