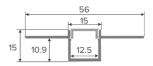

## DIMENSION

## Dimensions

Height: 15 Inner width: 12.5 Outer width without flanges: 15 Outer width with flanges: 56

6063-T5 Aircraft Grade Durable Aluminium

Seamless diffused light output