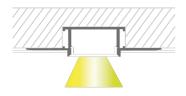

# TRIMLESS PLASTER-IN ALUMINIUM EXTRUSION – 12MM

### FEATURES & BENEFITS

- Trimless Recessed Plaster-In Aluminium Extrusion
- 6063-T5 Aircraft Grade Durable Aluminium
- Creates an embedded flat angle linear light effect
- · Matt silver finish extrusion

Polycarbonate V2 Diffuser

 Provides good heat dissipation to LED Strip – acts as a heatsink

- Frosted diffuser reduces glare & creates seamless diffused light output
- DOT FREE effect when using our LED
  Strip
- Available in 2 metres aluminium extrusion with 2 flanges
- Available with a frosted diffuser & 2 end caps
- Ideal for recessing in to plastered / drywalls and ceilings