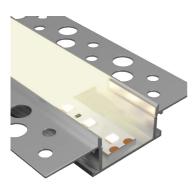

### FEATURES & BENEFITS

- Trimless Recessed Plaster-In Aluminium Extrusion
- 6063-T5 Aircraft Grade Durable Aluminium
- Creates an embedded flat angle linear light effect
- · Matt silver finish extrusion

Polycarbonate V2 Diffuser

 Provides good heat dissipation to LED Strip – acts as a heatsink

- Frosted diffuser reduces glare & creates seamless diffused light output
- DOT FREE effect when using our LED
  Strip
- Available in 2 metres aluminium extrusion with 2 flanges
- Available with a frosted diffuser & 2 end caps
- Ideal for recessing in to plastered / drywalls and ceilings

#### SPECIFICATIONS

Product Code SL-TRIM-12 Description

2 Metres Trimless Profile with Frosted Diffuser, 2 end caps (12mm internal)