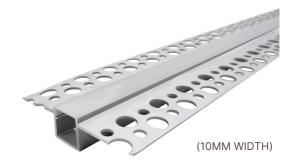

# TRIMLESS PLASTER-IN ALUMINIUM EXTRUSION — 10MM

### FEATURES & BENEFITS

- Trimless Recessed Plaster-In Aluminium Extrusion
- 6063-T5 Aircraft Grade Durable Aluminium
- Creates an embedded flat angle linear light effect
- · Matt silver finish extrusion
- Provides good heat dissipation to LED Strip – acts as a heatsink
- · Polycarbonate V2 Diffuser

# SPECIFICATIONS

Product Code Description

SL-TRIM-10 2 Metres Trimless Profile with Frosted Diffuser, 2 end caps (10mm internal)