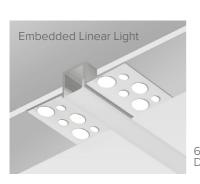

# TRIMLESS PLASTER-IN ALUMINIUM EXTRUSION — 10MM

- Frosted diffuser reduces glare & creates seamless diffused light output
- DOT FREE effect when using our LED Strip
- Available in 2 metres aluminium extrusion with 2 flanges
- Available with a frosted diffuser & 2 end caps
- Ideal for recessing in to plastered / drywalls and ceilings