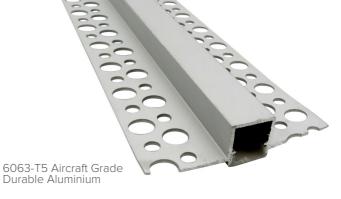

### FEATURES & BENEFITS

- Trimless Recessed Plaster-In Aluminium Extrusion
- 6063-T5 Aircraft Grade Durable Aluminium
- Creates an embedded flat angle linear light effect
- · Matt silver finish extrusion
- Provides good heat dissipation to LED Strip – acts as a heatsink
- · Polycarbonate V2 Diffuser