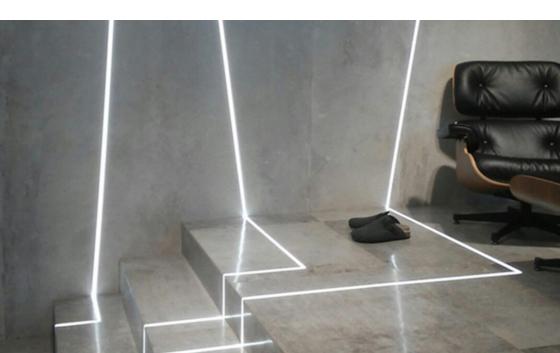

# TRIMLESS PLASTER-IN ALUMINIUM EXTRUSION — 10MM

- Frosted diffuser reduces glare & creates seamless diffused light output
- DOT FREE effect when using our LED Strip
- Available in 2 metres aluminium extrusion with 2 flanges
- Available with a frosted diffuser & 2 end caps
- Ideal for recessing in to plastered / drywalls and ceilings