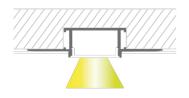

# TRIMLESS PLASTER-IN ALUMINIUM EXTRUSION — 10MM

- Frosted diffuser reduces glare & creates seamless diffused light output
- DOT FREE effect when using our LED Strip
- Available in 2 metres aluminium extrusion with 2 flanges
- Available with a frosted diffuser & 2 end caps
- Ideal for recessing in to plastered / drywalls and ceilings