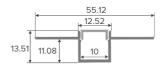

# DIMENSION

### Dimensions

Height: 11.08 Inner width: 13.51 Outer width without flanges: 15 Outer width with flanges: 55.12

Seamless diffused light output