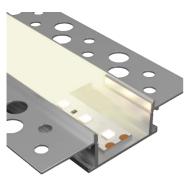

- Frosted diffuser reduces glare & creates seamless diffused light output
- DOT FREE effect when using our LED Strip
- Available in 2 metres aluminium extrusion with 2 flanges
- Available with a frosted diffuser & 2 end caps
- Ideal for recessing in to plastered / drywalls and ceilings

### Dimensions

Height: 11.08 Inner width: 13.51 Outer width without flanges: 15 Outer width with flanges: 55.12

Seamless diffused light output