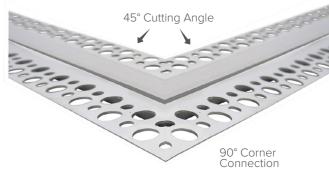

- Frosted diffuser reduces glare & creates seamless diffused light output
- DOT FREE effect when using our LED Strip
- Available in 2 metres aluminium extrusion with 2 flanges
- Available with a frosted diffuser & 2 end caps
- Ideal for recessing in to plastered / drywalls and ceilings