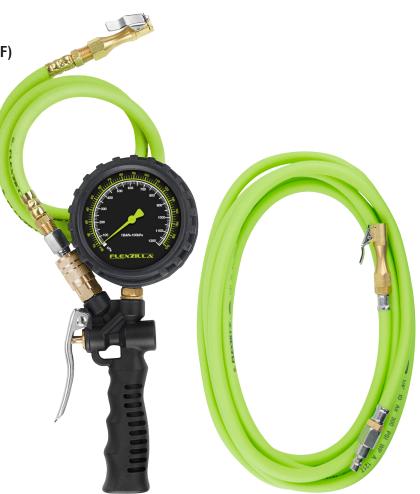

## Inflator Kit with Extensions (#AL2025FZ-2)

The Flexzilla® Inflator Kit delivers accurate pressure to car, truck, bike and off-road tires. The Flexzilla 3' and 15' Inflator Kit allows the user to both inflate and check tire pressure simultaneously. The inflator kit delivers accurate pressure for the car, truck, bike and off-road tires.

## **FEATURES:**

Extreme all-weather flexibility (-40° to 140°F)

• Durable and abrasion-resistant outer cover

Lightweight and easy to handle

- For use with direct air lines
- Quick-connect coupler and plug
- Trigger actuated deflate function
- Straight lock-on connector
- Dial gauge with protective rubber guard