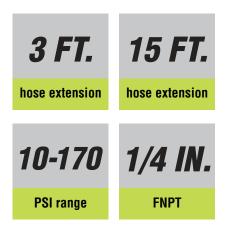

## Inflator Kit with Extensions (#AL2025FZ-2)

The Flexzilla® Inflator Kit delivers accurate pressure to car, truck, bike and off-road tires. The Flexzilla 3' and 15' Inflator Kit allows the user to both inflate and check tire pressure simultaneously. The inflator kit delivers accurate pressure for the car, truck, bike and off-road tires.

## **FEATURES:**

Extreme all-weather flexibility (-40° to 140°F)

• Durable and abrasion-resistant outer cover

Lightweight and easy to handle

- For use with direct air lines
- Quick-connect coupler and plug
- Trigger actuated deflate function
- Straight lock-on connector
- Dial gauge with protective rubber guard