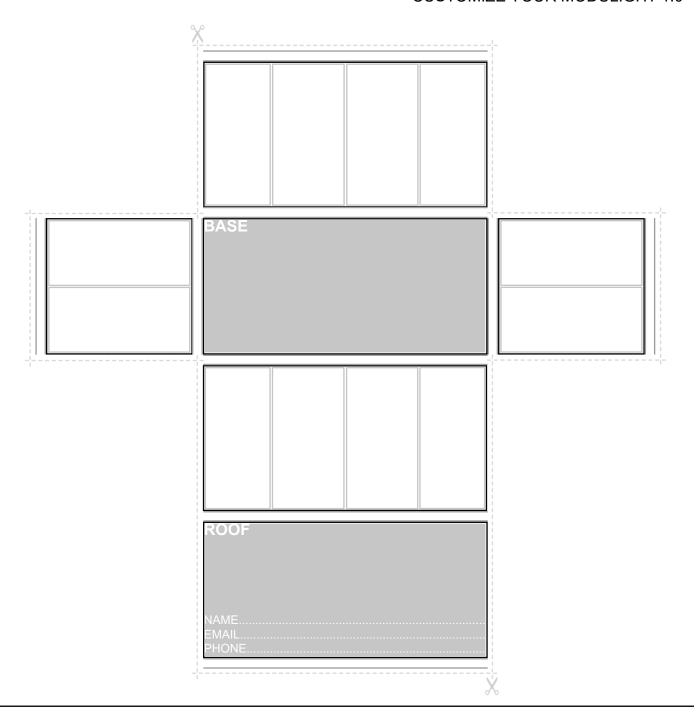

# GRID PLAN (APPLICABLE FOR MULTIPLE UNITS ONLY)

TO DO

**SEND** 

SCAN & SEND TO/ ENQUIRIES@MODULAR01.COM

1 - MARK

STEPS TO FOLLOW

MARK DOWN ON EACH WALL SECTION WHAT YOU WANT. USE THE "BRIDGE" ELEMENT TO CONNECT TWO UNITS. WHEN MARKING A "DOOR", DRAW THE ARROW TO LEFT OR RIGHT DEPENDING ON THE OPENING SIDE NEEDED. DO NOT FORGET TO WRITE DOWN YOUR NAME, EMAIL & PHONE NUMBER. (MANDATORY)

2 - CUT

CUT OUT THE UNIT DRAWN ON PAPER & ASSEMBLE IT WITH THE MARKED PARTS FACING OUT. (OPTIONAL)

3 - SHARE

TAKE PICTURES OF YOUR VOLUME OF UNIT(S) & SHARE IT, TAG US @MODULAR01. (OPTIONAL)

#### **4 - SEND**

SCAN YOUR UNIT(S) FLAT OR TAKE A PICTURE & SEND THEM TO US BY EMAIL AT ENQUIRIES@MODULAR01.COM. (MANDATORY) WE WILL GET BACK TO YOU IN 3 - 5 BUSINESS DAYS WITH A PRICE ESTIMATE OF YOUR PROJECT AND A 3D OVERVIEW.