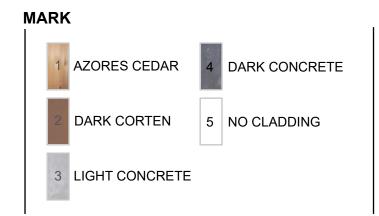

## **OUTERSHELL (CLADDINGS)**

**NO CLADDING** (INCLUDED) (\*) OSB WITH WATERPROOFING MEMBRANE READY FOR CLADDING ALL PRICES INDICATED ARE PER PANEL DARK CORTEN (+ 260 €)

DARK CONCRETE (+ 260 €)

## AZORES CEDAR (+ 370 €)