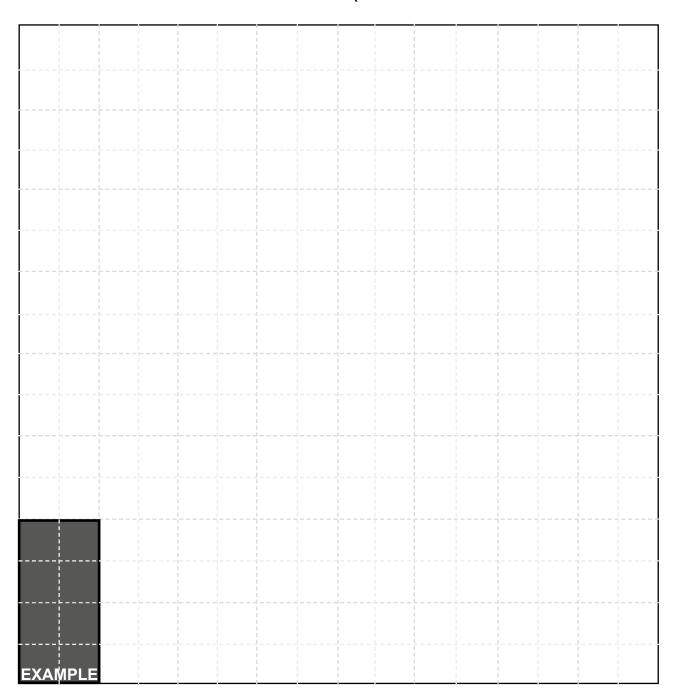

# GRID PLAN (APPLICABLE FOR MULTIPLE UNITS ONLY)

TO DO

**SEND** 

SCAN & SEND TO/ ENQUIRIES@MODULAR01.COM

1 - MARK

STEPS TO FOLLOW

MARK DOWN ON EACH WALL SECTION WHAT YOU WANT. USE THE "BRIDGE" ELEMENT TO CONNECT TWO UNITS. WHEN MARKING A "DOOR", DRAW THE ARROW TO LEFT OR RIGHT DEPENDING ON THE OPENING SIDE NEEDED. DO NOT FORGET TO WRITE DOWN YOUR NAME, EMAIL & PHONE NUMBER. (MANDATORY)

2 - CUT

CUT OUT THE UNIT DRAWN ON PAPER & ASSEMBLE IT WITH THE MARKED PARTS FACING OUT. (OPTIONAL)

3 - SHARE

TAKE PICTURES OF YOUR VOLUME OF UNIT(S) & SHARE IT, TAG US @MODULAR01. (OPTIONAL)