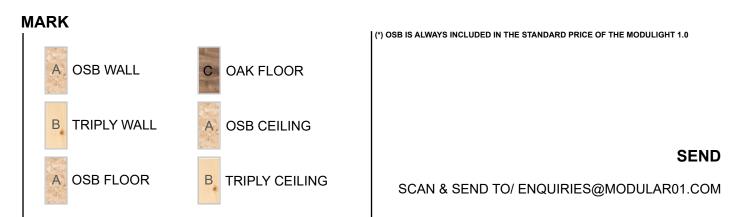

# GRID PLAN (APPLICABLE FOR MULTIPLE UNITS ONLY)

TO DO

**SEND** 

SCAN & SEND TO/ ENQUIRIES@MODULAR01.COM

1 - MARK

STEPS TO FOLLOW

MARK DOWN ON EACH WALL SECTION WHAT YOU WANT. USE THE "BRIDGE" ELEMENT TO CONNECT TWO UNITS. WHEN MARKING A "DOOR", DRAW THE ARROW TO LEFT OR RIGHT DEPENDING ON THE OPENING SIDE NEEDED. DO NOT FORGET TO WRITE DOWN YOUR NAME, EMAIL & PHONE NUMBER. (MANDATORY)

## **INNERSHELL (FINISHINGS)**

OSB (STANDARD) (INCLUDED)

**TRIPLY** (+ 280 €)

OAK FLOORS (+ 250 €)