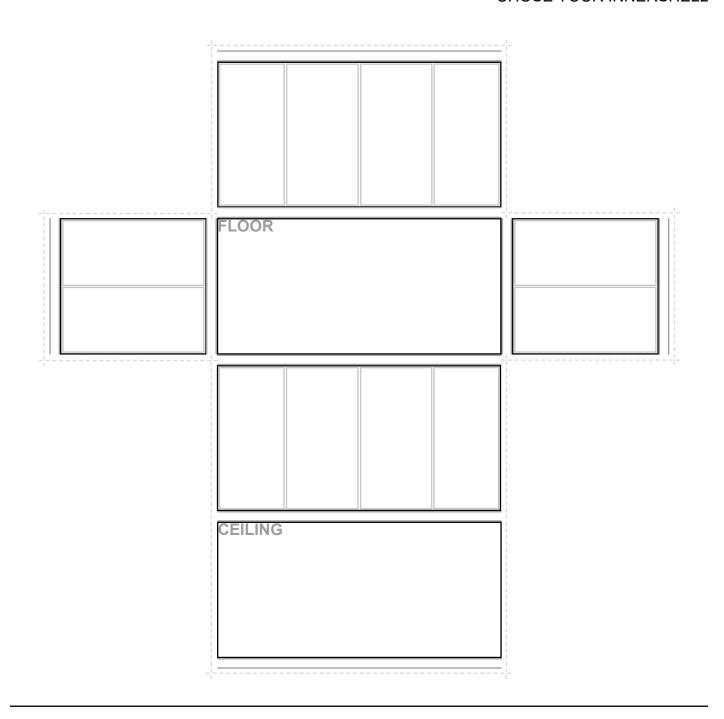

## CUSTOMIZE YOUR MODULIGHT 1.0 \*



# TO DO

SHARE

**SEND** 



(\*) GAP TO CONNECT / IN BETWEEN TWO UNITS - OR MORE -

MODULAR01



## **CHOSE YOUR OUTERSHELL**



TO DO



SEND

SCAN & SEND TO/ ENQUIRIES@MODULAR01.COM



## **CHOSE YOUR INNERSHELL**



#### TO DO





# GRID PLAN (APPLICABLE FOR MULTIPLE UNITS ONLY)



TO DO



**SEND** 

SCAN & SEND TO/ ENQUIRIES@MODULAR01.COM



1 - MARK

STEPS TO FOLLOW

MARK DOWN ON EACH WALL SECTION WHAT YOU WANT. USE THE "BRIDGE" ELEMENT TO CONNECT TWO UNITS. WHEN MARKING A "DOOR", DRAW THE ARROW TO LEFT OR RIGHT DEPENDING ON THE OPENING SIDE NEEDED. DO NOT FORGET TO WRITE DOWN YOUR NAME, EMAIL & PHONE NUMBER. (MANDATORY)

2 - CUT

CUT OUT THE UNIT DRAWN ON PAPER & ASSEMBLE IT WITH THE MARKED PARTS FACING OUT. (OPTIONAL)

3 - SHARE

TAKE PICTURES OF YOUR VOLUME OF UNIT(S) & SHARE IT, TAG US @MODULAR01. (OPTIONAL)

#### **4 - SEND**

SCAN YOUR UNIT(S) FLAT OR TAKE A PICTURE & SEND THEM TO US BY EMAIL AT ENQUIRIES@MODULAR01.COM. (MANDATORY) WE WILL GET BACK TO YOU IN 3 - 5 BUSINESS DAYS WITH A PRIC