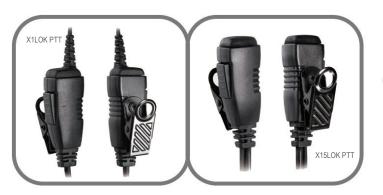

## LOK Series Surveillance Kits—Braided Cable

CanCom Radio Accessories offers the ultimate in versatility and reliability with its new "LOK Series" line of surveillance kits.

Available in both single-wire and 1.5 wire set-ups the series uses braided nylon cabling that is Kevlar reinforced. The special LOK system offers a series of quick disconnect earpieces. This allows user the ability to quickly change earpieces as required.