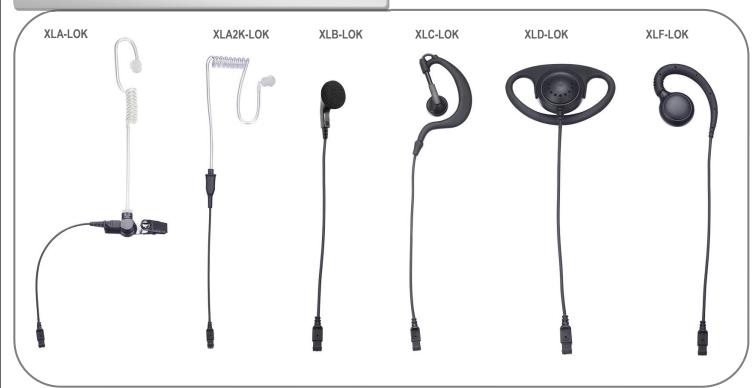

## **Earpiece Options**

## **Ordering Information**

| Part Number | Description                                                                                              |
|-------------|----------------------------------------------------------------------------------------------------------|
| X1LOK-XX    | CanCom "LOK" Single Wire kit with Braided Cable, Allows use of any LOK earpiece, (XX) - Choose Connector |
| X15LOK-XX   | CanCom "LOK" 1.5 Wire kit with Braided Cable, Allows use of any LOK earpiece, (XX) - Choose Connector    |
| XLA-LOK     | CanCom "LOK" earpiece - Acoustic Tube with speaker transducer, Braided Cable, XLOK adapter               |
| XLA2K-LOK   | CanCom "LOK" earpiece - Acoustic Tube with speaker KNOWLES transducer, Braided Cable, XLOK adapter       |
| XLB-LOK     | CanCom "LOK" earpiece - "in-the-ear" Earbud Speaker, Braided Cable, XLOK adapter                         |
| XLC-LOK     | CanCom "LOK" earpiece - "in-the-ear" Earbud Speaker with C-style Earhook, Braided Cable, XLOK adapter    |
| XLD-LOK     | CanCom "LOK" earpiece - "over-the-ear" Speaker with D-style Earhook, Braided Cable, XLOK adapter         |
| XLF-LOK     | CanCom "LOK" earpiece - "over-the-ear" Speaker, Flip-style Earhook, Braided Cable, XLOK adapter          |