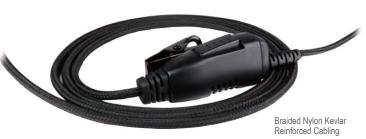

## LOK Series Surveillance Kits—Braided Cable

CanCom Radio Accessories offers the ultimate in versatility and reliability with its new "LOK Series" line of surveillance kits.

Available in both single-wire and 1.5 wire set-ups the series uses braided nylon cabling that is Kevlar reinforced. The special LOK system offers a series of quick disconnect earpieces. This allows user the ability to quickly change earpieces as required.

## 3 x Stronger Than Traditional Resin Line

- ► Improves cable durability with less cracking and tearing
- ► Braided nylon design minimizes tangling and prevents kinking
- ► Protects wiring from force and friction
- ► Kevalar reinforced for ultimate strength and durability
- ▶ Does not get tangled