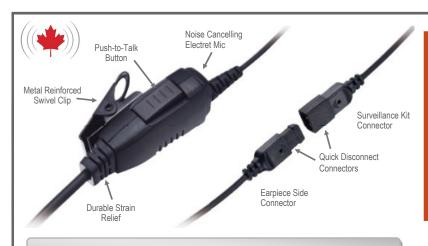

## LOK Series Surveillance Kits—Braided Cable

CanCom Radio Accessories offers the ultimate in versatility and reliability with its new "LOK Series" line of surveillance kits.

Available in both single-wire and 1.5 wire set-ups the series uses braided nylon cabling that is Kevlar reinforced. The special LOK system offers a series of quick disconnect earpieces. This allows user the ability to quickly change earpieces as required.

## 3 x Stronger Than Traditional Resin Line

- ► Improves cable durability with less cracking and tearing
- ► Braided nylon design minimizes tangling and prevents kinking
- ► Protects wiring from force and friction
- ► Kevalar reinforced for ultimate strength and durability
- ▶ Does not get tangled