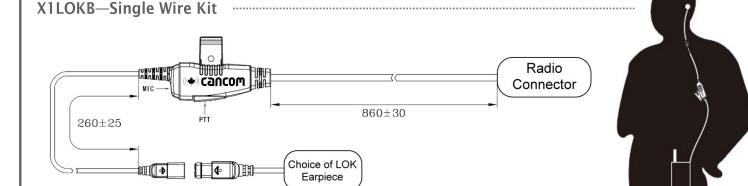

## LOK Series Surveillance Kits—Braided Cable

CanCom Radio Accessories offers the ultimate in versatility and reliability with its new "LOK Series" line of surveillance kits.

Available in both single-wire and 1.5 wire set-ups the series uses braided nylon cabling that is Kevlar reinforced. The special LOK system offers a series of quick disconnect earpieces. This allows user the ability to quickly change earpieces as required.

## **Ordering Information**

| Part Number | Description                                                                                              |
|-------------|----------------------------------------------------------------------------------------------------------|
| X1LOK-XX    | CanCom "LOK" Single Wire kit with Braided Cable, Allows use of any LOK earpiece, (XX) - Choose Connector |
| X15LOK-XX   | CanCom "LOK" 1.5 Wire kit with Braided Cable, Allows use of any LOK earpiece, (XX) - Choose Connector    |
| XLA-LOK     | CanCom "LOK" earpiece - Acoustic Tube with speaker transducer, Braided Cable, XLOK adapter               |
| XLA2K-LOK   | CanCom "LOK" earpiece - Acoustic Tube with speaker KNOWLES transducer, Braided Cable, XLOK adapter       |
| XLB-LOK     | CanCom "LOK" earpiece - "in-the-ear" Earbud Speaker, Braided Cable, XLOK adapter                         |
| XLC-LOK     | CanCom "LOK" earpiece - "in-the-ear" Earbud Speaker with C-style Earhook, Braided Cable, XLOK adapter    |
| XLD-LOK     | CanCom "LOK" earpiece - "over-the-ear" Speaker with D-style Earhook, Braided Cable, XLOK adapter         |
| XLF-LOK     | CanCom "LOK" earpiece - "over-the-ear" Speaker, Flip-style Earhook, Braided Cable, XLOK adapter          |