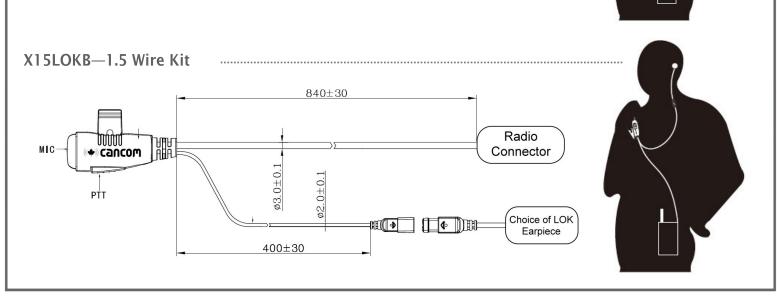

## LOK Series Surveillance Kits—Braided Cable

CanCom Radio Accessories offers the ultimate in versatility and reliability with its new "LOK Series" line of surveillance kits.

Available in both single-wire and 1.5 wire set-ups the series uses braided nylon cabling that is Kevlar reinforced. The special LOK system offers a series of quick disconnect earpieces. This allows user the ability to quickly change earpieces as required.

## **Ordering Information**

| Part Number | Description                                                                                              |
|-------------|----------------------------------------------------------------------------------------------------------|
| X1LOK-XX    | CanCom "LOK" Single Wire kit with Braided Cable, Allows use of any LOK earpiece, (XX) - Choose Connector |
| X15LOK-XX   | CanCom "LOK" 1.5 Wire kit with Braided Cable, Allows use of any LOK earpiece, (XX) - Choose Connector    |
| XLA-LOK     | CanCom "LOK" earpiece - Acoustic Tube with speaker transducer, Braided Cable, XLOK adapter               |
| XLA2K-LOK   | CanCom "LOK" earpiece - Acoustic Tube with speaker KNOWLES transducer, Braided Cable, XLOK adapter       |
| XLB-LOK     | CanCom "LOK" earpiece - "in-the-ear" Earbud Speaker, Braided Cable, XLOK adapter                         |
| XLC-LOK     | CanCom "LOK" earpiece - "in-the-ear" Earbud Speaker with C-style Earhook, Braided Cable, XLOK adapter    |
| XLD-LOK     | CanCom "LOK" earpiece - "over-the-ear" Speaker with D-style Earhook, Braided Cable, XLOK adapter         |
| XLF-LOK     | CanCom "LOK" earpiece - "over-the-ear" Speaker, Flip-style Earhook, Braided Cable, XLOK adapter          |