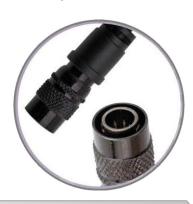

s**

Hirose "HIR6" & "HIR6P" adapters from Cancom provide the user with a quick disconnect from the radio and ultimate flexibility. A number of different CanCom accessories are available with the "HIR6" connector. These accessories can connect to your radio by one of our two different types of Hirose adapters... Pigtail and Unibody.

#### Hirose Adapters Offer Numerous Advantages & Features! These include:

- Prevent wear and tear on the radios accessory port, prolonging the life of your radio
- Easily share radios, simply use the quick disconnect to remove your accessory and pass the radio to the next user
- When not using the accessory simply remove it and the radio becomes live without removing the Hirose Adapter
- Hirose adapters are available for virtually all radio makes and models



#### Hirose "HIR6" connection detail...



## Hirose "Pigtail" Adapters





## Hirose "Unibody" Adapters



### Ordering Information for some of our Hirose Adapter Options...

| Part#     | Description                                                          | Part #   | Description                                              |
|-----------|----------------------------------------------------------------------|----------|----------------------------------------------------------|
| HIR6P-M1  | Hirose Pigtail Adapter - Motorola Two-pin (M1)                       | HIR6-M4  | Hirose Unibody Adapter - Motorola HT750 (M4)             |
| HIR6P-M3  | Hirose Pigtail Adapter - Motorola Visar, 3.5mm threaded (M3)         | HIR6-M5  | Hirose Unibody Adapter - Motorola EX500 (M5)             |
|