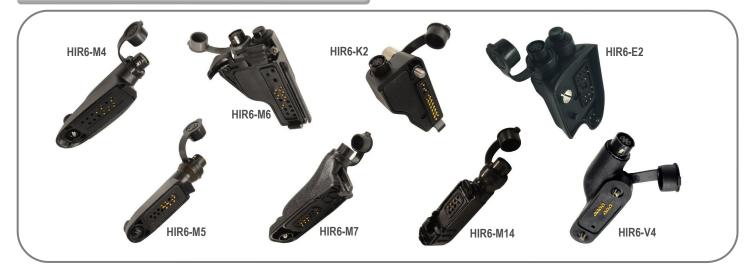

### Ordering Information for some of our Hirose Adapter Options...

| Part#     | Description                                                          | Part #   | Description                                              |
|-----------|----------------------------------------------------------------------|----------|----------------------------------------------------------|
| HIR6P-M1  | Hirose Pigtail Adapter - Motorola Two-pin (M1)                       | HIR6-M4  | Hirose Unibody Adapter - Motorola HT750 (M4)             |
| HIR6P-M3  | Hirose Pigtail Adapter - Motorola Visar, 3.5mm threaded (M3)         | HIR6-M5  | Hirose Unibody Adapter - Motorola EX500 (M5)             |
| HIR6P-M11 | Hirose Pigtail Adapter - Motorola CLP Series (M11)                   | HIR6-M6  | Hirose Unibody Adapter - Motorola HT1000 (M6)            |
| HIR6P-F1  | Hirose Pigtail Adapter - Motorola FRS/GMRS (F1)                      | HIR6-M7  | Hirose Unibody Adapter - Motorola TRBO 6000 Series (M7)  |
| HIR6P-K1  | Hirose Pigtail Adapter - Kenwood Two-pin (K1)                        | HIR6-M14 | Hirose Unibody Adapter - Motorola TRBO 3000 Series (M14) |
| HIR6P-V2  | Hirose Pigtail Adapter - Motorola/Vertex Single-pin with screws (V2) | HIR6-K2  | Hirose Unibody Adapter - Kenwood Multi-pin (K2)          |
| HIR6P-C2  | Hirose Pigtail Adapter - Icom Two-pin (C2)                           | HIR6-H2  | Hirose Unibody Adapter - Hytera Two-pin with screw (H2)  |
| HIR6P-C3  | Hirose Pigtail Adapter - Icom Two-pin with screws (C3)               | HIR6-H3  | Hirose Unibody Adapter - Hytera Multi-pin (H3)           |
| HIR6P-H1  | Hirose Pigtail Adapter - HyteraTwo-pin (H1)                          | HIR6-E2  | Hirose Unibody Adapter - M/A-Com Multi-pin (E2)          |