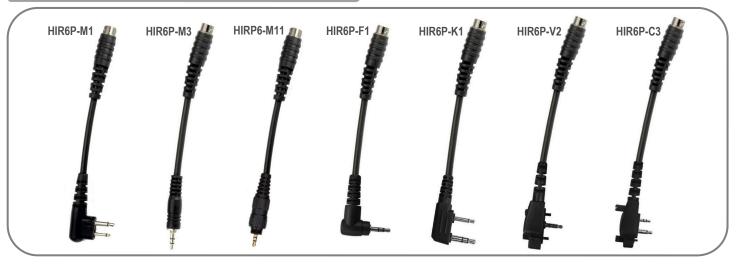

### Ordering Information for some of our Hirose Adapter Options...

| Part#     | Description                                                          | Part #   | Description                                              |
|-----------|----------------------------------------------------------------------|----------|----------------------------------------------------------|
| HIR6P-M1  | Hirose Pigtail Adapter - Motorola Two-pin (M1)                       | HIR6-M4  | Hirose Unibody Adapter - Motorola HT750 (M4)             |
| HIR6P-M3  | Hirose Pigtail Adapter - Motorola Visar, 3.5mm threaded (M3)         | HIR6-M5  | Hirose Unibody Adapter - Motorola EX500 (M5)             |
| HIR6P-M11 | Hirose Pigtail Adapter - Motorola CLP Series (M11)                   | HIR6-M6  | Hirose Unibody Adapter - Motorola HT1000 (M6)            |
| HIR6P-F1  | Hirose Pigtail Adapter - Motorola FRS/GMRS (F1)                      | HIR6-M7  | Hirose Unibody Adapter - Motorola TRBO 6000 Series (M7)  |
| HIR6P-K1  | Hirose Pigtail Adapter - Kenwood Two-pin (K1)                        | HIR6-M14 | Hirose Unibody Adapter - Motorola TRBO 3000 Series (M14) |
| HIR6P-V2  | Hirose Pigtail Adapter - Motorola/Vertex Single-pin with screws (V2) | HIR6-K2  | Hirose Unibody Adapter - Kenwood Multi-pin (K2)          |
| HIR6P-C2  | Hirose Pigtail Adapter - Icom Two-pin (C2)                           | HIR6-H2  | Hirose Unibody Adapter - Hytera Two-pin with screw (H2)  |
| HIR6P-C3  | Hirose Pigtail Adapter - Icom Two-pin with screws (C3)               | HIR6-H3  | Hirose Unibody Adapter - Hytera Multi-pin (H3)           |
| HIR6P-H1  | Hirose Pigtail Adapter - HyteraTwo-pin (H1)                          | HIR6-E2  | Hirose Unibody Adapter - M/A-Com Multi-pin (E2)          |