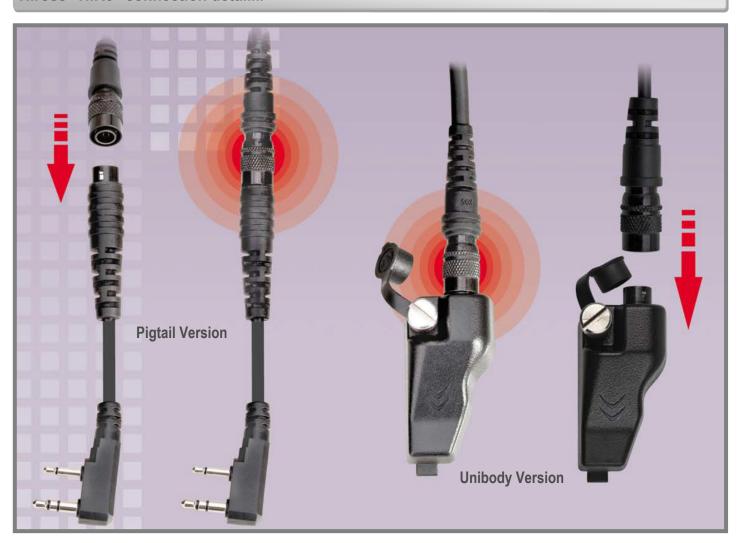

# **Hirose Adapters**

Hirose "HIR6" & "HIR6P" adapters from Cancom provide the user with a quick disconnect from the radio and ultimate flexibility. A number of different CanCom accessories are available with the "HIR6" connector. These accessories can connect to your radio by one of our two different types of Hirose adapters... Pigtail and Unibody.

## Hirose "Pigtail" Adapters

## Hirose "Unibody" Adapters