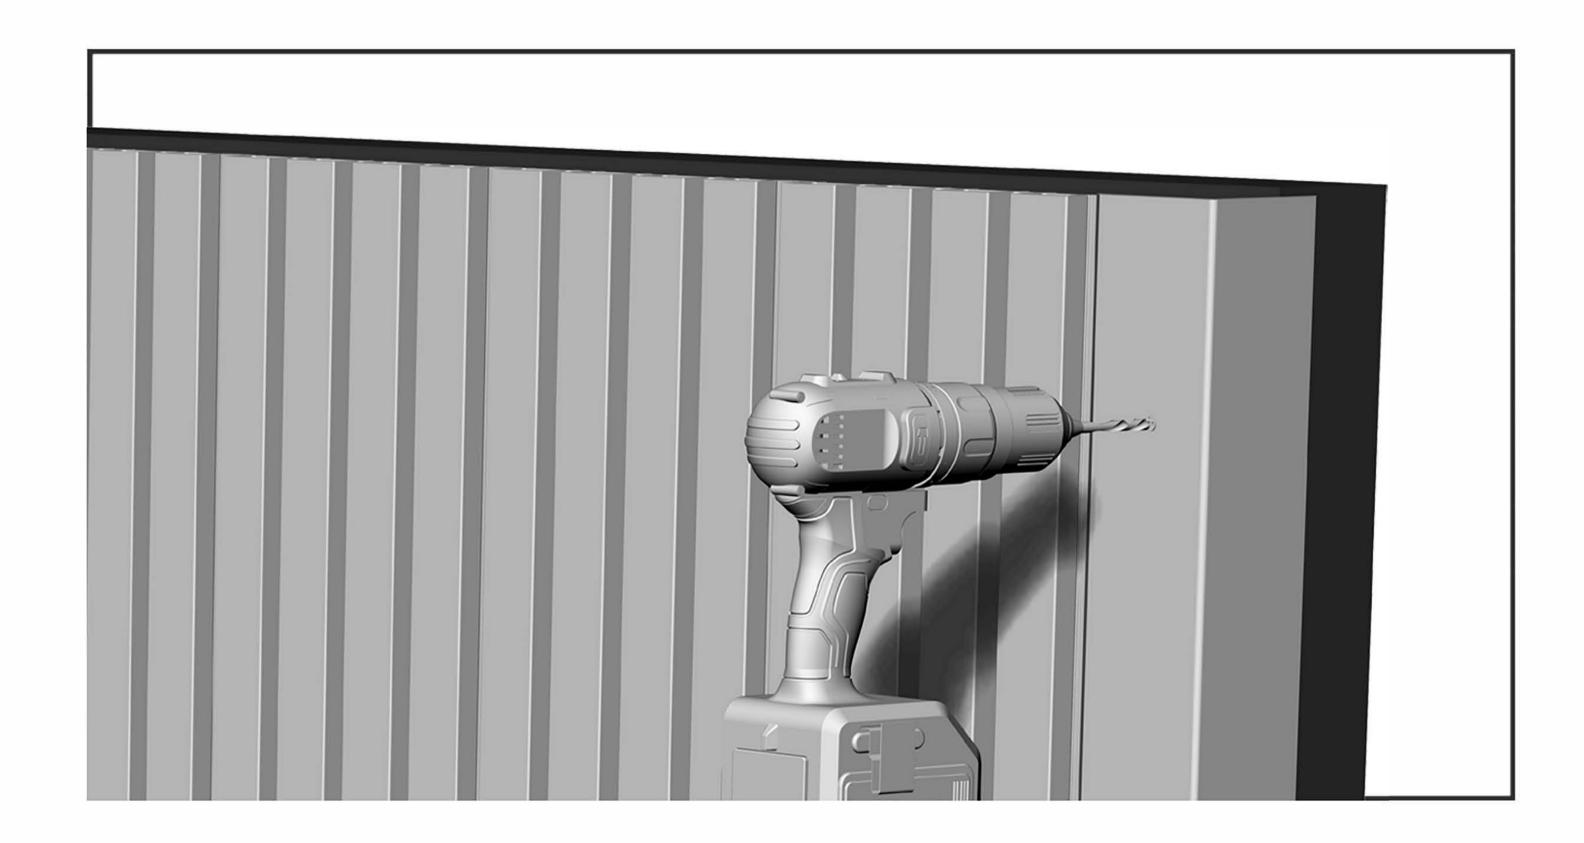

#### **TOOLS**

Woodworking tools may be used. We recommend that any cutting blades used have a carbide tip. We recommend all screws and fixings to be stainless steel or adequately coated and fit for outdoor use.

- Jig Saw
- Hand Drill
- Tape Measure
- Set Square
- String line
- Spirit Level
- Protective eye wear and relevant Personal Protection Equipment (PPE)
- Pencil

#### **INSTALLATION**

There are various ways that HOSUNG slatted cladding can be installed. This installation guide gives an overview of some typically used methods and installation guide line.

STEP 1

A

STEP 2