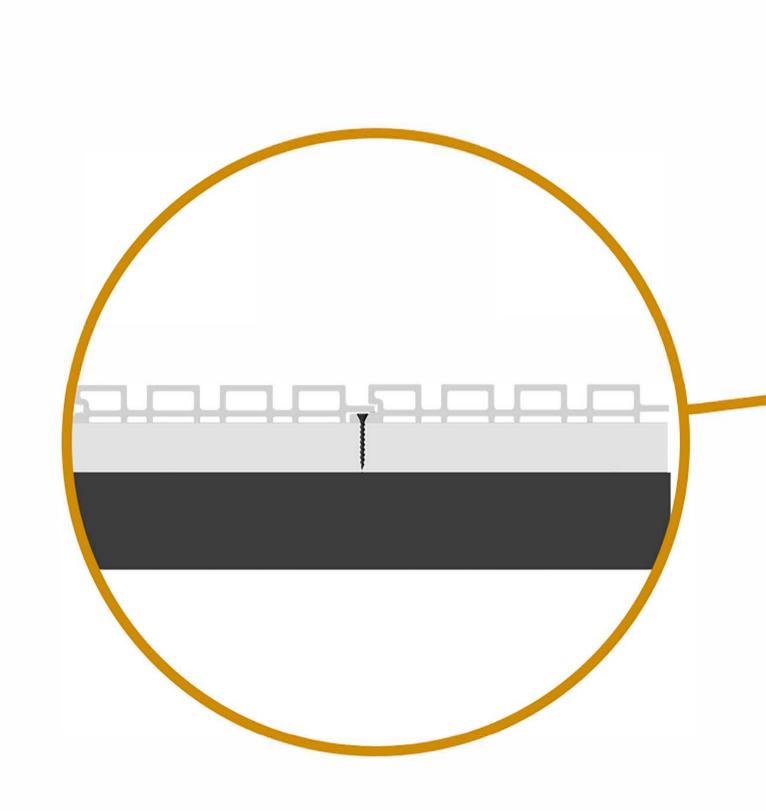

#### **INSTALLATION**

There are various ways that HOSUNG slatted cladding can be installed. This installation guide gives an overview of some typically used methods and installation guide line.

STEP 1

A

STEP 2

E

STEP 2

G

Н

STEP 2

STEP 4

TUDA GRASS - T&A UPHOLSTERY SUPPLIES LTD

Address: Units 46/47 Stakehill Industrial Estate, Touchet Hall Road, Middleton,