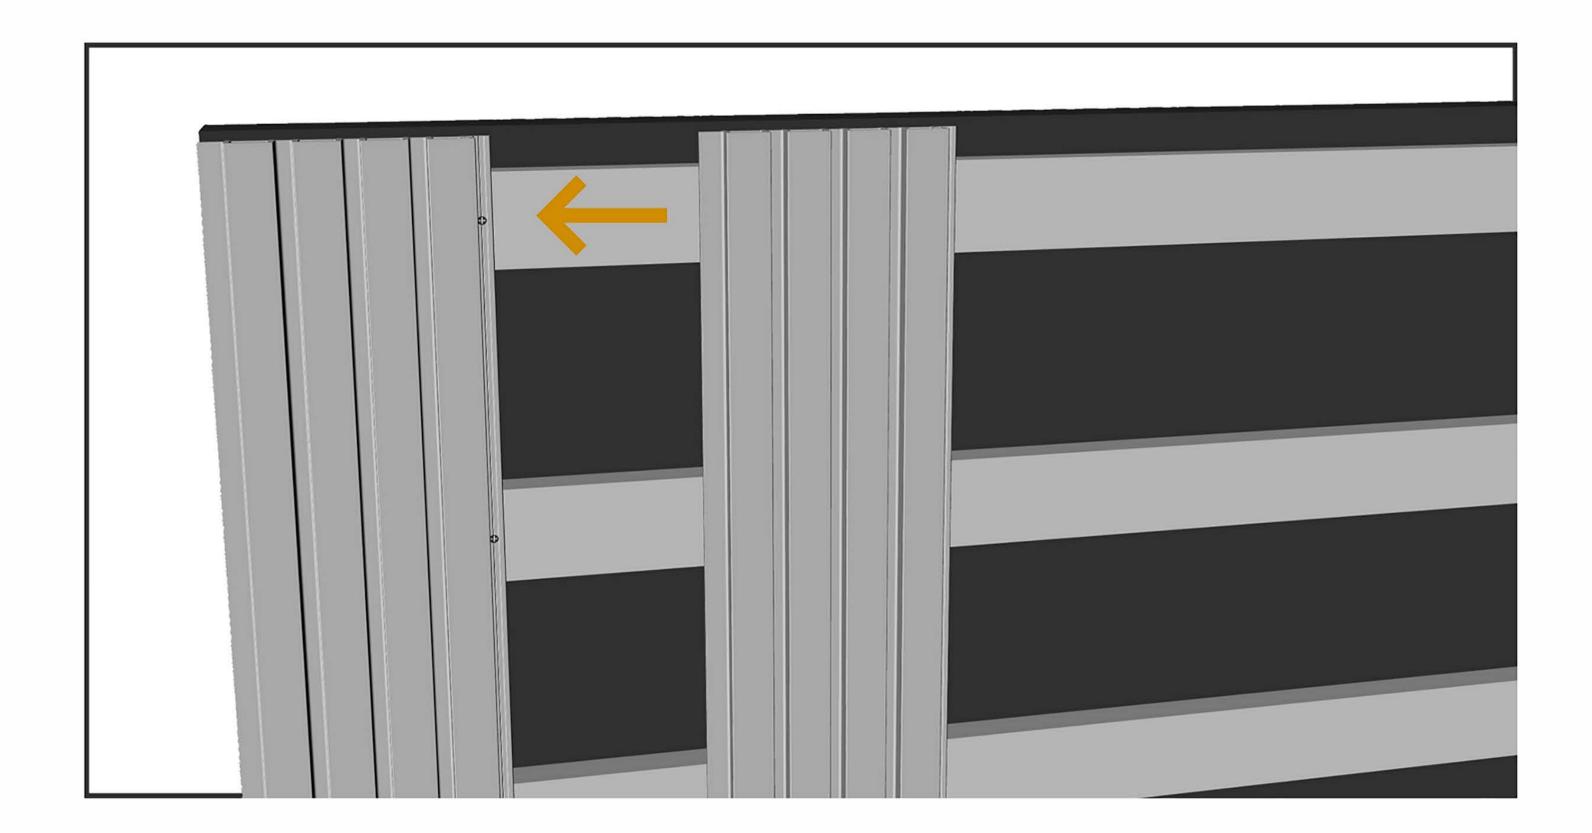

#### **INSTALLATION**

There are various ways that HOSUNG slatted cladding can be installed. This installation guide gives an overview of some typically used methods and installation guide line.

STEP 1

A

STEP 2

E

STEP 2

G

Н

STEP 2

STEP 4

TUDA GRASS - T&A UPHOLSTERY SUPPLIES LTD

Address: Units 46/47 Stakehill Industrial Estate, Touchet Hall Road, Middleton,