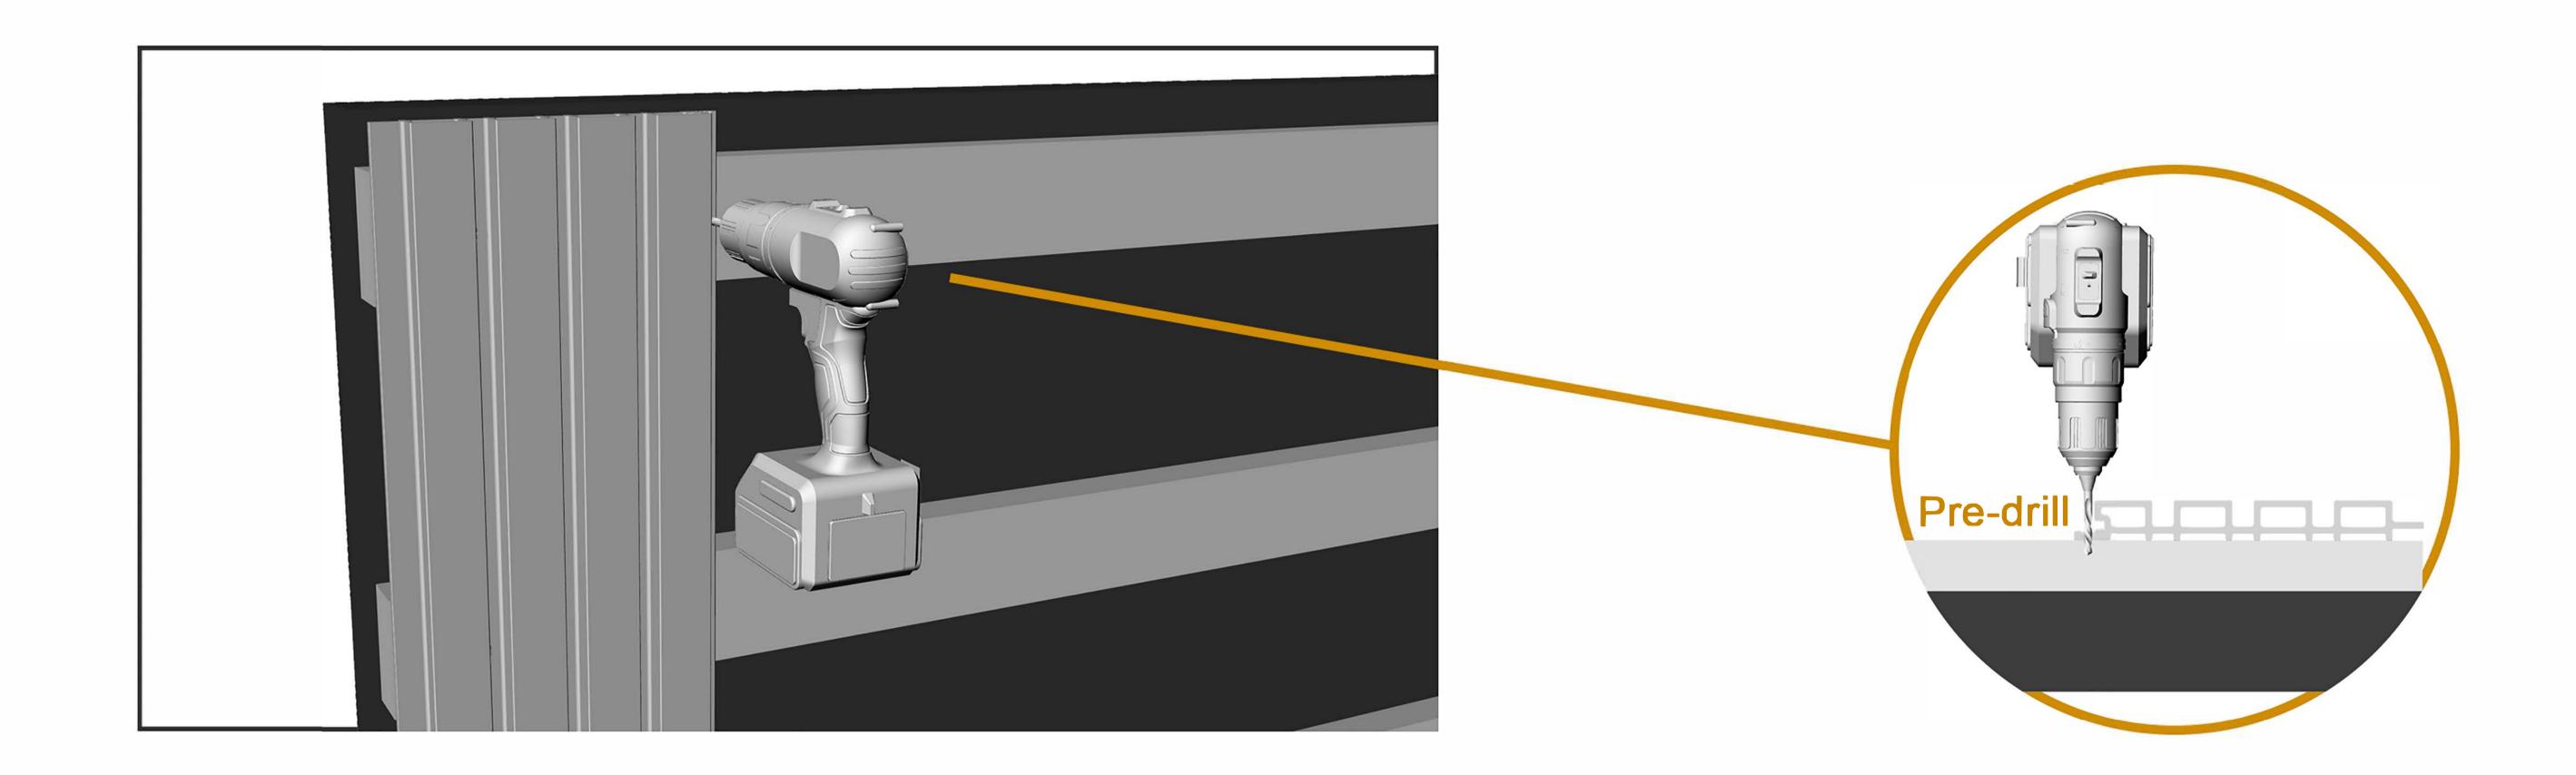

#### **INSTALLATION**

There are various ways that HOSUNG slatted cladding can be installed. This installation guide gives an overview of some typically used methods and installation guide line.

STEP 1

A

STEP 2

E

STEP 2

G

Н

STEP 2

STEP 4

TUDA GRASS - T&A UPHOLSTERY SUPPLIES LTD

Address: Units 46/47 Stakehill Industrial Estate, Touchet Hall Road, Middleton,