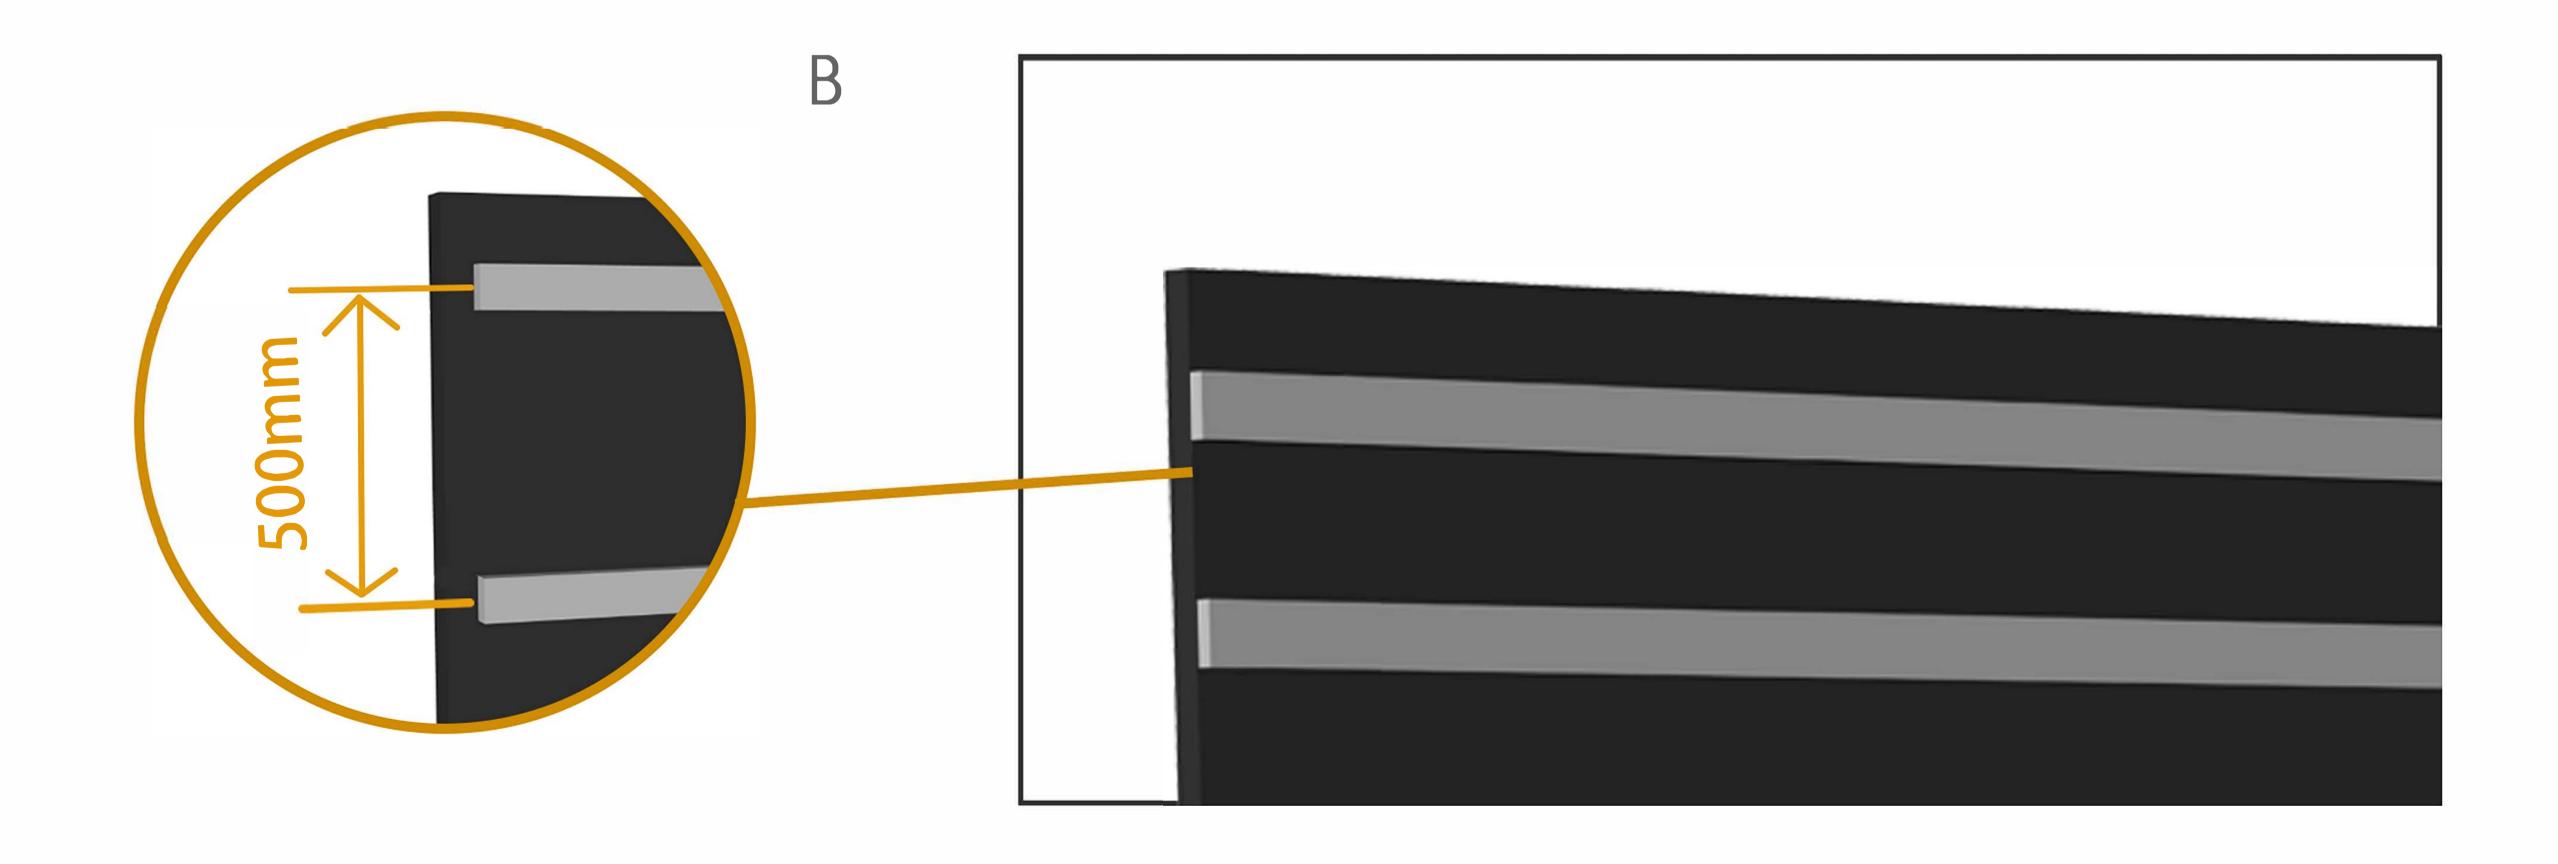

#### **INSTALLATION**

There are various ways that HOSUNG slatted cladding can be installed. This installation guide gives an overview of some typically used methods and installation guide line.

STEP 1

A

STEP 2

E

STEP 2

G

Н

STEP 2

STEP 4

TUDA GRASS - T&A UPHOLSTERY SUPPLIES LTD

Address: Units 46/47 Stakehill Industrial Estate, Touchet Hall Road, Middleton,