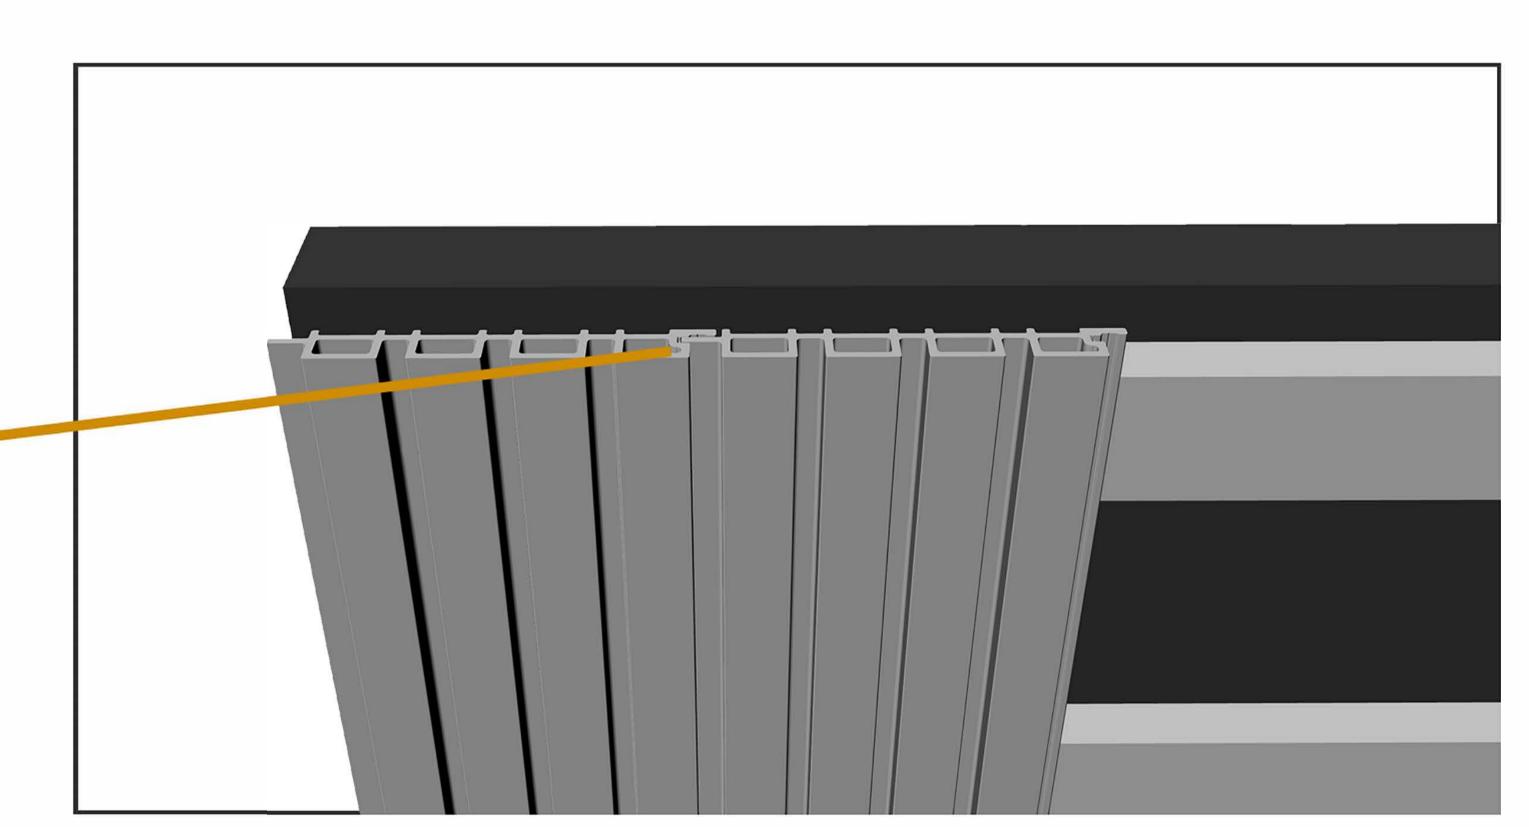

#### **INSTALLATION**

There are various ways that HOSUNG slatted cladding can be installed. This installation guide gives an overview of some typically used methods and installation guide line.

STEP 1

A

STEP 2

E

STEP 2

G

Н

STEP 2

STEP 4

TUDA GRASS - T&A UPHOLSTERY SUPPLIES LTD

Address: Units 46/47 Stakehill Industrial Estate, Touchet Hall Road, Middleton,