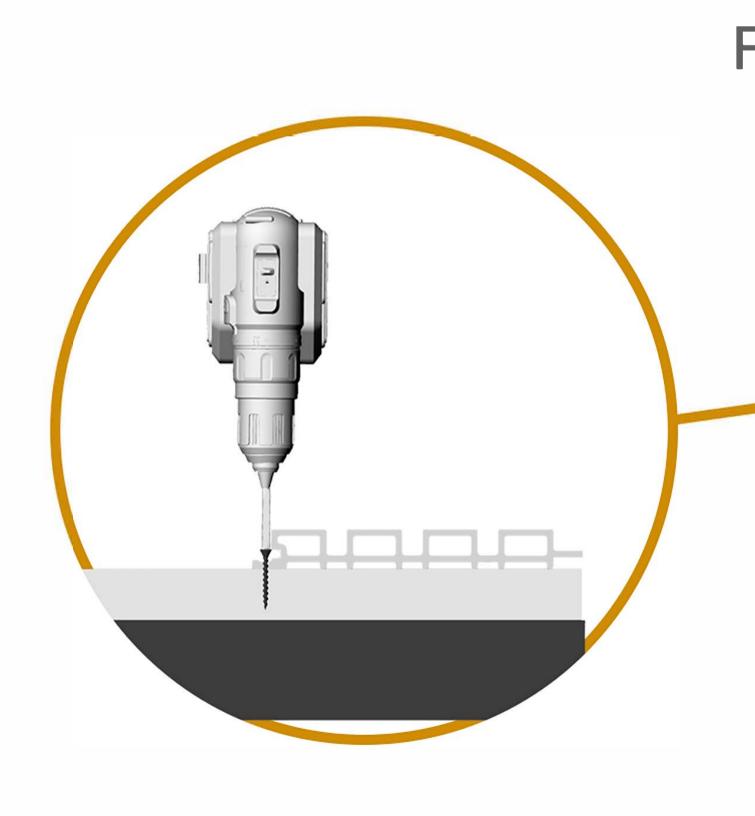

#### **INSTALLATION**

There are various ways that HOSUNG slatted cladding can be installed. This installation guide gives an overview of some typically used methods and installation guide line.

STEP 1

A

STEP 2

E

STEP 2

G

Н

STEP 2

STEP 4

TUDA GRASS - T&A UPHOLSTERY SUPPLIES LTD

Address: Units 46/47 Stakehill Industrial Estate, Touchet Hall Road, Middleton,