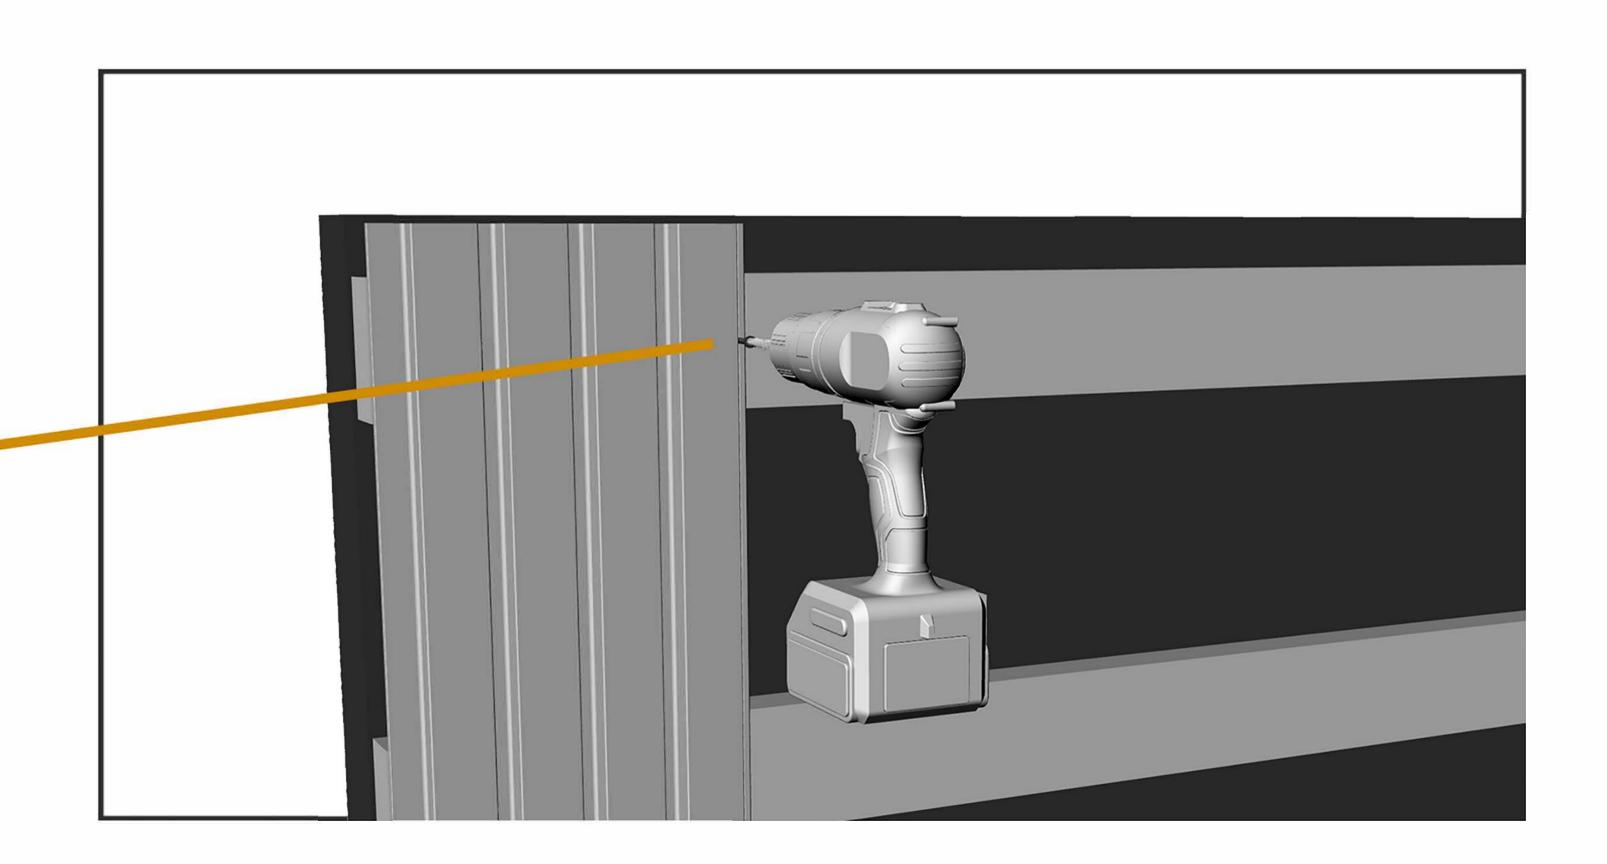

#### **INSTALLATION**

There are various ways that HOSUNG slatted cladding can be installed. This installation guide gives an overview of some typically used methods and installation guide line.

STEP 1

A

STEP 2

E

STEP 2

G

Н

STEP 2

STEP 4

TUDA GRASS - T&A UPHOLSTERY SUPPLIES LTD

Address: Units 46/47 Stakehill Industrial Estate, Touchet Hall Road, Middleton,