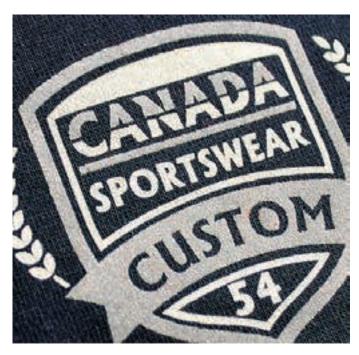

## OTHER BLEND FINISHES

WHITE FLOCK

**GREY SILICONE COOL GREY 8C** 

WHITE VINYL

**BLACK SILICONE** 

WHITE SILICONE

RED SILICONE 1807C

Design: TEX001 / Full front or full back

Minimum order: 24 units.

Design: TEX002 / Full front or full back

Minimum order: 24 units.

Design: TEX003 / Full front or full back

Minimum order: 24 units.

Design: TEX004 / Full front or full back

MIJSKCKA TRAIL Design: TEX005 / Full front or full back