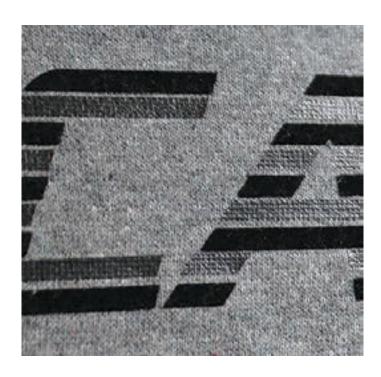

## TEXTURE Blend

Texture Blend is a unique branding method designed and developed in-house by Canada Sportswear. A versatile blend of textures within one logo is what makes this decoration richly impactful. Blend options include 3D-faux finish, glossy or matte flat finish and reflective finish.

## RECOMMENDED COMBINATIONS

**BLACK FLOCK** 

**BLACK VINYL** 

**GREY FLOCK COOL GRAY 9C** 

•

REFLECTIVE