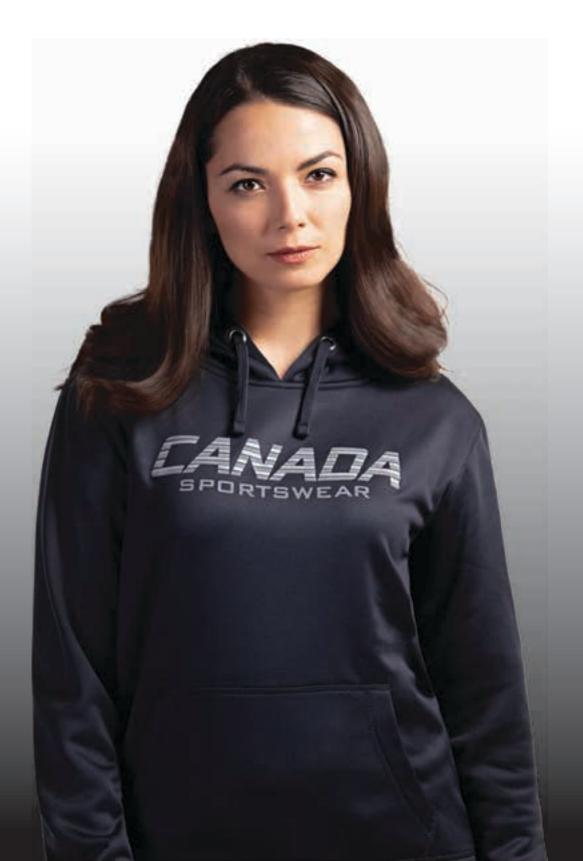

## TEXTURE Blend

Texture Blend is a unique branding method designed and developed in-house by Canada Sportswear. A versatile blend of textures within one logo is what makes this decoration richly impactful. Blend options include 3D-faux finish, glossy or matte flat finish and reflective finish.