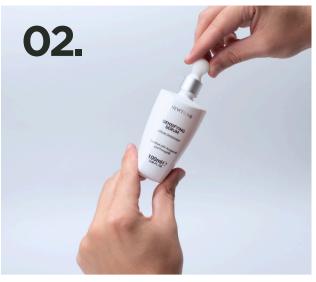

#### HOW TO USE THIS SERUM

Gently shake the bottle before use to mix the herbal ingredients thoroughly.

Unscrew the lid, and gently squeeze the white pipette tip to fill the dropper with serum.

Place the tip on your scalp and press the white pipette to disperse serum while moving the tip across your scalp.

Gently shake the bottle to ensure the herbal compounds are mixed thoroughly before use.

Squeeze the white silicon tip to fill the glass dropper with serum to 3/4 full.

We recommend you use 1 - 2 full droppers of serum depending on the size of the affected area. Gently press the white silicon tip to slowly release serum onto the scalp.