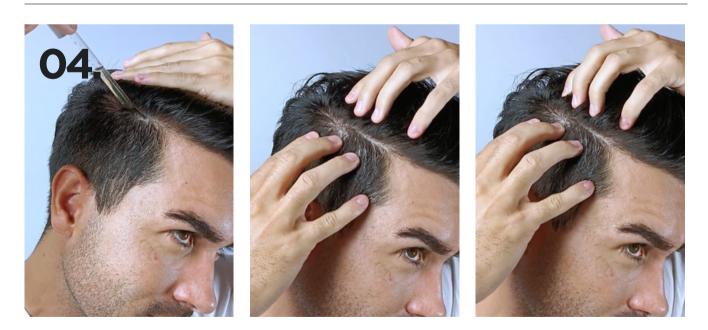

#### **STEP BY STEP INSTRUCTIONS**

# How to use your Densifying Serum

Gently shake the bottle to ensure the herbal compounds are mixed thoroughly before use.

Squeeze the white silicon tip to fill the glass dropper with serum to 3/4 full.

We recommend you use 1 - 2 full droppers of serum depending on the size of the affected area. Gently press the white silicon tip to slowly release serum onto the scalp.

For best results we recommend you apply the Densifying Serum to pre-washed, towel dried hair.

<u>Click here to watch video on</u> <u>how to apply the serum</u>

Once the Serum is applied to the scalp, we recommend you perform a gentle scalp massage to improve the absorption and delivery of the serum within the skin and follicles. Place your fingers on either side of the applied area, and gently massage by moving the skin back and forth to allow the serum to penetrate deeper within the scalp.