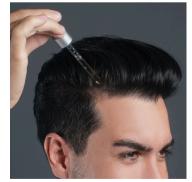

#### HOW TO USE THIS SERUM

Gently shake the bottle before use to mix the herbal ingredients thoroughly.

Unscrew the lid, and gently squeeze the white pipette tip to fill the dropper with serum.

Place the tip on your scalp and press the white pipette to disperse serum while moving the tip across your scalp.

For best results we recommend you apply the Densifying Serum to pre-washed, towel dried hair.

<u>Click here to watch video on</u> <u>how to apply the serum</u>

Once the Serum is applied to the scalp, we recommend you perform a gentle scalp massage to improve the absorption and delivery of the serum within the skin and follicles. Place your fingers on either side of the applied area, and gently massage by moving the skin back and forth to allow the serum to penetrate deeper within the scalp.