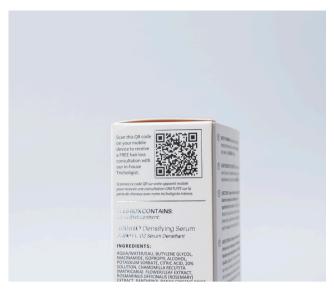

#### INGREDIENTS

Agua/Water/Eau, Butylene Glycol, Niacinamide, Isopropyl Alcohol, Potassium Sorbate, Citric Acid, 20% Solution, Chamomilla Recutita, (Matricaria) Flower/Leaf Extract, Rosmarinus Officinalis (Rosemary)Extract, Panthenol, Panax Ginseng Root Extract, Castanea Sativa (Chestnut) Leaf Extract, Serenoa Serrulata Fruit Extract, Arnica Montana Flower Extract, Nigella Sativa Extract, Hedera Helix (Ivy) Leaf/Stem Extract, Geranium Maculatum Extract, Inositol, Cystine, Cysteine, Methionine, Niacinamide, Polysorbate 20, Green Tea Extract ECGC, Biotin, Holy Basil Extract, Raisin Pepin Extract, PPG-26-Buteth-26, PEG-40 Hydrogenated Castor Oil, Equisetum Arvense Extract, Pisum Sativum Sprout Extract, Phenoxyethanol, Sodium Benzoate, Apigenin, Oleanolic Acid, Biotinoyl Tripeptide-1

On the side of the box you will find another QR code that links you to a free hair loss consultation with our resident trichologist.

This QR code card found inside your box will link you to the full Newtrino Densifying range.