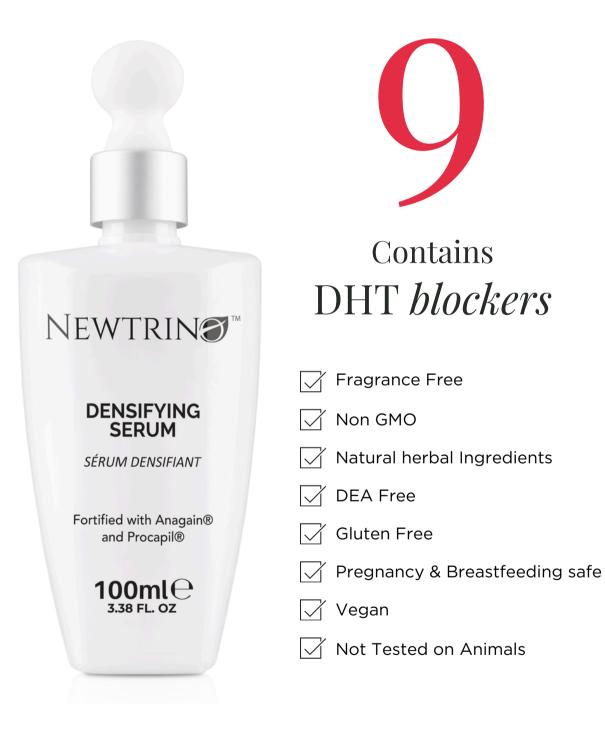

#### DENSIFYING SERUM

SÉRUM DENSIFIANT

Fortified with Anagain® and Procapil®

#### **CONTAINS 9 DHT BLOCKERS:**

Anagain<sup>®</sup> (Pisum Sativum Sprout extract), Procapil<sup>®</sup> (Olive Leaf Extract, Apigenin & Biotinoyl Tripepdide-1), Saw palmetto, Horsetail Silica, Rosemary extract, Green tea extract, Grape seed extract, Ginseng root extract, Nigella Sativa that are all proven to block the uptake of DHT and decrease its ability to bind to androgen receptors by up to 50%.

Gluten free and celiac safe

No artificial fragrances or colourants

Not tested on animals

Contains 9 powerful DHT blockers

Vegan Formula