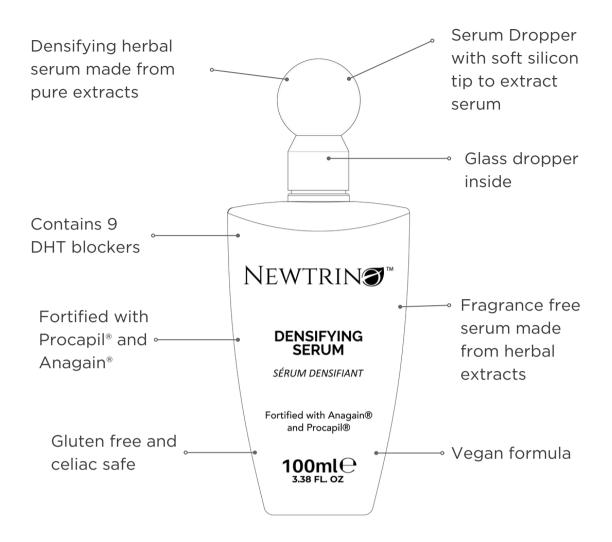

#### DENSIFYING SERUM

SÉRUM DENSIFIANT

Fortified with Anagain® and Procapil®

#### **CONTAINS 9 DHT BLOCKERS:**

Anagain<sup>®</sup> (Pisum Sativum Sprout extract), Procapil<sup>®</sup> (Olive Leaf Extract, Apigenin & Biotinoyl Tripepdide-1), Saw palmetto, Horsetail Silica, Rosemary extract, Green tea extract, Grape seed extract, Ginseng root extract, Nigella Sativa that are all proven to block the uptake of DHT and decrease its ability to bind to androgen receptors by up to 50%.

# Introduction

This serum is designed to assist in anchoring your hair deeper for longer, encourage hair density, stimulate growth and improve condition. This fragrance free serum is made from the highest quality herbal extracts and compounds in a hydrating solution that delivers the ingredients deep within the follicle and scalp without drying out the skin.

#### INGREDIENTS

Agua/Water/Eau, Butylene Glycol, Niacinamide, Isopropyl Alcohol, Potassium Sorbate, Citric Acid, 20% Solution, Chamomilla Recutita, (Matricaria) Flower/Leaf Extract, Rosmarinus Officinalis (Rosemary)Extract, Panthenol, Panax Ginseng Root Extract, Castanea Sativa (Chestnut) Leaf Extract, Serenoa Serrulata Fruit Extract, Arnica Montana Flower Extract, Nigella Sativa Extract, Hedera Helix (Ivy) Leaf/Stem Extract, Geranium Maculatum Extract, Inositol, Cystine, Cysteine, Methionine, Niacinamide, Polysorbate 20, Green Tea Extract ECGC, Biotin, Holy Basil Extract, Raisin Pepin Extract, PPG-26-Buteth-26, PEG-40 Hydrogenated Castor Oil, Equisetum Arvense Extract, Pisum Sativum Sprout Extract, Phenoxyethanol, Sodium Benzoate, Apigenin, Oleanolic Acid, Biotinoyl Tripeptide-1