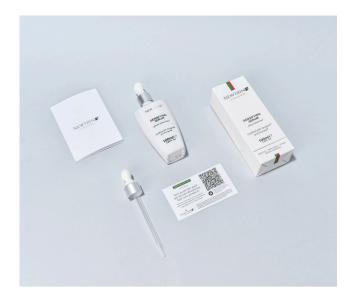

#### DENSIFYING SERUM

SÉRUM DENSIFIANT

Fortified with Anagain® and Procapil®

Inside your box you will find a Densifying Serum, a User Manual OR a QR code card with your electronic user manual (depending on your country).