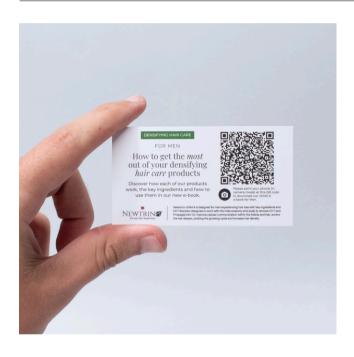

On the side of the box you will find another QR code that links you to a free hair loss consultation with our resident trichologist.

This QR code card found inside your box will link you to the full Newtrino Densifying range.

The front of the card (green) will take you to the Men's range, and the back of the card (red) will take you to the Women's range.

If you have any additional questions or need further assistance please email info@newtrino.co.