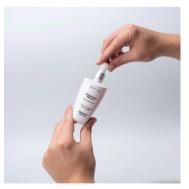

#### HOW TO USE THIS SERUM

Gently shake the bottle before use to mix the herbal ingredients thoroughly.

Unscrew the lid, and gently squeeze the white pipette tip to fill the dropper with serum.

Place the tip on your scalp and press the white pipette to disperse serum while moving the tip across your scalp.

Gently shake the bottle to ensure the herbal compounds are mixed thoroughly before use.

Squeeze the white silicon tip to fill the glass dropper with serum to 3/4 full.

We recommend you use 1 - 2 full droppers of serum depending on the size of the affected area. Gently press the white silicon tip to slowly release serum onto the scalp.