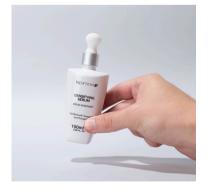

#### HOW TO USE THIS SERUM

Gently shake the bottle before use to mix the herbal ingredients thoroughly.

Unscrew the lid, and gently squeeze the white pipette tip to fill the dropper with serum.

Place the tip on your scalp and press the white pipette to disperse serum while moving the tip across your scalp.

Gently shake the bottle to ensure the herbal compounds are mixed thoroughly before use.

Squeeze the white silicon tip to fill the glass dropper with serum to 3/4 full.

We recommend you use 1 - 2 full droppers of serum depending on the size of the affected area. Gently press the white silicon tip to slowly release serum onto the scalp.

For best results we recommend you apply the Densifying Serum to pre-washed, towel dried hair.

<u>Click here to watch video on</u> <u>how to apply the serum</u>

Once the Serum is applied to the scalp, we recommend you perform a gentle scalp massage to improve the absorption and delivery of the serum within the skin and follicles. Place your fingers on either side of the applied area, and gently massage by moving the skin back and forth to allow the serum to penetrate deeper within the scalp.