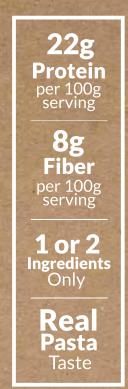

## Wellth<u>pasta</u>

Yellow Pea: A powehouse of high protein, soluble fiber and antioxidants promoting stable blood sugars and satiety
Spinach: Superfood loaded with impressive nutrients, vitamins and minerals; lowering blood pressure
Beetroot: Vibrant, vitamin and fiber loaded, improving athletic performance and digestive health