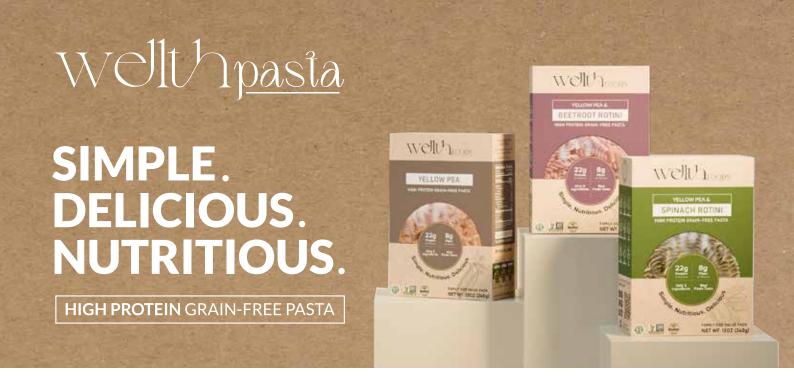

### HEALTH & WELLNESS IN EVERY BITE

At Wellth, we promise simple ingredients with clear benefits and a commitment to our consumers' health, wellness, and the environment.

Our premium pasta range guarantees the taste and texture of traditional pasta; what's more; it's packed in nutrients for all ages and phases of life.

Join us on our journey of responsible eating that's simply delicious and nutritious.

**YELLOW PEA** 

SPINACH

BEETROOT

## Wellth<u>pasta</u>

Yellow Pea: A powehouse of high protein, soluble fiber and antioxidants promoting stable blood sugars and satiety
Spinach: Superfood loaded with impressive nutrients, vitamins and minerals; lowering blood pressure
Beetroot: Vibrant, vitamin and fiber loaded, improving athletic performance and digestive health