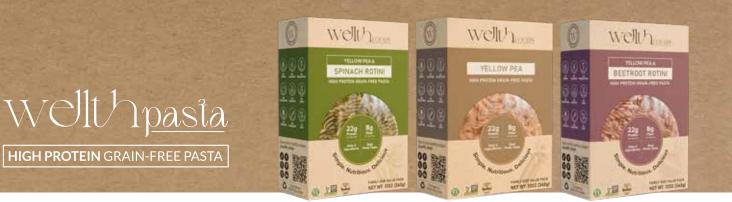

### HEALTH & WELLNESS IN EVERY BITE

At Wellth, we promise simple ingredients with clear benefits and a commitment to our consumers' health, wellness, and the environment.

Our premium pasta range guarantees the taste and texture of traditional pasta; what's more; it's packed in nutrients for all ages and phases of life.

Join us on our journey of responsible eating that's simply delicious and nutritious.

**YELLOW PEA** 

SPINACH

BEETROOT

## Wellth<u>pasta</u>

Yellow Pea: A powehouse of high protein, soluble fiber and antioxidants promoting stable blood sugars and satiety
Spinach: Superfood loaded with impressive nutrients, vitamins and minerals; lowering blood pressure
Beetroot: Vibrant, vitamin and fiber loaded, improving athletic performance and digestive health