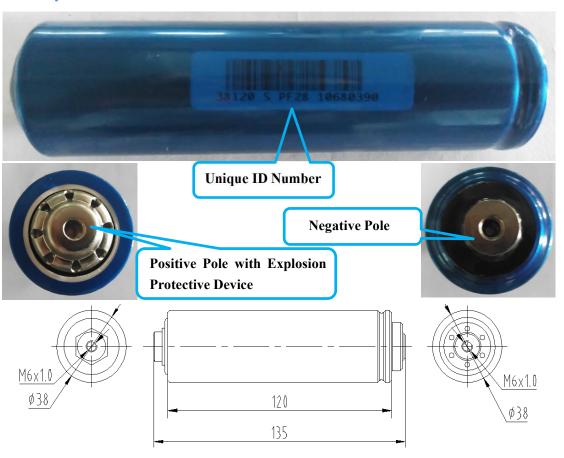

## **HW-38120S**

## Lithium iron phosphate battery

| Specification                 |                           |
|-------------------------------|---------------------------|
| Nominal Voltage               | 3.2V                      |
| Nominal Capacity(0.5C,25℃)    | 10Ah                      |
| Weight(Approximate)           | $330\pm5g$                |
| Standard Discharge            |                           |
| Recommended Discharge Current | 10A                       |
| Max. Continuous Current       | 30A                       |
| Max. 30 sec. Pulse            | 100A                      |
| Cut-off Voltage               | 2.0V                      |
| Standard Charge               |                           |
| Charge Voltage                | 3.65V                     |
| Recommended Charge Current    | 10A                       |
| Max. Charge current           | 20A                       |
| Charge Time                   | 60min (can be customized) |
| Others                        |                           |
| Internal Resistance           | ≤4mOhm                    |
| Self-discharge rate           | ≤2% per month             |
| 1C/1C cycle life              | ≥2000 Times               |
| 1C/3C cycle life              | ≥1500 Times               |