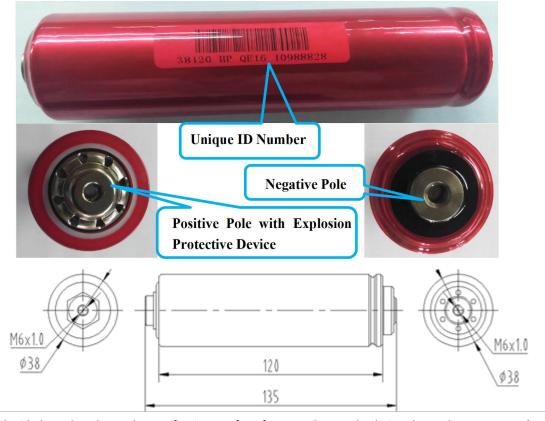

## HW-38120HP

## Lithium iron phosphate battery

| Specification                 |                           |
|-------------------------------|---------------------------|
| Nominal Voltage               | 3.2V                      |
| Nominal Capacity(0.5C,25℃)    | 8Ah                       |
| Weight(Approximate)           | $335\pm5g$                |
| Standard Discharge            |                           |
| Recommended Discharge Current | 40A                       |
| Max. Continuous Current       | 120A                      |
| Max. 30 sec. Pulse            | 240A                      |
| Cut-off Voltage               | 2.0V                      |
| Temperature rise @ 10C        | ≤20°C                     |
| Standard Charge               |                           |
| Charge Voltage                | 3.65V                     |
| Recommended Charge Current    | 24A                       |
| Max. Charge current           | 80A                       |
| Charge Time                   | 15min (can be customized) |
| Temperature rise @ 5C         | ≤10°C                     |
| Others                        |                           |
| Internal Resistance           | ≤2.5mOhm                  |
| Self-discharge rate           | ≤2% per month             |
| 3C/3C cycle life              | ≥3000 Times               |
| 5C/5C cycle life              | ≥2000 Times               |
|                               |                           |