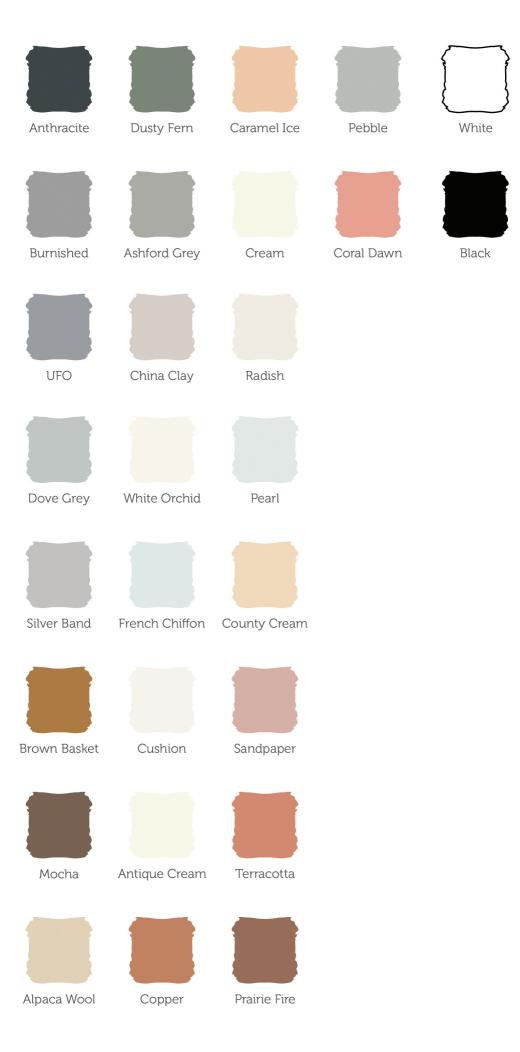

#### Colour Range

Explore our extensive paint colour range with over 100 rich colours available in a multitude of sizes. From vibrant reds and tranquil blues to warm neutral tones and sophisticated greys, we have a shade that will complement your style.