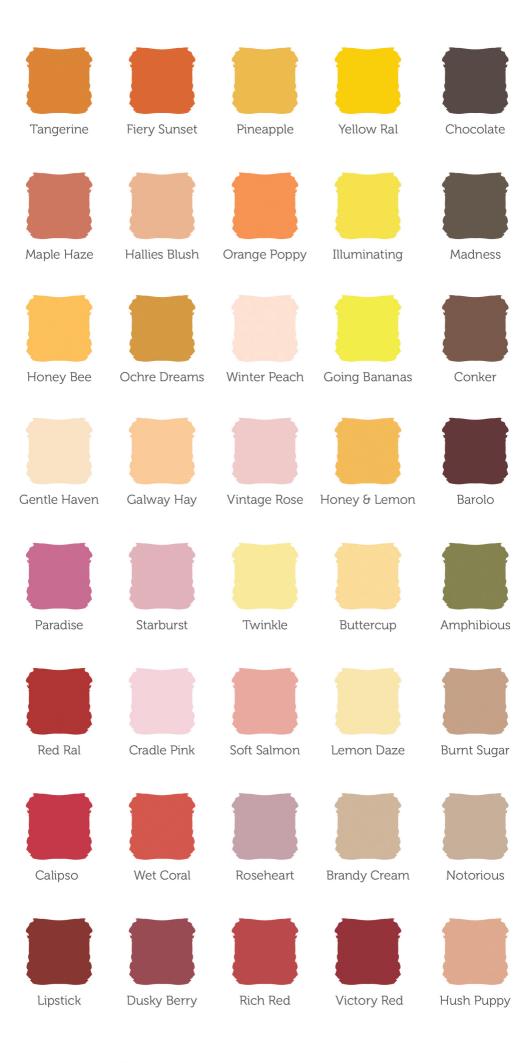

#### Colour Range

Explore our extensive paint colour range with over 100 rich colours available in a multitude of sizes. From vibrant reds and tranquil blues to warm neutral tones and sophisticated greys, we have a shade that will complement your style.