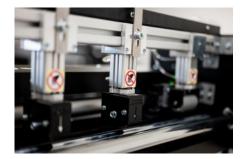

## The First professional DTF XY CUTTER is finally available

Adjustable pressure for pinch rolls and vertical blade

Touch screen control

Pneumatic vertical blade

Copy collection tray

The XY DTF is the game changer cutter that will automate your DTF production.

## Suitable for 31" media widths.

Equipped with an internal compressor that powers all the pinch rollers for the media feed and also the pneumatic slitter blade(s).

Mechanical adjustment that allows for skew of printed roll media.