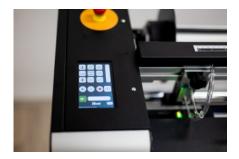

## The First professional DTF XY CUTTER is finally available

Adjustable pressure for pinch rolls and vertical blade

Touch screen control

Pneumatic vertical blade

Copy collection tray

The XY DTF is the game changer cutter that will automate your DTF production.

With a smart interface you can choose between 2 main programs:

- Automatic mode (Programmed size and number of copy).
- Mark mode (2 marks line for automatic cutting)

**OPTIONAL:** 

- Vertical Pneumatic blade
- Stand
- Copy collection tray