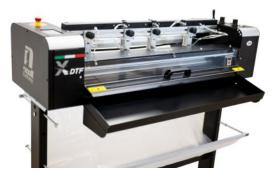

## The First professional DTF XY CUTTER is finally available

Adjustable pressure for pinch rolls and vertical blade

Touch screen control

Pneumatic vertical blade

Copy collection tray

The XY DTF is the game changer cutter that will automate your DTF production.

## Suitable for 31" media widths.

Equipped with an internal compressor that powers all the pinch rollers for the media feed and also the pneumatic slitter blade(s).

Mechanical adjustment that allows for skew of printed roll media.

With a smart interface you can choose between 2 main programs:

- Automatic mode (Programmed size and number of copy).
- Mark mode (2 marks line for automatic cutting)

**OPTIONAL:** 

- Vertical Pneumatic blade
- Stand
- Copy collection tray