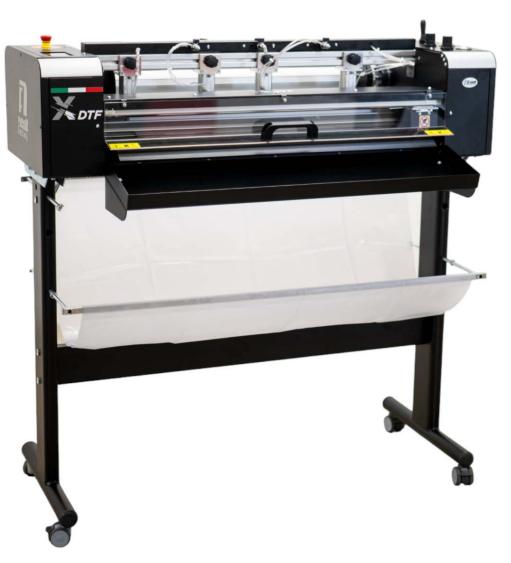

## The First professional DTF XY CUTTER is finally available

Adjustable pressure for pinch rolls and vertical blade

Touch screen control

Pneumatic vertical blade

Copy collection tray

The XY DTF is the game changer cutter that will automate your DTF production.

## Suitable for 31" media widths.

Equipped with an internal compressor that powers all the pinch rollers for the media feed and also the pneumatic slitter blade(s).

Mechanical adjustment that allows for skew of printed roll media.

With a smart interface you can choose between 2 main programs:

- Automatic mode (Programmed size and number of copy).
- Mark mode (2 marks line for automatic cutting)

**OPTIONAL:** 

- Vertical Pneumatic blade
- Stand
- Copy collection tray