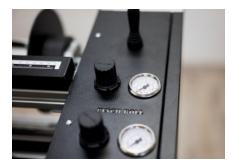

## Suitable for 31" media widths.

Equipped with an internal compressor that powers all the pinch rollers for the media feed and also the pneumatic slitter blade(s).

Mechanical adjustment that allows for skew of printed roll media.