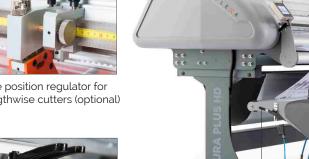

Fine pressure adjustment (according to the types of material)

line with

3. **NEW Tiltable** collecting table with wheels

Single lengthwise rotary crush cutter (twin cutters optional)

shaft

Slimline lengthwise rotary crush cutter, single or twin, (optional)