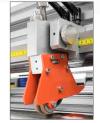

Automatic vertical alignment control panel

Optical sensor for vertical alignment

Advanced cross cut mark reader

User-friendly software design

Can be fitted with: (optional): 1. Motorized Stacker in

Fine position regulator for lengthwise cutters (optional)

Fine pressure adjustment (according to the types of material)

line with

3. **NEW Tiltable** collecting table with wheels

Single lengthwise rotary crush cutter (twin cutters optional)

shaft

Slimline lengthwise rotary crush cutter, single or twin, (optional)