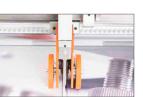

- Automatic XY cutter with renovated and robust frame specific designed for heavy rolls, max. 400 mm (16 in) diameter, 200 kg (441 lbs) weight
- > Perfect match with industrial large format printers working with semi-jumbo rolls
- > High performing trimmer: cut one roll of 1000 linear meters (3.280 ft) in 1 hour (productivity up to 1600 m²)
- > Extremely high precision is ensured thanks to the automatic EDGE CONTROL that reads either the line longitudinally printed or the material's edge along the entire length of the roll
- 3 operation modes: crop mark, custom (sheeting) and manual. Miura can trim different lenghts from the same printed roll
- Intuitive set up parameters thanks to the user-friendly software (LCD touch screen display). New MUTING function to avoid misreading of hidden marks on the printed media

Fine pressure adjustment (according to the types of material)

line with

3. **NEW Tiltable** collecting table with wheels

Single lengthwise rotary crush cutter (twin cutters optional)

shaft

Slimline lengthwise rotary crush cutter, single or twin, (optional)