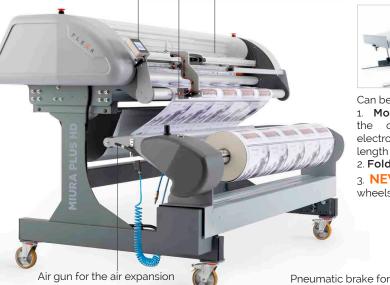

Automatic vertical alignment control panel

Optical sensor for vertical alignment

Advanced cross cut mark reader

User-friendly software design

Can be fitted with: (optional): 1. Motorized Stacker in

Fine position regulator for lengthwise cutters (optional)

Fine pressure adjustment (according to the types of material)

line with

3. **NEW Tiltable** collecting table with wheels

Single lengthwise rotary crush cutter (twin cutters optional)

shaft

Slimline lengthwise rotary crush cutter, single or twin, (optional)

Ease of loading heavy rolls thanks to the air expansion shaft

| Working width                  | 1650 mm (65 in)                          |
|--------------------------------|------------------------------------------|
| Maximum cutting thickness      | 1,2 mm (0,04 in)                         |
| Feeding speed                  | 1 - 30 m/min. (3 - 98 ft/min)            |
| Usable cutting units           | max. 8                                   |
| Cross cutting speed            | 5 - 120 m/min (16 -393 ft/min)           |
| Max. roll diameter             | 400 mm (16 in)                           |
| Max. roll weight               | 200 kg (441 lbs)                         |
| Power supply                   | 110 V - 60 Hz - 650 W                    |
| Dimensions (W x D x H)         | 2456 x 1337 x 1438 mm (97 x 52 x 56 in)  |
| Weight                         | 490 kg (1080 lbs)                        |
| Packing dimensions (W x D x H) | 2700 x 1800 x 1700 mm (106 x 71 x 67 in) |
| Packing weight                 | 640 kg (1411 lbs)                        |