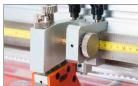

- Automatic XY cutter with renovated and robust frame specific designed for heavy rolls, max. 400 mm (16 in) diameter, 200 kg (441 lbs) weight
- > Perfect match with industrial large format printers working with semi-jumbo rolls
- > High performing trimmer: cut one roll of 1000 linear meters (3.280 ft) in 1 hour (productivity up to 1600 m²)
- > Extremely high precision is ensured thanks to the automatic EDGE CONTROL that reads either the line longitudinally printed or the material's edge along the entire length of the roll
- 3 operation modes: crop mark, custom (sheeting) and manual. Miura can trim different lenghts from the same printed roll
- Intuitive set up parameters thanks to the user-friendly software (LCD touch screen display). New MUTING function to avoid misreading of hidden marks on the printed media

Fine pressure adjustment (according to the types of material)

line with

3. **NEW Tiltable** collecting table with wheels

Single lengthwise rotary crush cutter (twin cutters optional)

shaft

Slimline lengthwise rotary crush cutter, single or twin, (optional)