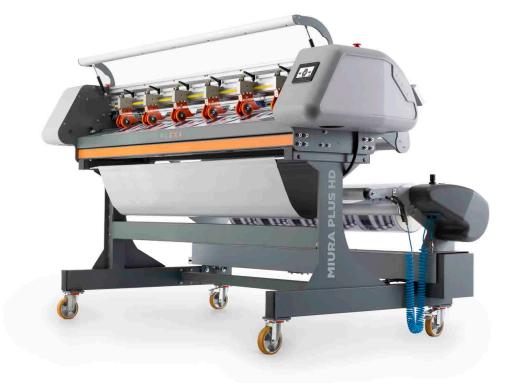

## **MIURA PLUS HD**

## AUTOMATIC XY CUTTER WITH VERTICAL ALIGNMENT FOR HEAVY ROLLS

High performing cutting machine for horizontal and vertical trimming of flexible materials with automatic vertical media alignment correction. Suitable for large productions.

- Automatic XY cutter with renovated and robust frame specific designed for heavy rolls, max. 400 mm (16 in) diameter, 200 kg (441 lbs) weight
- > Perfect match with industrial large format printers working with semi-jumbo rolls
- > High performing trimmer: cut one roll of 1000 linear meters (3.280 ft) in 1 hour (productivity up to 1600 m²)
- > Extremely high precision is ensured thanks to the automatic EDGE CONTROL that reads either the line longitudinally printed or the material's edge along the entire length of the roll
- 3 operation modes: crop mark, custom (sheeting) and manual. Miura can trim different lenghts from the same printed roll
- Intuitive set up parameters thanks to the user-friendly software (LCD touch screen display). New MUTING function to avoid misreading of hidden marks on the printed media

> Roll-to-rolls version (up to 3 rolls) also available