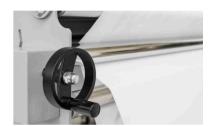

## **SUITABLE MATERIALS**

- ✓ Woven fabric
- Synthetic knitted fabric
- ✓ Nonwoven fabric (polyester, nylon, acrylic)

Easy to use temperature and speed control panel

Millimeter scale on the shafts for the right positioning of the rolls