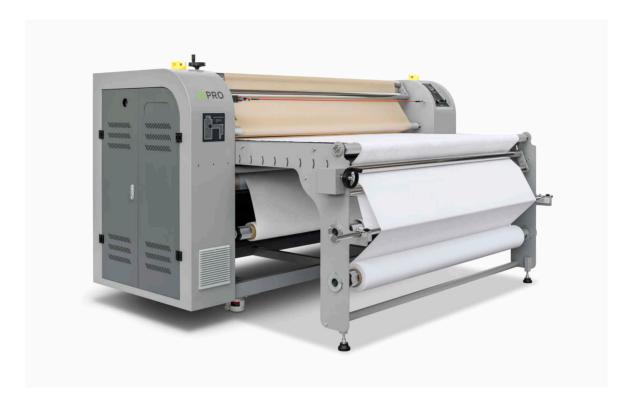

# DS170 HEAT CALENDER FOR DYE-SUBLIMATION

Oil heated drum calender designed for the thermic transfer from dye sublimation transfer paper to fabric and for fixing the printed ink on fabric

- Compact machine equipped with oil heated teflon coated drum which ensures great sublimation results thanks to the temperature uniformity and stability throughout the whole working process
- Long-lasting suitable for indoor and outdoor uses printed fabrics characterized by vivid and brilliant colours due to the excellent ink penetration
- 6 shafts: 3 brake-provided unwinding shafts and 3 motorized clutch-provided rewinding shafts