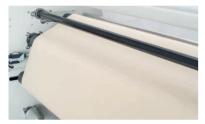

# DS170 HEAT CALENDER FOR DYE-SUBLIMATION

Oil heated drum calender designed for the thermic transfer from dye sublimation transfer paper to fabric and for fixing the printed ink on fabric

- Compact machine equipped with oil heated teflon coated drum which ensures great sublimation results thanks to the temperature uniformity and stability throughout the whole working process
- Long-lasting suitable for indoor and outdoor uses printed fabrics characterized by vivid and brilliant colours due to the excellent ink penetration
- 6 shafts: 3 brake-provided unwinding shafts and 3 motorized clutch-provided rewinding shafts