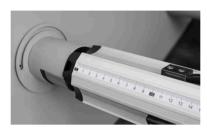

## **SUITABLE MATERIALS**

- ✓ Woven fabric
- Synthetic knitted fabric
- ✓ Nonwoven fabric (polyester, nylon, acrylic)

Easy to use temperature and speed control panel

Millimeter scale on the shafts for the right positioning of the rolls