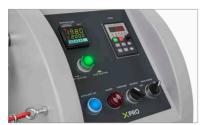

## **SUITABLE MATERIALS**

- ✓ Woven fabric
- Synthetic knitted fabric
- ✓ Nonwoven fabric (polyester, nylon, acrylic)

Easy to use temperature and speed control panel

Millimeter scale on the shafts for the right positioning of the rolls