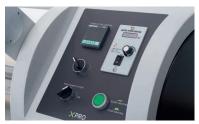

### **SUITABLE MATERIALS**

- ✓ Woven fabric
- Synthetic knitted fabric
- ✓ Nonwoven fabric (polyester, nylon, acrylic)

Easy to use temperature and speed control panel

Millimeter scale on the shaft for the right positioning of the rolls