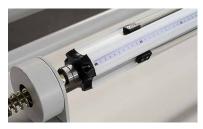

### **SUITABLE MATERIALS**

- ✓ Woven fabric
- Synthetic knitted fabric
- ✓ Nonwoven fabric (polyester, nylon, acrylic)

Easy to use temperature and speed control panel

Millimeter scale on the shaft for the right positioning of the rolls