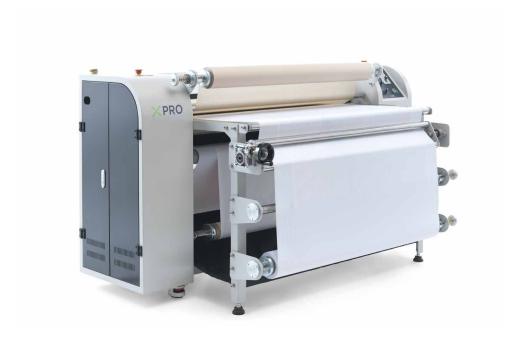

# **DS120 HEAT CALENDER** FOR DYE-SUBLIMATION

Oil heated drum calender designed for the thermic transfer from dye sublimation transfer paper to fabric and for fixing the printed ink on fabric

- Compact machine equipped with oil heated teflon coated drum which ensures great sublimation results thanks to the temperature uniformity and stability throughout the whole working process
- Long-lasting suitable for indoor and outdoor uses printed fabrics characterized by vivid and brilliant colours due to the excellent ink penetration
- Adjustable cone-equipped shafts to the internal core of the fabric rolls from 51 mm to 76 mm (from 2" to 3")
- 6 shafts: 3 brake-provided unwinding shafts and 3 motorized clutch-provided rewinding shafts

#### THREE OPERATING MODES

- 1. "roll to roll" for the continuous printing of fabrics from sublimation paper
- 2. "single piece" for the printing of fabric pieces from sublimation paper in roll and single pieces
- 3. "reactivation and fixing" of sublimated inks printed directly on fabrics

## **DS120**

| WORKING WIDTH                            | 1200 mm (48 in)                         |
|------------------------------------------|-----------------------------------------|
| EXTERNAL DIAMETER OF THE OIL HEATED DRUM | Ø 170 mm (6,7 in)                       |
| WORKING HEIGHT                           | 875 mm (34 in)                          |
| ADJUSTABLE TEMPERATURE                   | up to 220°C                             |
| ADJUSTABLE SPEED                         | up to 2 m/min.                          |
| POWER SUPPLY                             | 400V (3P) - 50 Hz - 5000 W              |
| DIMENSIONS - TABLE INCLUDED (W x L x H)  | 2020 x 1059 x 1120 mm (80 x 41 x 44 in) |
| TABLE DIMENSIONS (W x L x H)             | 1380 x 500 x 875 mm (54 x 20 x 34 in)   |
| WEIGHT                                   | 500 kg (1102 lb)                        |
| PACKING DIMENSIONS (W x L x H)           | 2000 x 900 x 1500 mm (78 x 35 x 59 in)  |
| PACKING WEIGHT                           | 550 g (1212 lb)                         |