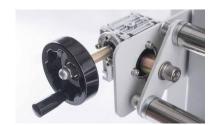

### **SUITABLE MATERIALS**

- ✓ Woven fabric
- Synthetic knitted fabric
- ✓ Nonwoven fabric (polyester, nylon, acrylic)

Easy to use temperature and speed control panel

Millimeter scale on the shaft for the right positioning of the rolls