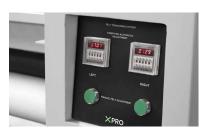

### **SUITABLE MATERIALS**

- ✓ Woven fabric
- Synthetic knitted fabric
- ✓ Nonwoven fabric (polyester, nylon, acrylic)

Easy to use temperature and speed control panel

Millimeter scale on the shaft for the right positioning of the rolls