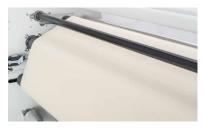

# **DS120 HEAT CALENDER** FOR DYE-SUBLIMATION

Oil heated drum calender designed for the thermic transfer from dye sublimation transfer paper to fabric and for fixing the printed ink on fabric

- Compact machine equipped with oil heated teflon coated drum which ensures great sublimation results thanks to the temperature uniformity and stability throughout the whole working process
- Long-lasting suitable for indoor and outdoor uses printed fabrics characterized by vivid and brilliant colours due to the excellent ink penetration
- Adjustable cone-equipped shafts to the internal core of the fabric rolls from 51 mm to 76 mm (from 2" to 3")
- 6 shafts: 3 brake-provided unwinding shafts and 3 motorized clutch-provided rewinding shafts