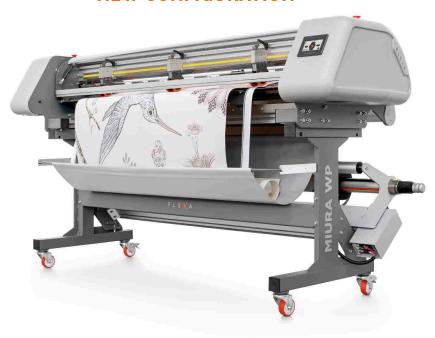

## **MIURA WALLPAPER**

## AUTOMATIC XY CUTTER FOR WALL PAPER

Highly precise cutting machine for X and Y trimming with automatic vertical cutting correction.

Suitable for wallpaper and many other flexible supports.

- HIGH PRODUCTIVITY
  - Combined horizontal and vertical cutting for the fastest finish of your rolls
- **MAXIMUM CUTTING PRECISION**

| Working width                   | 1650 mm (65 in)                                                                                                                                                                               |
|---------------------------------|-----------------------------------------------------------------------------------------------------------------------------------------------------------------------------------------------|
| Feeding speed                   | 1 - 30 m/min (3 - 98 ft./min)                                                                                                                                                                 |
| Usable lengthwise cutting units | max. 8                                                                                                                                                                                        |
| Cross cutting speed             | 5 - 120 m/min (16 -393 ft/min)                                                                                                                                                                |
| Max. roll diameter              | Ø 300 mm (12 in)                                                                                                                                                                              |
| Max. roll weight                | 60 kg (132 lbs)                                                                                                                                                                               |
| Suitable materials              | Wallpaper, Canvas & polyester (with liner), paper, vinyl & self adhesive vinyl, backlit & frontlit display, PVC banner, magnetic rubber, polycarbonate (film), reflective material, many more |
| Power supply                    | 110 V - 60 Hz - 650 W                                                                                                                                                                         |
| Dimensions (W x L x H)          | 2460 x 1000 x 1330 mm (96 x 39 x 52 in)                                                                                                                                                       |
| Weight                          | 415 kg (881 lbs)                                                                                                                                                                              |
| Packing Dimensions (W x L x H)  | 2650 x 1150 x 1650 mm (104 x 45 x 65 in)                                                                                                                                                      |
| Packing Weight                  | 500 kg (1102 lbs)                                                                                                                                                                             |