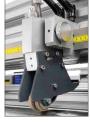

The edge control guarantees perfect joints of pattern and designs on the wall.

The sensor has a reading accuracy of 0,05 mm

**MO WASTE OF MATERIAL** 

Each lengthwise rotary crush cutter includes a fine positioning of the cutting blades for micro-adjustments. The result is a perfectly cut wallpaper

**MAITENANCE COSTS** 

Miura ensures low costs maintenance. Blade replacement is simple and needs just a few minutes

**LONG-TERM RELIABILITY AND SAFETY** 

The lengthwise rotary crush cutters last for 100's of thousands of cuts and are safe for the operator

Clean working area thanks to the big waste basket

Fine pressure adjustment (according to the types of material)

Slimline lengthwise rotary crush cutter, single or twin, (optional)

Single lengthwise rotary crush cutter (twin cutters optional)