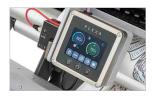

**TOUCH SCREEN DISPLAY** 

Intuitive set up of the cut parameters

**CUTTING FLEXIBILITY** 

3 cutting modes: 1. automatic by crop marks; 2. sheeting; 3. manual: Miura can trim different lenghts from the same printed roll

**SMART REMOTE SYSTEM** 

Miura can be connected to the internet network for remote assistance, for fast and efficient diagnostics

Advanced cutting mark reader

Optical sensor for vertical alignment

Automatic vertical alignment control panel