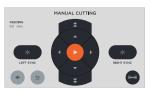

**TOUCH SCREEN DISPLAY** 

Intuitive set up of the cut parameters

**CUTTING FLEXIBILITY** 

3 cutting modes: 1. automatic by crop marks; 2. sheeting; 3. manual: Miura can trim different lenghts from the same printed roll