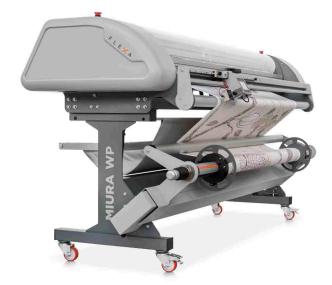

## **MIURA WALLPAPER**

## AUTOMATIC XY CUTTER FOR WALL PAPER

Highly precise cutting machine for X and Y trimming with automatic vertical cutting correction.

Suitable for wallpaper and many other flexible supports.

- HIGH PRODUCTIVITY
  - Combined horizontal and vertical cutting for the fastest finish of your rolls
- **MAXIMUM CUTTING PRECISION**