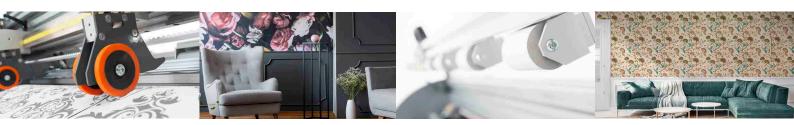

## AUTOMATIC XY CUTTER FOR WALL PAPER

Highly precise cutting machine for X and Y trimming with automatic vertical cutting correction.

Suitable for wallpaper and many other flexible supports.

- HIGH PRODUCTIVITY
  - Combined horizontal and vertical cutting for the fastest finish of your rolls
- **MAXIMUM CUTTING PRECISION**

The edge control guarantees perfect joints of pattern and designs on the wall.

The sensor has a reading accuracy of 0,05 mm

**MO WASTE OF MATERIAL** 

Each lengthwise rotary crush cutter includes a fine positioning of the cutting blades for micro-adjustments. The result is a perfectly cut wallpaper

User-friendly software design

Fine positioning of the cutting blades (**NEW** standard)

Can be fitted with: (optional):

- 1. Motorized Stacker in line with the cutter: height and inclination electronically adjustable; length up to 3,2 meters
- extensible 2. Folding collecting table
- 3. **NEW Tiltable** collecting table with wheels