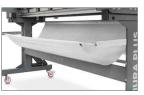

User-friendly software design

Fine positioning of the cutting blades (**NEW** standard)

Can be fitted with: (optional):

- 1. Motorized Stacker in line with the cutter: height and inclination electronically adjustable; length up to 3,2 meters
- extensible 2. Folding collecting table
- 3. **NEW Tiltable** collecting table with wheels