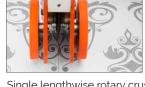

Front rewinding shafts with indipendent clutches

Fine pressure adjustment (according to the types of material)

Adjustable unwinding shaft for fine positioning of the material unrolling (optional)

Single lengthwise rotary crush cutter (twin cutters optional)