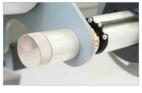

Fine positioning of the cutting blades (optional)\_

Advanced cutting mark reader

User-friendly software design

Aluminium 3"shaft with flanges for the right alignment of the roll

Unwinding shaft brake for adjusting the tension of the material

Front rewinding shafts with indipendent clutches

Fine pressure adjustment (according to the types of material)

Adjustable unwinding shaft for fine positioning of the material unrolling (optional)

Single lengthwise rotary crush cutter (twin cutters optional)