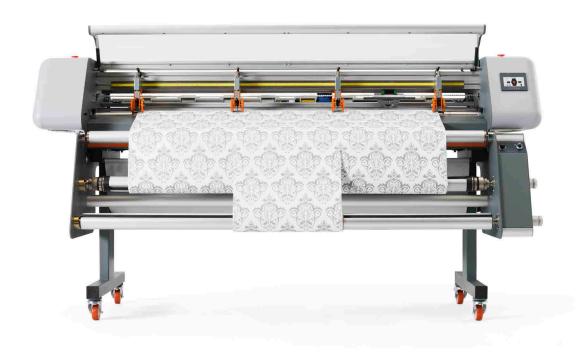

## MIURA R AUTOMATIC XY CUTTER OF FLEXIBLE MATERIALS

High performing cutting machine for X and Y trimming of flexible materials from roll to roll and roll to sheets with automatic rewinding system.

- Combined horizontal and vertical cutting for the fastest finish of your rolls
- Trims and directly rewinds cut sheets on rolls (up to 3 rolls, also of different sizes). Possibility to work in addition as roll to sheet
- > 4 operating modes: automatic by crop marks (roll to rolls), automatic by crop marks (roll to sheets), by set length and manual
- Even more intuitive set up parameters thanks to the new designed user-friendly software (LCD touch screen display). New MUTING function that avoids possible misreading of hidden marks
- Long term reliability and safety combined with low maintenance costs

## SUITABLE FOR:

- Paper (also laminated or encapsulated)
- **W**allpaper
- Vinyl & self adhesive vinyl
- ☑ Backlit & frontlit display
- Reflective material
- PVC banner (up to 900 gr/m² 27 oz./ya²)
- Magnetic rubber
- Polycarbonate (film)
- Canvas & polyester (with liner)
- Many more..