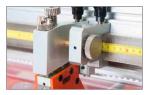

Fine positioning of the cutting blades (optional)\_

Advanced cutting mark reader

User-friendly software design

Aluminium 3"shaft with flanges for the right alignment of the roll

Unwinding shaft brake for adjusting the tension of the material