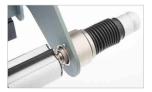

Front rewinding shafts with indipendent clutches

Fine pressure adjustment (according to the types of material)

Adjustable unwinding shaft for fine positioning of the material unrolling (optional)

Single lengthwise rotary crush cutter (twin cutters optional)