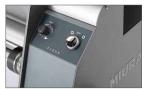

Fine positioning of the cutting blades (optional)\_

Advanced cutting mark reader

User-friendly software design

Aluminium 3"shaft with flanges for the right alignment of the roll

Unwinding shaft brake for adjusting the tension of the material