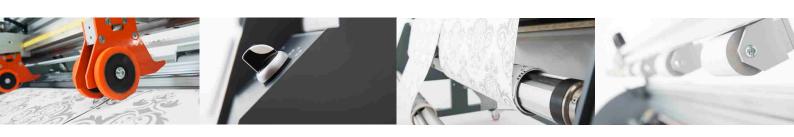

Fine positioning of the cutting blades (optional)\_

Advanced cutting mark reader

User-friendly software design

Aluminium 3"shaft with flanges for the right alignment of the roll

Unwinding shaft brake for adjusting the tension of the material

Front rewinding shafts with indipendent clutches

Fine pressure adjustment (according to the types of material)

Adjustable unwinding shaft for fine positioning of the material unrolling (optional)

Single lengthwise rotary crush cutter (twin cutters optional)