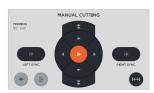

## MIURA R AUTOMATIC XY CUTTER OF FLEXIBLE MATERIALS

High performing cutting machine for X and Y trimming of flexible materials from roll to roll and roll to sheets with automatic rewinding system.

- Combined horizontal and vertical cutting for the fastest finish of your rolls
- Trims and directly rewinds cut sheets on rolls (up to 3 rolls, also of different sizes). Possibility to work in addition as roll to sheet
- > 4 operating modes: automatic by crop marks (roll to rolls), automatic by crop marks (roll to sheets), by set length and manual
- Even more intuitive set up parameters thanks to the new designed user-friendly software (LCD touch screen display). New MUTING function that avoids possible misreading of hidden marks
- Long term reliability and safety combined with low maintenance costs