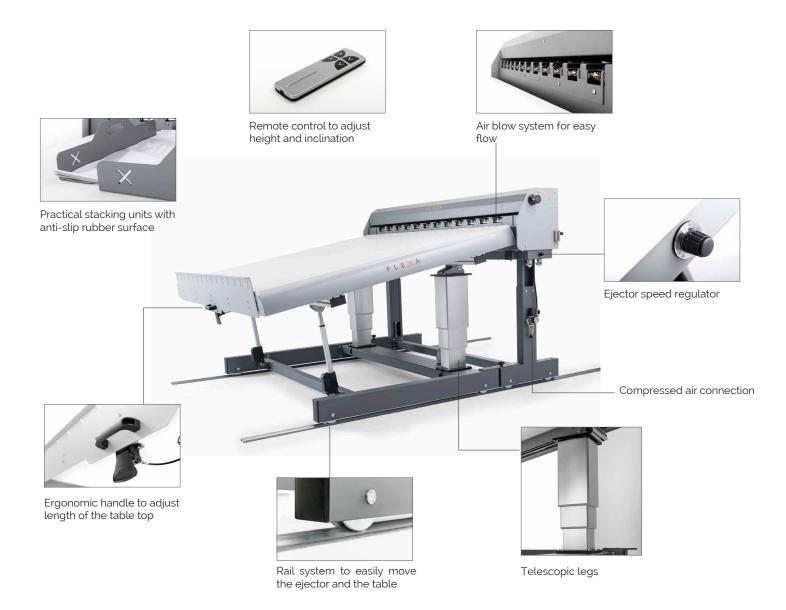

## **STACKER** MOTORIZED COLLECTING TABLE FOR AUTOMATIC XY CUTTER

Motorized collecting table with pneumatic ejector for inline cutting. It speeds up your cutting process. Ideal for large productions.

- Motorized sturdy collecting table equipped with pneumatic ejector for easier and faster daily cutting processes
- Combined with the automatic XY Cutter Miura models is a perfect combination of fast finish and great cutting accuracy
- > The cutting of media can be done without the operator's assistance
- > Comfortable working position thanks to electronic adjustment of height and inclination
- > Extendible table up to 3.2m suitable for large format media
- Mounted on a rail system for easy access to the cutting units