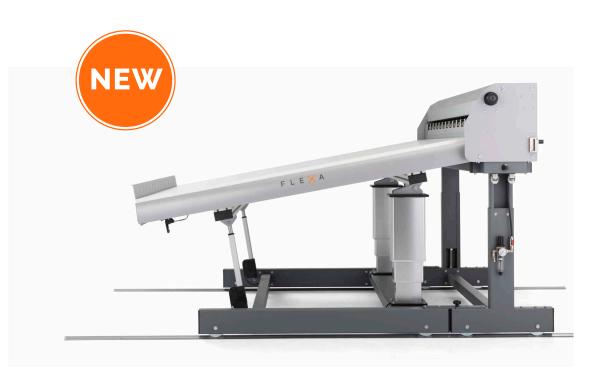

## **STACKER** MOTORIZED COLLECTING TABLE FOR AUTOMATIC XY CUTTER

Motorized collecting table with pneumatic ejector for inline cutting. It speeds up your cutting process. Ideal for large productions.

- Motorized sturdy collecting table equipped with pneumatic ejector for easier and faster daily cutting processes
- Combined with the automatic XY Cutter Miura models is a perfect combination of fast finish and great cutting accuracy
- > The cutting of media can be done without the operator's assistance
- > Comfortable working position thanks to electronic adjustment of height and inclination
- > Extendible table up to 3.2m suitable for large format media
- Mounted on a rail system for easy access to the cutting units