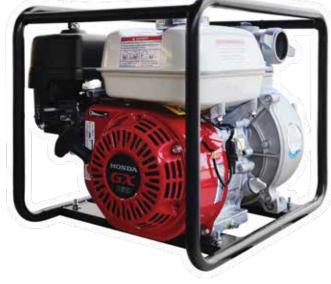

## 2" WATER TRANSFER PUMP

MH20-2

The MH20-2 is a petrol powered, 2" Water Transfer Pump. It is driven by the legendary reliability and performance of the Honda GX engine. The pump end housing, fittings and impeller are all made from high quality cast-aluminium.

This model weighs only 25 kg, making it extremely convenient to move around a property or in and out of vehicles. Perfect for high flow water transfer, tank filling, dewatering and irrigation.

## **TECHNICAL SPECIFICATIONS:**

Engine : Honda GX160 Starting System : Recoil Fuel Tank Capacity : 3.1 L :2" Suction Size Discharge Size :2" Max. Head :32m : 610 L/min Max. Flow Rate Fuel Type : Unleaded Petrol Dimensions (L x W x H) : 460 x 367 x 380 mm Dry Weight :25 kg Self Priming : Yes