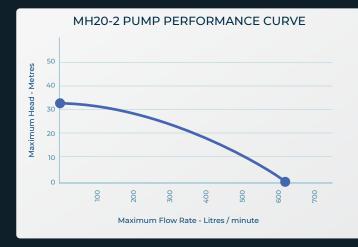

## **TECHNICAL SPECIFICATIONS:**

Engine : Honda GX160 Starting System : Recoil Fuel Tank Capacity : 3.1 L :2" Suction Size Discharge Size :2" Max. Head :32m : 610 L/min Max. Flow Rate Fuel Type : Unleaded Petrol Dimensions (L x W x H) : 460 x 367 x 380 mm Dry Weight :25 kg Self Priming : Yes