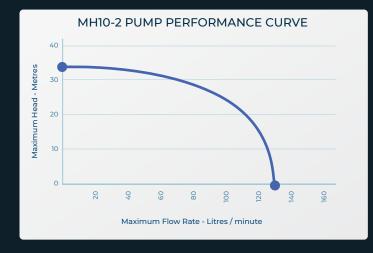

## **TECHNICAL SPECIFICATIONS:**

Engine : Honda GX25TWAU

Starting System : Recoil Fuel Tank Capacity : 0.58 L Suction Size : 1" : ]" Discharge Size Max. Head : 33m

: 130 L/min Max. Flow Rate

: Unleaded Petrol Fuel Type Dimensions (L x W x H) : 330 x 200 x 265 mm