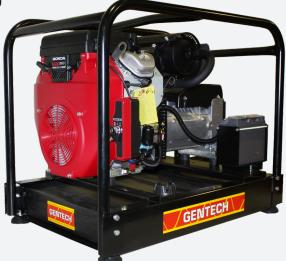

**1800 428 699** 

**EP9500HSRE** Portable Petrol Generator with E-Start

## 9.5 kVA Honda Powered Petrol Generator with E-Start

9.5 kVA portable generator powered by Honda petrol engine with electric start. Featuring 34 litre fuel tank, giving 5.65 hours of operation at 80% load.

## **Specifications**

Power Rating: 9.5 kVA
Alternator Rating: 9.5 kVA

Engine Model: Honda V Twin GX630

Phase: 1 phase

Starting System: Electric Start

Fuel Tank Capacity: 34 L
Noise Level @ 7m: 75 dBA

Outlets: 2 x 15 Amp

Volts: 230 V

Approx. Fuel Consumption @ 80% Load: 5.53 L/Hr
Operation Hours @ 80% Load: 6.15 hrs

Fuel Type: Petrol

Weight: 110 kg

\*Specifications are subject to change without notice

Dimensions:

876 x 546 x 700 mm