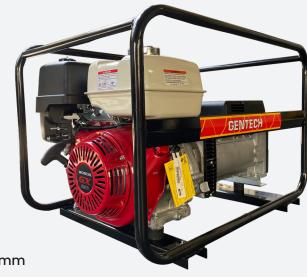

## Portable Petrol Generator EP8000HSR

## 8 kVA Honda Powered Petrol Generator

This 8 kVA Generator is the perfect size for almost everything, with 2 x 15 amp outlets, and Honda Australia Approved GX390 engine, this generator will run your power tools, compressor, Welder and much more.

## **Specifications**

| Power Rating:                        | 8 kVA              |
|--------------------------------------|--------------------|
| Alternator Rating:                   | 9.5 kVA            |
| Engine Model:                        | Honda GX390        |
| Phase:                               | 1 phase            |
| Starting System:                     | Recoil             |
| Fuel Tank Capacity:                  | 6.1 L              |
| Noise Level @ 7m:                    | 74 dBA             |
| Outlets:                             | 2 x 15 Amp         |
| Volts:                               | 230 V              |
| Approx. Fuel Consumption @ 80% Load: | 2.58 L/Hr          |
| Operation Hours @ 80% Load:          | 2.36 hrs           |
| Fuel Type:                           | Petrol             |
| Dimensions:                          | 810 x 545 x 545 mm |
| Weight:                              | 80 kg              |