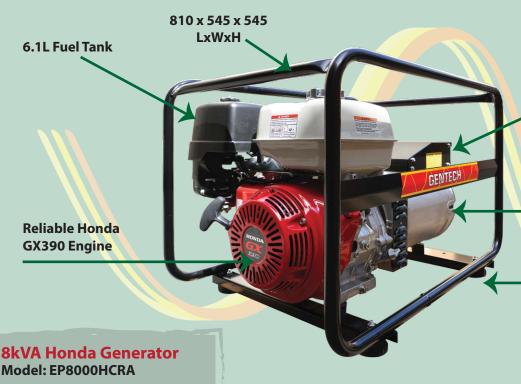

## **THE 8kVA AVR**

What more do you need with this tough, reliable GENTECH GENERATOR with Automatic Voltage Regulator!

This generator is perfect for housing installations running, compressors, welders and much much more.

MODEL POWER RATING

**ENGINE** 

STARTING SYSTEM FUEL TANK

**OPERATION HOURS** 

EP8000HCRA

8 kVA @ 0.8 pf Honda GX390

Recoil

6.1 Litre

2.36 hr @ 80% Load

**FUEL CONSUMPTION** 

**FUEL TYPE** 

DRY WEIGHT

DIMEN. LxWxH NOISE LEVEL 2.58 L/hr @ 80% Load

AVAILABLE IN ELECTRIC START

Petrol

80 kg

810 x 545 x 545 mm

72 dBA @ 7m

2 x 15 amp Outlets

**AVR controlled Alternator** 

**Rubber feet** 

HONDA AUSTRALIA APPROVED HONDA

HONDA

Specifications are subject to change without notice. Image may vary from actual model shown