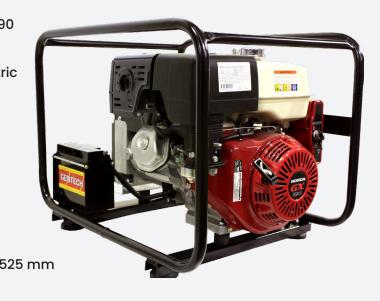

## EP7000HSRE Portable Petrol Generator with E-Start

## 7 kVA Honda Powered Petrol Generator with E-Start

A popular choice and a great all-rounder. From the building site to the workshop or the farm, this handy generator will get most jobs done without a hitch, for reliable power when you need it most.

## **Specifications**

| Power Rating:                        | 7 kVA         |
|--------------------------------------|---------------|
| Alternator Rating:                   | 7 kVA         |
| Engine Model:                        | Honda GX39    |
| Phase:                               | 1 phase       |
| Starting System:                     | Recoil/Electr |
| Fuel Tank Capacity:                  | 6.1 L         |
| Noise Level @ 7m:                    | 69 dBA        |
| Outlets:                             | 2 x 15 Amp    |
| Volts:                               | 230 V         |
| Approx. Fuel Consumption @ 80% Load: | 2.44 L/Hr     |
| Operation Hours @ 80% Load:          | 2.5 hrs       |
| Fuel Type:                           | Petrol        |
| Dimensions:                          | 735 x 545 x 5 |
| Weight:                              | 80 kg         |