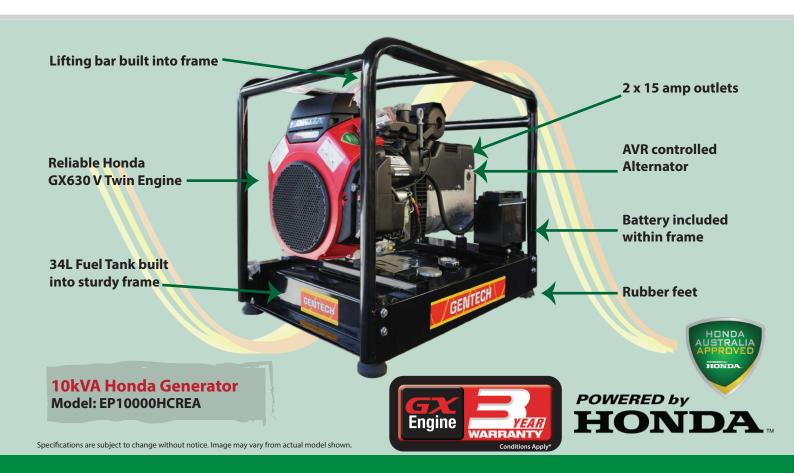

## **THE 10kVA AVR** What more do you need with this tough, reliable GENTECH GENERATOR with Automatic Voltage Regulator!

This generator is the perfect solution for use as a power back up for your house or farm, for running welders or compressors and much much more.

MODEL POWER RATING ENGINE STARTING SYSTEM FUEL TANK OPERATION HOURS EP10000HCREA 10 kVA @ 0.8 pf Honda GX630 V Twin Electric 34 Litre 6.15 hr @ 80% Load

## FUEL CONSUMPTION FUEL TYPE DRY WEIGHT DIMEN. LxWxH NOISE LEVEL

5.53 L/hr @ 80% Load Petrol 113 kg 876 x 546 x 700 mm 75 dBA @ 7m

Victoria: Head Office 59 Export Drive Brooklyn VIC 3012 Ph: +61 3 9316 9799 Fax: +61 3 9314 0909 Email: sales@wellcross.com.au New South Wales Unit 2/1040 Canley Vale Road Wetherill Park NSW 2164 Ph: +61 2 9757 5800 Fax: +61 2 9757 5899 Email: nsw@wellcross.com.au Queensland Unit 2/55 Christensen Rd Stapylton QLD 4207 Ph: +61 7 3386 2400 Fax: +61 7 3386 1241 Email: qld@wellcross.com.au North Queensland Unit 19/547 Industry Park 547-593 Woolcock St Mount Louisa, Townsville, QLD 4814 Ph: +61 7 4774 6331 Email: nthql@wellcross.com.au Western Australia Unit 8/235 Camboon Road Malaga WA 6090 Ph: +61 8 9248 2955 Fax: +61 8 9248 2933 Email: wa@wellcross.com.au