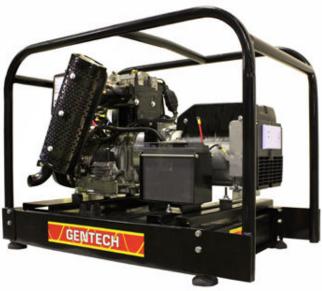

## ED8500KSRE

Back

8.5 kVA portable generator powered by Kohler Diesel engine with Electric Start. Featuring 34 litre fuel tank, giving 13.0 hours of operation at 80% load.

Power Rating: 8.5 kVA Model Rating 0.8pf @ 50Hz: 8.5 kVA Alternator Rating: 9.5 kVA Engine Model: Kohler KD425 Phase: 1-Phase Engine Speed: 3000 rpm Engine Horsepower: 12.5 hp Starting System: Electric start Fuel Tank Capacity: 34 L Noise Level @ 7m: 80 dBA Outlets: 2 x 15 Amp Volts: 230 V Approx. Fuel Consumption @ 80% Load: 2.60 L/hr Operation Hours @ 80% Load: 13.0 hr Fuel Type: Diesel Dimensions LxWxH: 800 x 570 x 720 mm Weight: 165 kg