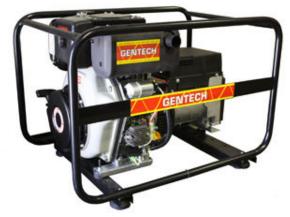

## ED6800YSRE-3

Back

6.8 kVA / 3 phase portable generator powered with Yanmar diesel engine with electric start. Featuring 5.4 litre fuel tank, giving 3.3 hours of operation at 80% load.

Power Rating: 6.8 kVA Model Rating 0.8pf @ 50Hz: 6.8 kVA Alternator Rating: 7 kVA Engine Model: Yanmar L100N5 Phase: 3-Phase Engine Speed: 3000 rpm Starting System: Electric Fuel Tank Capacity: 5.4 L Noise Level @ 7m: 80 dBA Outlets: 1 x 20 Amp 3PH 5PIN, 2 x 15Amp 1PH Approx. Fuel Consumption @ 80% Load: 1.65 L/hr Operation Hours @ 80% Load: 3.3 hrs Fuel Type: Diesel Dimensions LxWxH: 810 x 550 x 560 Weight: 100.5 kg