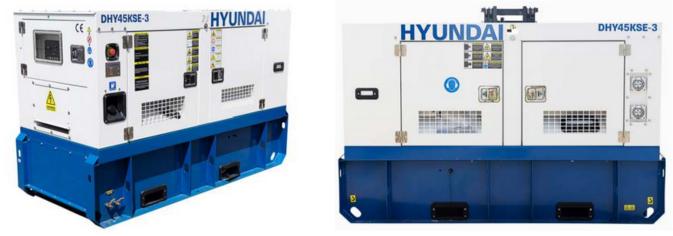

## **GENERAL FEATURES FEATURES** Standby: 33kW/45kVA ; Prime: 30kW/38kVA Silenced Weather Proof Canopy **POWER OUTPUT KW/KVA** DIMENSIONS Hyundai-YT3A2Z-15 **ENGINE MAKE** •Length: 2288mm **FUEL TANK CAPACITY** 160L(Bunded) • Width: 950mm Diesel FUEL TYPE •Height: 1400mm 1500rpm RATED SPEED Weight: 1250kg ALTERNATOR Hyundai HK184H CONTROLLER DeepSea 6120

•The Hyundai DHY45KSE-3 is a three phase diesel generator with a maximum output of 45kVA. Designed for domestic or professional use, the DHY45KSE-3 is powered by a Hyundai diesel engine and is equipped an AVR alternator to produce clean energy. This means that any sensitive electronic equipment, such as televisions, PCs and laptops, can safely be powered by the DHY45KSE-3.

•The DHY45KSE-3 can be started manually by using the key, or connected to an ATS (Automatic Transfer Switch) system. An ATS system will automatically detect a loss of power from the mains, turn your DHY45KSE-3 on automatically, and then turn it off again when power returns from the mains. Housed in a weather-proof "silenced" canopy, the DHY45KSE-3 produces only 67dB(A) @ 7 metres which makes it a quiet standby generator which won't interrupt you at home or work.