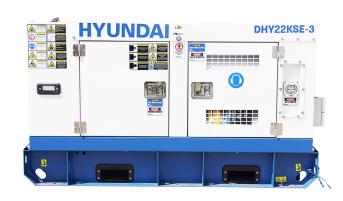

## DHY22KSE-3 22kVA Hyundai

22kVA
HYUNDAI
DHY22KSE-3

**FEATURES** 

- •The Hyundai DHY22KSE-3 is a three phase diesel generator with a maximum output of 22kVA. Designed for domestic or professional use, the DHY22KSE-3 is powered by a Hyundai diesel engine and is equipped an AVR alternator to produce clean energy. This means that any sensitive electronic equipment, such as televisions, PCs and laptops, can safely be powered by the DHY22KSE-3.
- •The DHY22KSE-3 can be started manually by using the key, or connected to an ATS (Automatic Transfer Switch) system. An ATS system will automatically detect a loss of power from the mains, turn your DHY22KSE-3 on automatically, and then turn it off again when power returns from the mains. Housed in a weather-proof "silenced" canopy, the DHY22KSE-3 produces only 75dB @ 7 metres which makes it a quiet standby generator which won't interrupt you at home or work.