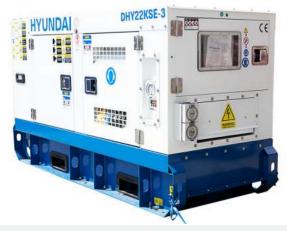

## DHY22KSE-3 22kVA Hyundai

22kVA
HYUNDAI
DHY22KSE-3

**FEATURES** 

- •The Hyundai DHY22KSE-3 is a three phase diesel generator with a maximum output of 22kVA. Designed for domestic or professional use, the DHY22KSE-3 is powered by a Hyundai diesel engine and is equipped an AVR alternator to produce clean energy. This means that any sensitive electronic equipment, such as televisions, PCs and laptops, can safely be powered by the DHY22KSE-3.
- •The DHY22KSE-3 can be started manually by using the key, or connected to an ATS (Automatic Transfer Switch) system. An ATS system will automatically detect a loss of power from the mains, turn your DHY22KSE-3 on automatically, and then turn it off again when power returns from the mains. Housed in a weather-proof "silenced" canopy, the DHY22KSE-3 produces only 75dB @ 7 metres which makes it a quiet standby generator which won't interrupt you at home or work.